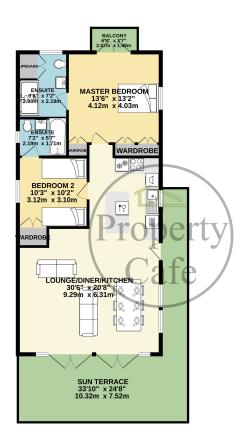

28 Juniper Country Park, Westfield Lane, Hastings, East Sussex, TN35 4SB

£180,000









- Immaculately Presented Park Home
- Stunning Open Plan Lounge/Diner/Kitchen
- Two Spacious Bedrooms With En-Suites
- High Quality Fitted Furnishings & Appliances
- Stunning Decor & Presentation
- Off-Road Parking For Multiple Vehicles
- Wrap Around Decked Sun Terrace
- Ample Storage Space
- Central Heated & Double Glazed
- Private Gated Holiday Park
- Lovely Quiet Rural Setting
- Holiday Lodge (Residency 52 Weeks A Year)
- Vendors Already Suited
- Viewing Highly Recommended









GROUND FLOOR 904 sq.ft. (84.0 sq.m.) approx.