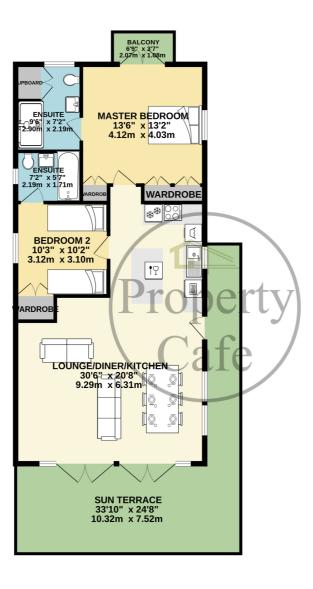

GROUND FLOOR 904 sq.ft. (84.0 sq.m.) approx.

TOTAL FLOOR AREA: 904 sq.ft. (84.0 sq.m.) approx.

White every attempt no because the accuracy of the floorigan contained here, measurements of doors writering another made the ensure the accuracy of the floorigan contained here, measurements of doors writering another made the property of the flooring and the floor

28 Westfield Lane, Hastings, East Sussex, TN35 4SB Beautifully Presented Two Bedroom Park Home In Rural Location (52 Week Residency) £180,000

Property Café are delighted to present to the market this exceptionally well presented two bedroom 45ftX20ft park home (Pathfinder La Belle Maison) offering 52 week residency per year. Accommodation and benefits include; A bright and spacious open plan living area consisting of lounge, dining room and kitchen boasting an array of high quality fitted appliances (oven, microwave, electric hob, fridge freezer, win cooler, washing machine and dishwasher) as well as ample cupboard and worktop space. The master bedroom is incredibly large in size and offers three fitted wardrobes, ensuite shower room and double doors leading onto a front facing balcony. Finally a second bedroom still excellent in size currently home of two single beds, built in wardrobe and ensuite bathroom. Externally this lodge offers an extremely large sun terrace at the rear, accessed via double doors from the reception areas; Off-road parking for at least two cars; A sizeable shed and a very peaceful position. We recommend you view at your earliest convenience.

- Immaculately Presented Park Home
- Stunning Open Plan Lounge/Diner/Kitchen
- Two Spacious Bedrooms With En-Suites
- High Quality Fitted Furnishings & Appliances
  - Stunning Decor & Presentation
  - Off-Road Parking For Multiple Vehicles
    - Wrap Around Decked Sun Terrace

- Ample Storage Space
- Central Heated & Double Glazed
  - Private Gated Holiday Park
  - Lovely Quiet Rural Setting
- Holiday Lodge (Residency 52 Weeks A Year)
  - Vendors Already Suited
  - Viewing Highly Recommended