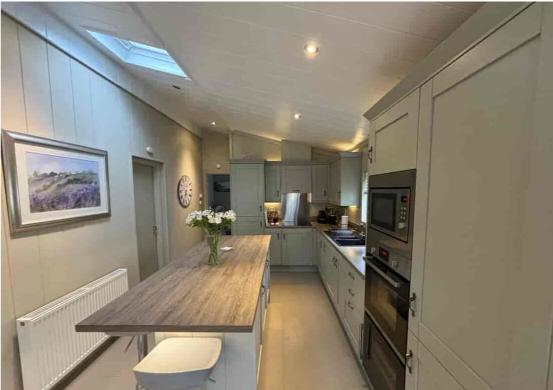

28 Westfield Lane, Hastings, East Sussex, TN35 4SB Beautifully Presented Two Bedroom Park Home In Rural Location (52 Week Residency) £180,000

Property Café are delighted to present to the market this exceptionally well presented two bedroom 45ftX20ft park home (Pathfinder La Belle Maison) offering 52 week residency per year. Accommodation and benefits include; A bright and spacious open plan living area consisting of lounge, dining room and kitchen boasting an array of high quality fitted appliances (oven, microwave, electric hob, fridge freezer, win cooler, washing machine and dishwasher) as well as ample cupboard and worktop space. The master bedroom is incredibly large in size and offers three fitted wardrobes, ensuite shower room and double doors leading onto a front facing balcony. Finally a second bedroom still excellent in size currently home of two single beds, built in wardrobe and ensuite bathroom. Externally this lodge offers an extremely large sun terrace at the rear, accessed via double doors from the reception areas; Off-road parking for at least two cars; A sizeable shed and a very peaceful position. We recommend you view at your earliest convenience.

- Immaculately Presented Park Home
- Stunning Open Plan Lounge/Diner/Kitchen
- Two Spacious Bedrooms With En-Suites
- High Quality Fitted Furnishings & Appliances
  - Stunning Decor & Presentation
  - Off-Road Parking For Multiple Vehicles
    - Wrap Around Decked Sun Terrace