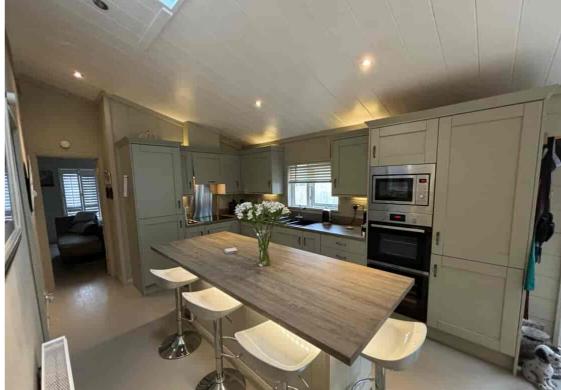

28 Westfield Lane, Hastings, East Sussex, TN35 4SB Beautifully Presented Two Bedroom Park Home In Rural Location (52 Week Residency) £180,000

Property Café are delighted to present to the market this exceptionally well presented two bedroom 45ftX20ft park home (Pathfinder La Belle Maison) offering 52 week residency per year. Accommodation and benefits include; A bright and spacious open plan living area consisting of lounge, dining room and kitchen boasting an array of high quality fitted appliances (oven, microwave, electric hob, fridge freezer, win cooler, washing machine and dishwasher) as well as ample cupboard and worktop space. The master bedroom is incredibly large in size and offers three fitted wardrobes, ensuite shower room and double doors leading onto a front facing balcony. Finally a second bedroom still excellent in size currently home of two single beds, built in wardrobe and ensuite bathroom. Externally this lodge offers an extremely large sun terrace at the rear, accessed via double doors from the reception areas; Off-road parking for at least two cars; A sizeable shed and a very peaceful position. We recommend you view at your earliest convenience.

- Immaculately Presented Park Home
- Stunning Open Plan Lounge/Diner/Kitchen
- Two Spacious Bedrooms With En-Suites
- High Quality Fitted Furnishings & Appliances
  - Stunning Decor & Presentation
  - Off-Road Parking For Multiple Vehicles
    - Wrap Around Decked Sun Terrace