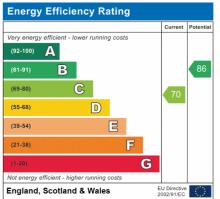

35m | (10'6 max x 20'10) | Utility | Room | W/C | W/
- Bedroom 2
  4.32m max x 3.0m
  max
  (14'2 max x 9'10 max)

  Bedroom 1
  4.15m max x 3.4m
  (6'2 x
  10'11)

Approx. Total Floor Area: 82 Sq M = 882 Sq Ft



Whilst every attempt has been made to ensure the accuracy of the floor plan, measurements are approximate and no responsibility is taken for any error or mis-statement. The plan is for illustrative purposes only.

- NO ONWARD CHAIN
- THREE BEDROOM SEMI DETACHED PROPERTY
- KITCHEN/BREAKFAST ROOM
- CLOAKROOM
- GENEROUS SIZE REAR GARDEN
- REFURBISHMENT OPPORTUNITY & POTENTIAL TO EXTEND (STPP)
- LIVING/DINING ROOM
- SEPARATE UTILITY ROOM
- FRONTAGE WHICH COULD BE TURNED INTO DRIVEWAY PARKING (SUBJECT TO PERMISSIONS)
- CLOSE TO COLLINGWOOD COLLEGE & OTHER SCHOOLS & DOG WALKING AREAS