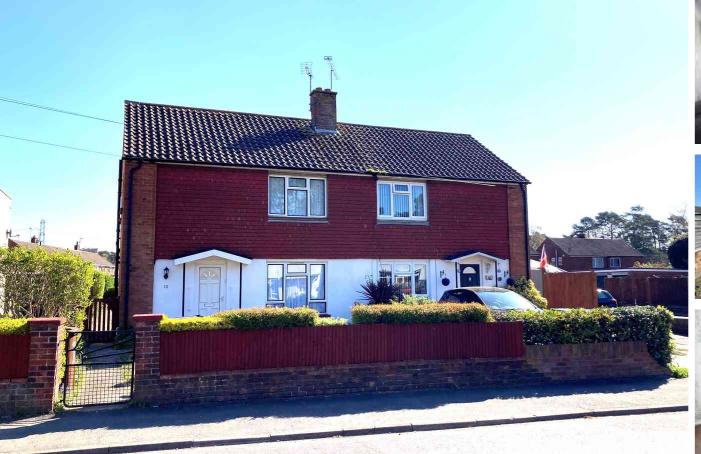

## 13 Carshalton Road, CAMBERLEY, Surrey GU15 4AQ

\*\* NO ONWARD CHAIN \*\*

Jigsaw Estates are pleased to present this semi detached home offered to the market for the first time since it was built. The property requires modernisation and there is potential to extend and to create driveway parking. Accommodation comprises three bedrooms, separate shower room and separate wc upstairs. Downstairs there is a front to back living/dining room, kitchen/breakfast room overlooking the rear garden, a utility room which could be opened into the kitchen and a cloakroom. Outside there is a side garden area with a timber built shed leading to the main rear garden which is well maintained and a generous size. The property is also a stone's throw to Collingwood College and close to other schools.

- NO ONWARD CHAIN
- THREE BEDROOM SEMI DETACHED PROPERTY
- KITCHEN/BREAKFAST ROOM
- CLOAKROOM
- GENEROUS SIZE REAR GARDEN
- REFURBISHMENT OPPORTUNITY & POTENTIAL TO EXTEND (STPP)
- LIVING/DINING ROOM
- SEPARATE UTILITY ROOM
- FRONTAGE WHICH COULD BE TURNED INTO DRIVEWAY PARKING (SUBJECT TO PERMISSIONS)
- CLOSE TO COLLINGWOOD COLLEGE & OTHER SCHOOLS & DOG WALKING AREAS