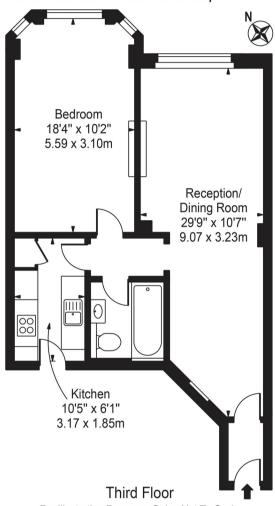

Ivor Court

Approx. Gross Internal Area 620 Sq Ft - 57.60 Sq M

For Illustration Purposes Only - Not To Scale

This floor plan should be used as a general outline for guidance only and does not constitute in whole or in part an offer or contract. Any intending purchaser or lessee should satisfy themselves by inspection, searches, enquiries and full survey as to the correctness of each statement. Any areas, measurements or distances quoted are approximate and should not be used to value a prefyr or be the basis of any sale or let.