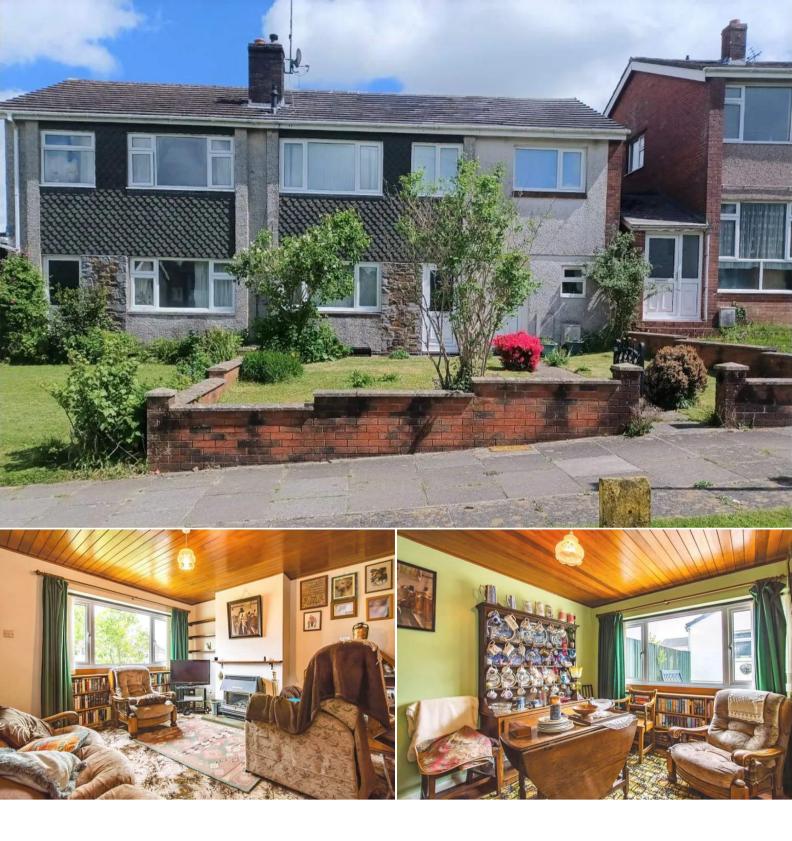

## Knoll Gardens Carmarthen

Bettermove are delighted to present this charming five bedroom semi-detached house in Carmarthen, available with no forward chain.

The property benefits from double glazing, gas central heating and has a garage to the rear providing off street parking. The council tax band is C.

The interior of this spacious property, which requires modernisation throughout, comprises a living room, dining room/study, kitchen/breakfast room and utility room on the ground floor. The first floor consists of five bedrooms and the family bathroom. The exterior boasts gardens to both the front with lawn area, and rear with patio seating area, perfect for enjoying the summer months.