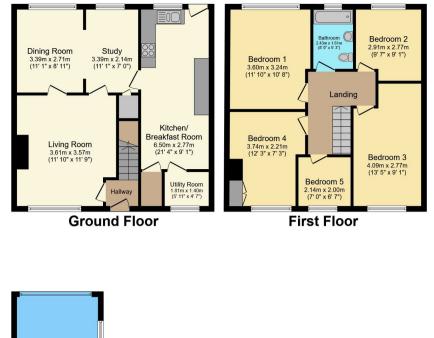

The interior of this spacious property, which requires modernisation throughout, comprises a living room, dining room/study, kitchen/breakfast room and utility room on the ground floor. The first floor consists of five bedrooms and the family bathroom. The exterior boasts gardens to both the front with lawn area, and rear with patio seating area, perfect for enjoying the summer months.

Total floor area 144.2 sq.m. (1,552 sq.ft.) approx

This floor plan is for illustrative purposes only. It is not drawn to scale. Any measurements, floor areas (including any total floor area), openings and orientation are approximate. No details are guaranteed, they cannot be relied upon for any purpose and they do not form part of any agreement. No liability is taken for any error, omission or misstatement. A party must rely upon its own inspection(s). Plan produced for Purplebricks. Powered by www.focalagent.com