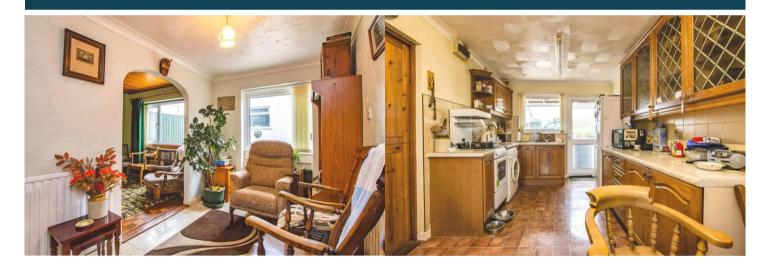

The interior of this spacious property, which requires modernisation throughout, comprises a living room, dining room/study, kitchen/breakfast room and utility room on the ground floor. The first floor consists of five bedrooms and the family bathroom. The exterior boasts gardens to both the front with lawn area, and rear with patio seating area, perfect for enjoying the summer months.