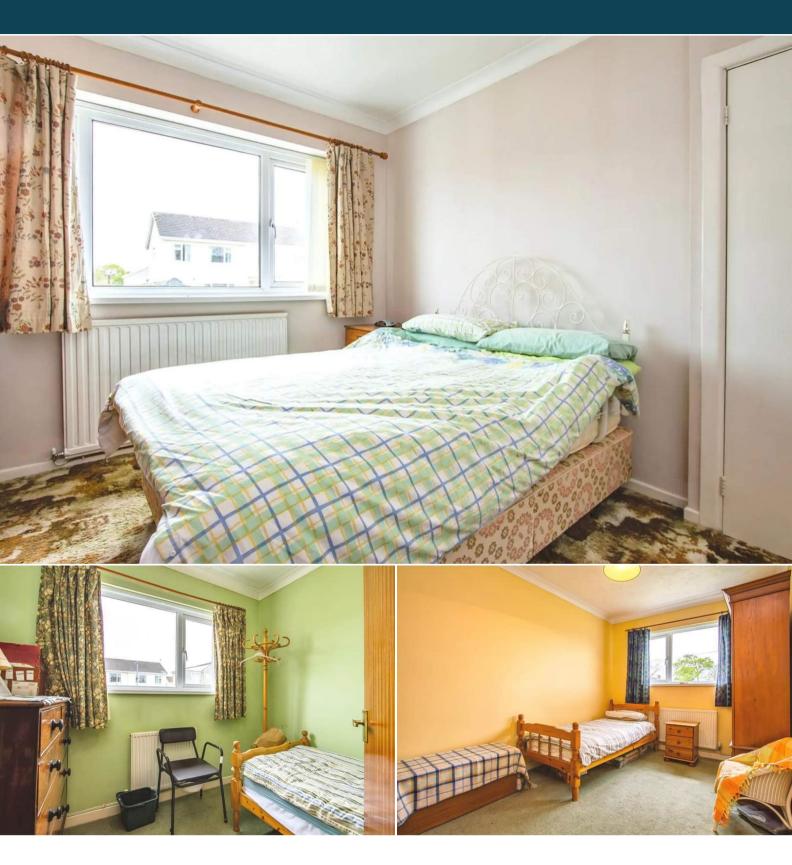

The interior of this spacious property, which requires modernisation throughout, comprises a living room, dining room/study, kitchen/breakfast room and utility room on the ground floor. The first floor consists of five bedrooms and the family bathroom. The exterior boasts gardens to both the front with lawn area, and rear with patio seating area, perfect for enjoying the summer months.