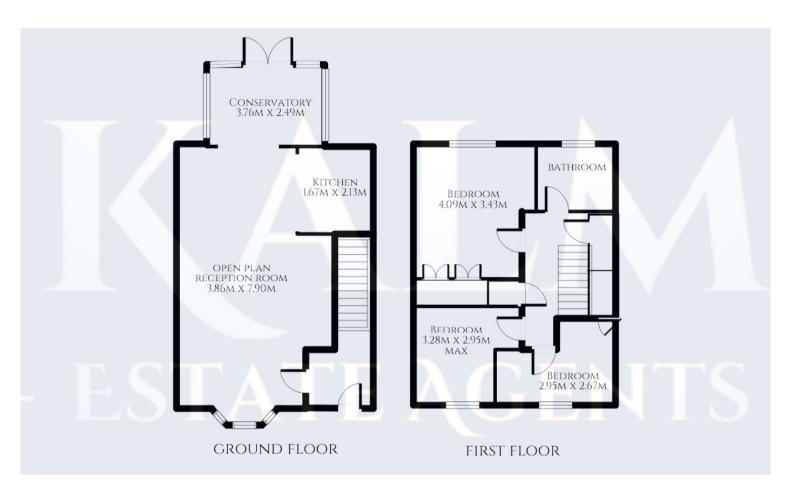

## **GROUND FLOOR**

## **ENTRANCE HALL**

Doors leading to living room, stairs to first floor.

### OPEN PLAN RECEPTION ROOM

7.9m x 3.86m (25' 11" x 12' 8")

Beautifully finished with Herringbone design flooring throughout, Bay window to front aspect overlooking green. Great space for a lounge suite and dining table, open to the kitchen area and conservatory. Feature fireplace.

#### **KITCHEN**

2.67m x 2.13m (8' 9" x 7' 0")

Refitted shaker style kitchen comprising; a range of base and wall units with stone worksurface over. Cooker and gas hob. Integrated fridge/freezer. Open plan with breakfast bar to lounge.

### **CONSERVATORY**

3.76m x 2.49m (12' 4" x 8' 2")

Open to the main house with the Herringbone flooring, Windows to all sides and French doors leading to the garden. Space for washing machine and fridge/freezer. Radiator.

# **FIRST FLOOR**

# FIRST FLOOR LANDING

Doors to all bedrooms and family bathroom. Access to the loft via a hatch. Two storage cupboards, one housing the hot water tank.

#### **BEDROOM ONE**

4.09m x 3.43m (13' 5" x 11' 3")

Double bedroom with window to rear aspect. Fitted Wardrobes. Radiator.

## **BEDROOM TWO**

3.28m x 2.95m (10' 9" x 9' 8")

Double bedroom with window to front aspect. Radiator.

## **BEDROOM THREE**

2.95m x 2.67m (9' 8" x 8' 9")

Single bedroom with window to front aspect. Large storage cupboard. Radiator.

## **FAMILY BATHROOM**

Fully tiled bathroom comprising; side panel bath with rainfall shower over, mixer taps with hand attachment and glass shower screen, vanity wash Hand basin and W/C. Window to the rear aspect. Radiator.