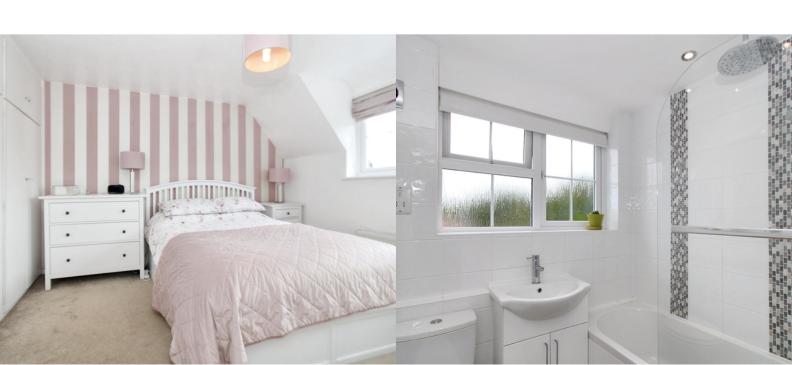

#### **BEDROOM ONE**

4.09m x 3.43m (13' 5" x 11' 3")

Double bedroom with window to rear aspect. Fitted Wardrobes. Radiator.

## **BEDROOM TWO**

3.28m x 2.95m (10' 9" x 9' 8")

Double bedroom with window to front aspect. Radiator.

## **BEDROOM THREE**

2.95m x 2.67m (9' 8" x 8' 9")

Single bedroom with window to front aspect. Large storage cupboard. Radiator.

## **FAMILY BATHROOM**

Fully tiled bathroom comprising; side panel bath with rainfall shower over, mixer taps with hand attachment and glass shower screen, vanity wash Hand basin and W/C. Window to the rear aspect. Radiator.