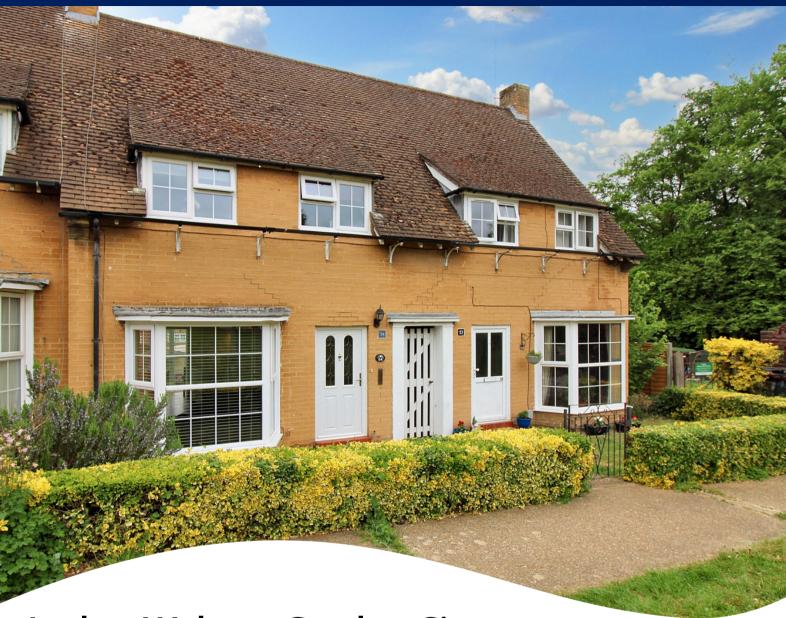

FOR SALE

Ingles, Welwyn Garden City, Hertfordshire. AL8 7HH

- WEST SIDE LOCATION
- BEAUTIFULLY FINISHED
- THREE BEDROOMS
- OPEN PLAN LIVING AREA
- CONSERVATORY

- SIDE ACCESS
- DOUBLE GLAZED THROUGHOUT
- GAS-CENTRAL HEATING
- OVERLOOKING GREEN AREA

# PROPERTY DESCRIPTION

\*\*GUIDE P[RICE £425,000 - £435,000\*\*\*

This three bedroom home situated in the sought after west side of Welwyn Garden City has been beautifully finished and ready to move into. The ground floor is all open plan incorporating the lounge, dining area and kitchen also open to the conservatory; the upstairs has three good size bedrooms, family bathroom and plenty of storage.