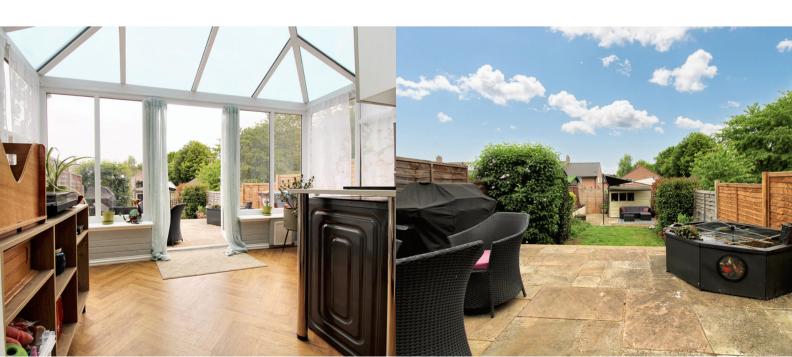

### **CONSERVATORY**

3.76m x 2.49m (12' 4" x 8' 2")

Open to the main house with the Herringbone flooring, Windows to all sides and French doors leading to the garden. Space for washing machine and fridge/freezer. Radiator.

## **REAR GARDEN**

Fully enclosed rear garden with patio leading to a lawn and a further patio area and space for shed. Access to the front via a side gate.

Stevenage 29, Shephall Green, Stevenage, SG2 9XS 01438 572020 linzi.davis@kalmestateagents.co.uk