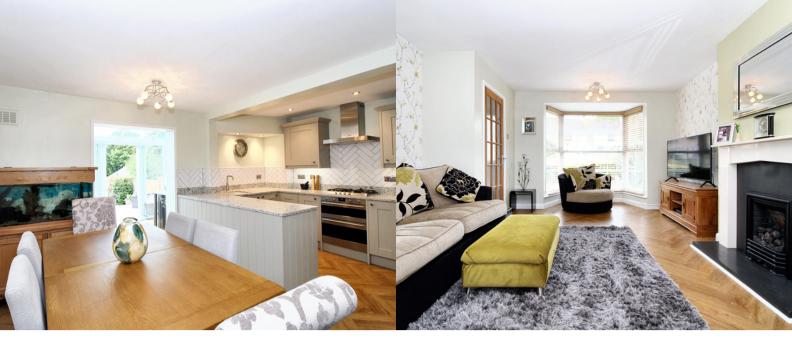

### OPEN PLAN RECEPTION ROOM

7.9m x 3.86m (25' 11" x 12' 8")

Beautifully finished with Herringbone design flooring throughout, Bay window to front aspect overlooking green. Great space for a lounge suite and dining table, open to the kitchen area and conservatory. Feature fireplace.

#### **KITCHEN**

2.67m x 2.13m (8' 9" x 7' 0")

Refitted shaker style kitchen comprising; a range of base and wall units with stone worksurface over. Cooker and gas hob. Integrated fridge/freezer. Open plan with breakfast bar to lounge.