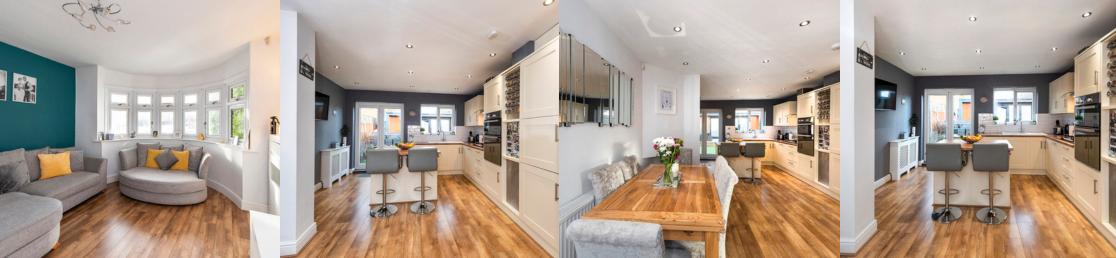

# Kitchen / Dining Room

20'4 x 13'7 (6.20m x 4.15m) Oak-effect laminate flooring, 2 radiators; range of cream wall and base units with oak-effect worktops; tiled splashback, fitted double oven, fitted 5-ring gas hob, stainless steel extractor hood; sink and drainer unit; integrated dishwasher, integrated washing machine, understairs cupboard; cupboard housing combination boiler; double glazed windows, double glazed french doors; space for American-style fridge/freezer.

# Living Room

 $13'7 \times 11'10 (4.14m \times 3.60m)$  Laminate flooring, radiator, double glazed windows with integrated blinds.