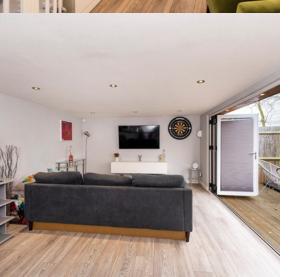

# Living Room

 $13'7 \times 11'10 (4.14m \times 3.60m)$  Laminate flooring, radiator, double glazed windows with integrated blinds.