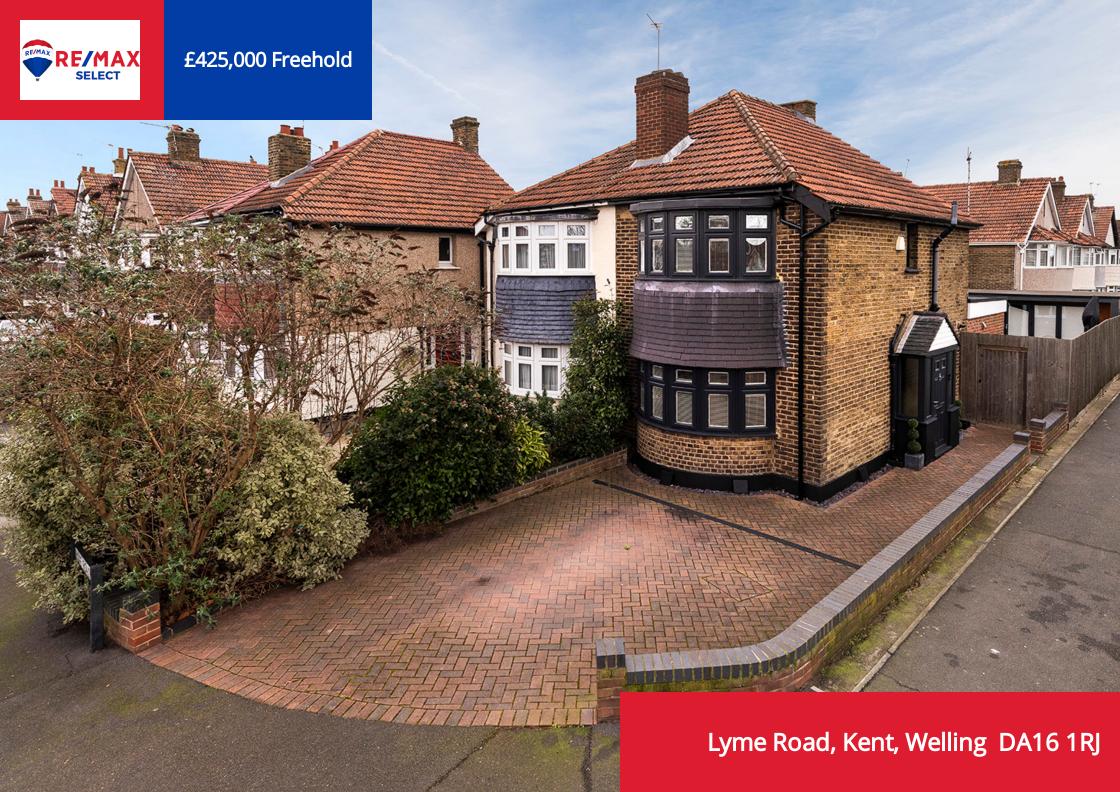

# PROPERTY DESCRIPTION

GUIDE PRICE £425,000 - £450,000 • RE/MAX SELECT are delighted to offer for sale this well presented extended Stevens semi-detached house. Situated on a popular residential road close to schools, amenities, and transportation links including Welling station, this spacious property comprises 2 double bedrooms, fitted kitchen/dining room, living room, and upstairs family bathroom.

Further benefits include double glazing, gas central heating, office/studio, off street parking for 2 cars, and 20ft (approx) garden.

Potential to extend STPP. Total Internal Area approx: 988.55 sq ft (91.84 sq m). EPC Rating E44

#### Front Driveway

Off street parking for 2 cars.