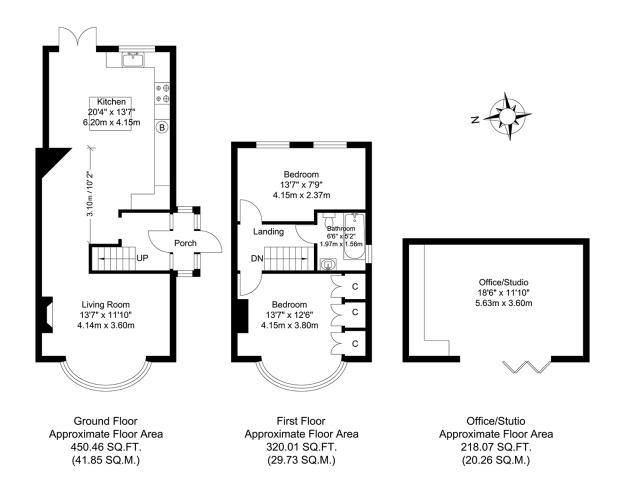

# Kitchen / Dining Room

20'4 x 13'7 (6.20m x 4.15m) Oak-effect laminate flooring, 2 radiators; range of cream wall and base units with oak-effect worktops; tiled splashback, fitted double oven, fitted 5-ring gas hob, stainless steel extractor hood; sink and drainer unit; integrated dishwasher, integrated washing machine, understairs cupboard; cupboard housing combination boiler; double glazed windows, double glazed french doors; space for American-style fridge/freezer.

# Living Room

 $13'7 \times 11'10 (4.14m \times 3.60m)$  Laminate flooring, radiator, double glazed windows with integrated blinds.

#### Bedroom

 $13'7 \times 12'6$  (4.15m x 3.80m) Carpeted, radiator, fitted wardrobes; double glazed windows with integrated blinds.

#### Bedroom

 $13'7 \times 7'9$  (4.15m x 2.37m) Laminate flooring, radiator, double glazed windows

# Family Bathroom

6'6 x 5'2 (1.97m x 1.56m) Tiled flooring with underfloor heating; tiled walls, heated towel-rail; bath with mixer tap and shower over; wash-hand basin, w/c, extractor fan, double glazed window.

### Landing

Carpeted; access to insulated and boarded loft with drop-down ladder, electrical power and lighting.