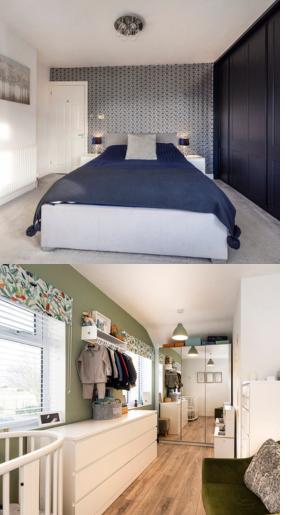

#### Bedroom

 $13'7 \times 12'6$  (4.15m x 3.80m) Carpeted, radiator, fitted wardrobes; double glazed windows with integrated blinds.

#### Bedroom

 $13'7 \times 7'9$  (4.15m x 2.37m) Laminate flooring, radiator, double glazed windows