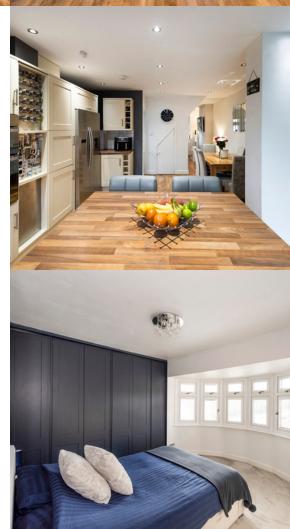

# Kitchen / Dining Room

20'4 x 13'7 (6.20m x 4.15m) Oak-effect laminate flooring, 2 radiators; range of cream wall and base units with oak-effect worktops; tiled splashback, fitted double oven, fitted 5-ring gas hob, stainless steel extractor hood; sink and drainer unit; integrated dishwasher, integrated washing machine, understairs cupboard; cupboard housing combination boiler; double glazed windows, double glazed french doors; space for American-style fridge/freezer.

#### Bedroom

 $13'7 \times 12'6$  (4.15m x 3.80m) Carpeted, radiator, fitted wardrobes; double glazed windows with integrated blinds.

#### Bedroom

 $13'7 \times 7'9$  (4.15m x 2.37m) Laminate flooring, radiator, double glazed windows