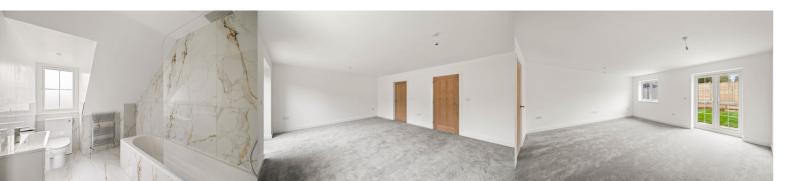

## Lounge/Dining Room

20' 3" x 13' 0" (6.17m x 3.96m)

#### **Bedroom One**

16' 9" x 8' 6" (5.11m x 2.59m)

# **Bedroom Two**

12' 5" x 9' 11" (3.78m x 3.02m)

#### Bathroom

9' 11" x 7' 3" (3.02m x 2.21m)