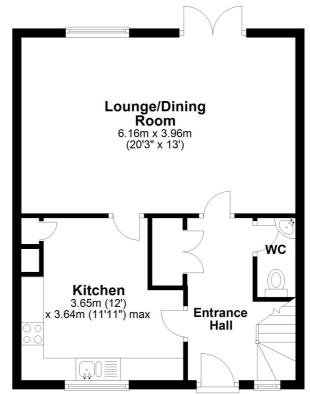

## **Entrance Hall**

## Lounge/Dining Room

20' 3" x 13' 0" (6.17m x 3.96m)

#### Kitchen

12' 0" x 11' 11" (3.66m x 3.63m)

W.C

# Approx. 47.5 sq. metres (511.2 sq. feet)

**Ground Floor** 

Total area: approx. 84.0 sq. metres (903.7 sq. feet)

Whilst every attempt has been made to ensure the accuracy of the floor plan contained here, measurements of doors, windows, rooms and any other items are approximate and no responsibility is taken for any error, omission or mis-statement. This plan is for illustrative purposes only and should be used as such by any prospective purchaser.