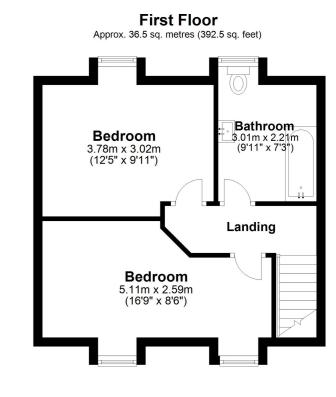

# First Floor Landing

#### **Bedroom One**

16' 9" x 8' 6" (5.11m x 2.59m)

# **Bedroom Two**

12' 5" x 9' 11" (3.78m x 3.02m)

#### Bathroom

9' 11" x 7' 3" (3.02m x 2.21m)