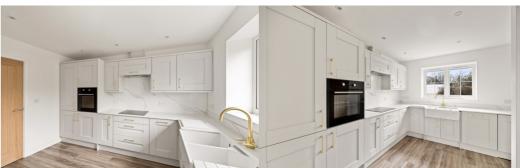

ng Room

20' 3" x 13' 0" (6.17m x 3.96m)

#### Kitchen

12' 0" x 11' 11" (3.66m x 3.63m)

W.C

# First Floor Landing

#### **Bedroom One**

16' 9" x 8' 6" (5.11m x 2.59m)

# **Bedroom Two**

12' 5" x 9' 11" (3.78m x 3.02m)

#### Bathroom

9' 11" x 7' 3" (3.02m x 2.21m)

#### Rear Garden

Off Road Parking

# Approx. 47.5 sq. metres (511.2 sq. feet)

**Ground Floor** 





Total area: approx. 84.0 sq. metres (903.7 sq. feet)

Whilst every attempt has been made to ensure the accuracy of the floor plan contained here, measurements of doors, windows, rooms and any other items are approximate and no responsibility is taken for any error, omission or mis-statement. This plan is for illustrative purposes only and should be used as such by any prospective purchaser.

Plan produced using PlanUp.