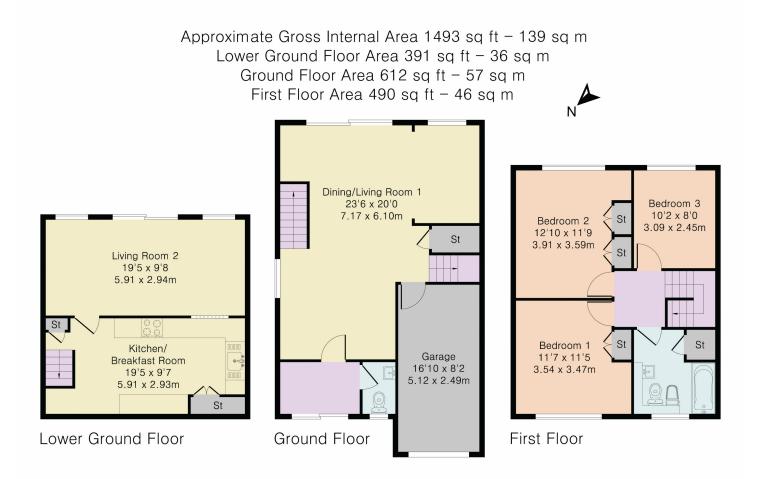

## POINTS OF INTEREST

- \*\*\*\*\*CHAIN FREE\*\*\*\*\*\*
- No central heating
- Renovation potential

- Lovely views
- Balcony off lounge
- Garage and off road parking

Although Pink Plan Itd ensures the highest level of accuracy, measurements of doors, windows and rooms are approximate and no responsibility is taken for error, omission or misstatement. These plans are for representation purposes only as defined by RICS code of measuring practise. No guarantee is given on total square footage of the property within this plan. The figure icon is for initial guidance only and should not be relied on as a basis of valuation.