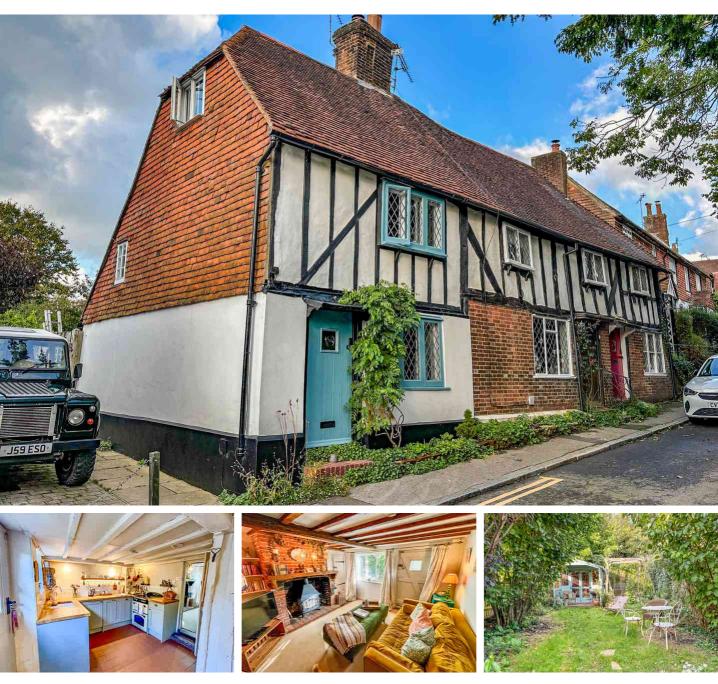

## 5, Fair Lane, Robertsbridge, East Sussex TN32 5AS

£375,000 freehold

Set within moments of the historic High Street and close to the mainline station is this delightful Grade II Listed end of terrace period property which retains a great deal of character and charm with impressive inglenook fireplace enjoying accommodation set out over three floors with an enclosed garden and detached summerhouse.

Character Cottage

2 Bedrooms

Modern Kitchen

Enclosed Garden Woodburning Stove

Summerhouse

Off the High Street

Grade II Listed