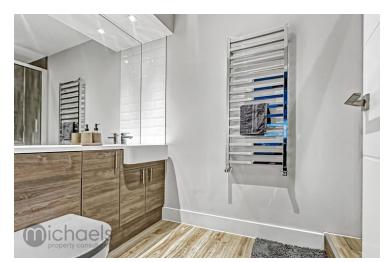

### **En Suite**

9' 5" x 4' 11" (2.87m x 1.50m)

### **Family Bathroom**

9' 5" x 7' 10" (2.87m x 2.39m)