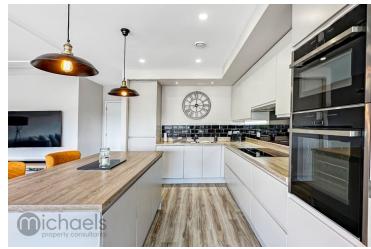

ite To Master
- A Fine Example Of A First Floor Apartment
- Exceptional Communal Areas
- High Quality Fitments Throughout
- Tastefully Decorated & Finished Throughout

Apartment 23 Station Square, Bergholt Road, Colchester, Colchester, Essex.

\*\*Cuide Price £290,000 to £310,000 \*\* A superb opportunity to purchase this spacious, contemporary two bedroom first apartment located within this exceptional recently built block of apartments, conveniently situated next to Colchester's Mainline North Train Station with links to London Liverpool Street within the hour, whilst being within easy reach of Colchester City Centre, The General Hospital and A12.



Call to view 01206 576999

### Property Details.

### First Floor

### **Entrance Hallway**

## Open Plan Kitchen/Living Room/Dining Area







22' 9" x 22' 7" (6.93m x 6.88m)

### **Master Bedroom**



16' 4" x 9' 5" (4.98m x 2.87m)

### **En Suite**



9' 5" x 4' 11" (2.87m x 1.50m)

### **Bedroom Two**



14' 6" x 9' 5" (4.42m x 2.87m)

### Property Details.

### **Family Bathroom**



9' 5" x 7' 10" (2.87m x 2.39m)

#### Outside



The apartment also comes with two allocated parking spaces with further visitor bays available to the front of the block. Internal viewings are highly advised.

### **Agents Notes & Lease Information**

As agents we have been advised that there is a lease length of 244 years with a service charge of approx, £1637 Per Annum and a ground rent of approx. £142.50 paid every 6 months. We do however advise that all perspective buyers are to clarify this information with their chosen solicitor.

###