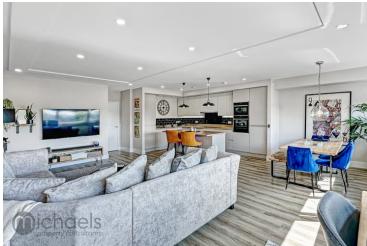

e To Master
- A Fine Example Of A First Floor Apartment
- Exceptional Communal Areas
- High Quality Fitments Throughout
- Tastefully Decorated & Finished Throughout

Apartment 23 Station Square, Bergholt Road, Colchester, Colchester, Essex.

\*\*Cuide Price £290,000 to £310,000 \*\* A superb opportunity to purchase this spacious, contemporary two bedroom first apartment located within this exceptional recently built block of apartments, conveniently situated next to Colchester's Mainline North Train Station with links to London Liverpool Street within the hour, whilst being within easy reach of Colchester City Centre, The General Hospital and A12.



Call to view 01206 576999

### Property Details.

### First Floor

### **Entrance Hallway**

## Open Plan Kitchen/Living Room/Dining Area







22' 9" x 22' 7" (6.93m x 6.88m)

### **Master Bedroom**



16' 4" x 9' 5" (4.98m x 2.87m)

### **En Suite**



9' 5" x 4' 11" (2.87m x 1.50m)

### **Bedroom Two**



14' 6" x 9' 5" (4.42m x 2.87m)

### Property Details.

### **Family Bathroom**



9' 5" x 7' 10" (2.87m x 2.39m)

#### Outside



The apartment also comes with two allocated parking spaces with further visitor bays available to the front of the block. Internal viewings are highly advised.

### **Agents Notes & Lease Information**

As agents we have been advised that there is a lease length of 244 years with a service charge of approx, £1637 Per Annum and a ground rent of approx. £142.50 paid every 6 months. We do however advise that all perspective buyers are to clarify this information with their chosen solicitor.

### Pr