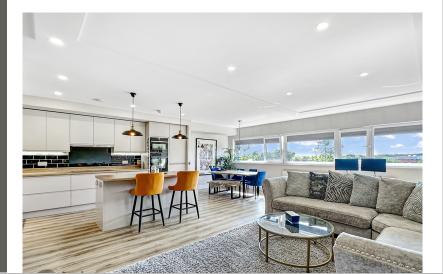

Located Within This Contemporary Block Of Apartments
- Open Plan Lounge/Diner/Kitchen With Island Unit
- Two Generous Bedrooms With An En Suite To Master
- A Fine Example Of A First Floor Apartment
- Exceptional Communal Areas
- High Quality Fitments Throughout
- Tastefully Decorated & Finished Throughout

Apartment 23 Station Square, Bergholt Road, Colchester, Colchester, Essex.

\*\*Cuide Price £290,000 to £310,000 \*\* A superb opportunity to purchase this spacious, contemporary two bedroom first apartment located within this exceptional recently built block of apartments, conveniently situated next to Colchester's Mainline North Train Station with links to London Liverpool Street within the hour, whilst being within easy reach of Colchester City Centre, The General Hospital and A12.



Call to view 01206 576999

### Property Details.

### First Floor

### **Entrance Hallway**

## Open Plan Kitchen/Living Room/Dining Area







22' 9" x 22' 7" (6.93m x 6.88m)

### **Master Bedroom**



16' 4" x 9' 5" (4.98m x 2.87m)

### **En Suite**



9' 5" x 4' 11" (2.87m x 1.50m)

### **Bedroom Two**



14' 6" x 9' 5" (4.42m x 2.87m)

### Property Details.

### **Family Bathroom**



9' 5" x 7' 10" (2.87m x 2.39m)

#### Outside



The apartment also comes with two allocated parking spaces with further visitor bays available to the front of the block. Internal viewings are highly advised.

### **Agents Notes & Lease Information**

As agents we have been advised that there is a lease length of 244 years with a service charge of approx, £1637 Per Annum and a ground rent of approx. £14