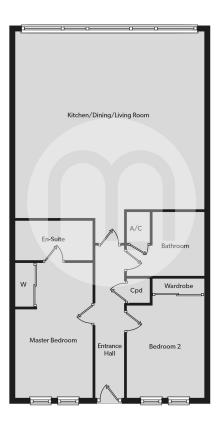

#### Floorplans

### First Floor

### **Entrance Hallway**

## Open Plan Kitchen/Living Room/Dining Area

22' 9" x 22' 7" (6.93m x 6.88m)

### **Master Bedroom**

16' 4" x 9' 5" (4.98m x 2.87m)

### **En Suite**

9' 5" x 4' 11" (2.87m x 1.50m)

### **Bedroom Two**

14' 6" x 9' 5" (4.42m x 2.87m)

### **Family Bathroom**

9' 5" x 7' 10" (2.87m x 2.39m)