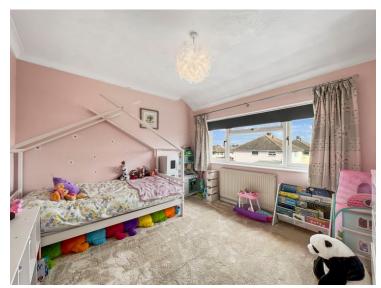

#### **Bedroom Two**

11'6" x 11'0" (3.51m x 3.35m)

### **Bedroom Three**

10' 3" x 7' 2" (3.12m x 2.18m)