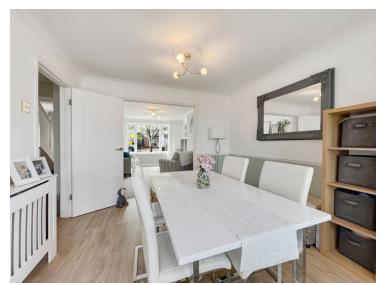

### **Dining Room**

10' 2" x 10' 2" (3.10m x 3.10m)

### Kitchen/Diner

16' 4" x 10' 2" (4.98m x 3.10m)