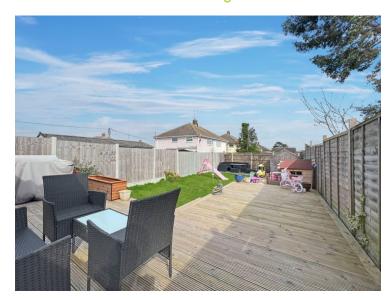

e, a separate dining room, a kitchen/diner with French doors out to the rear garden, three well appointed bedrooms, and a family bathroom. Outside, there is an attractive and well maintained rear garden with a raised decking area, and a driveway to the front of the dwelling.





### Property Details.

### **Entrance Hall**

#### **Ground Floor Cloakroom**

### Living Room



13'8" x 11'1" (4.17m x 3.38m)

### **Dining Room**



10' 2" x 10' 2" (3.10m x 3.10m)

### Kitchen/Diner



16' 4" x 10' 2" (4.98m x 3.10m)

### First Floor Landing

### **Bedroom One**



14' 0" x 10' 0" (4.27m x 3.05m)

## Property Details.

#### **Bedroom Two**



11'6" x 11'0" (3.51m x 3.35m)

### **Bedroom Three**



10' 3" x 7' 2" (3.12m x 2.18m)

### Family Bathroom



### Rear Garden With Raised Decking Area



**Driveway Parking** 

### Property Details.

### Floorplans



#### Location



### **Energy Ratings**

We have not carried out a structural survey and the services, appliances and specific fittings have not been tested. All photographs, measurements, floor plans and distances referred to are given as a guide only and should not be relied upon for the purchase of carpets or any other fixtures or fittings. Gardens, roof terraces, balconies and communal gardens as well as tenure and lease details cannot have their accuracy guaranteed for intending purchasers. Lease details, service ground rent (where applicable) are given as a guide only and should be checked and confirmed by your solicitor prior to exchange of contracts.