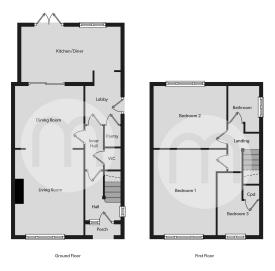

to the rear garden, three well appointed bedrooms, and a family bathroom. Outside, there is an attractive and well maintained rear garden with a raised decking area, and a driveway to the front of the dwelling.





### Property Details.

### **Entrance Hall**

#### **Ground Floor Cloakroom**

### Living Room



13'8" x 11'1" (4.17m x 3.38m)

### **Dining Room**



10' 2" x 10' 2" (3.10m x 3.10m)

### Kitchen/Diner



16' 4" x 10' 2" (4.98m x 3.10m)

### First Floor Landing

### **Bedroom One**



14' 0" x 10' 0" (4.27m x 3.05m)

## Property Details.

#### **Bedroom Two**



11'6" x 11'0" (3.51m x 3.35m)

### **Bedroom Three**



10' 3" x 7' 2" (3.12m x 2.18m)

### Family Bathroom



### Rear Garden With Raised Decking Area



**Driveway Parking** 

### Property Details.

### Floorplans



#### Location



### **Energy Ratings**

We have not carried out a structural survey and the services, appliances and specific fittings have not been tested. All photographs, measurements, floor plans and distances referred to are given as a guide only and should not be relied upon for the purchase of carpets or any other fixtures or fittings. Gardens, roof terraces, balconies and communal gardens as well as tenure and lease details cannot have their accuracy guaranteed for intending purchasers. Lease details, service ground rent (where applicable) are given as a guide only and should be checked and confirmed by your solicitor prior to exchange of contracts.