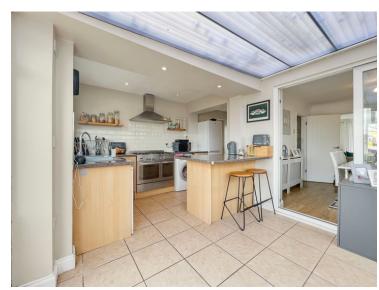

are delighted to launch to the market this well established and deceptively spacious three bedroom semi detached home, conveniently positioned within walking distance to both the railway station and the Braintree High Street. The internal accommodation comprises an entrance hall, a ground floor cloakroom, a lounge, a separate dining room, a kitchen/diner with French doors out to the rear garden, three well appointed bedrooms, and a family bathroom. Outside, there is an attractive and well maintained rear garden with a raised decking area, and a driveway to the front of the dwelling.





### Property Details.

### **Entrance Hall**

#### **Ground Floor Cloakroom**

### Living Room



13'8" x 11'1" (4.17m x 3.38m)

### **Dining Room**



10' 2" x 10' 2" (3.10m x 3.10m)

### Kitchen/Diner



16' 4" x 10' 2" (4.98m x 3.10m)

### First Floor Landing

### **Bedroom One**



14' 0" x 10' 0" (4.27m x 3.05m)

## Property Details.

#### **Bedroom Two**



11'6" x 11'0" (3.51m x 3.35m)

### **Bedroom Three**



10' 3" x 7' 2" (3.12m x 2.18m)

### Family Bathroom



### Rear Garden With Raised Decking Area



**Driveway Parking** 

### Property Details.

### Floorplans



#### Location



### **Energy Ratings**

We have not carried out a structural survey and the services, appliances and specific fittings have not been tested. All photographs, measurements, floor plans and distances referred to are given as a guide only and should not be relied upon for the purchase of carpets or any other fixtures or fittings. Gardens, roof terraces, balconies and communal gardens as well as tenure