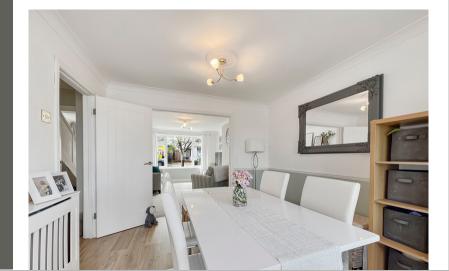

### **Dining Room**

10' 2" x 10' 2" (3.10m x 3.10m)

### Kitchen/Diner

16' 4" x 10' 2" (4.98m x 3.10m)