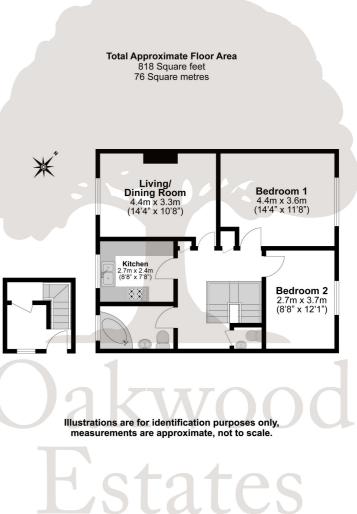

This first floor maisonette has it's own private entrance and comprises of TWO large double bedrooms, spacious family lounge area and a separate kitchen. There is a larger full family bathroom plus an additional separate WC. This perfect first time buy is further benefitted by a private rear garden.

## Floor Plan