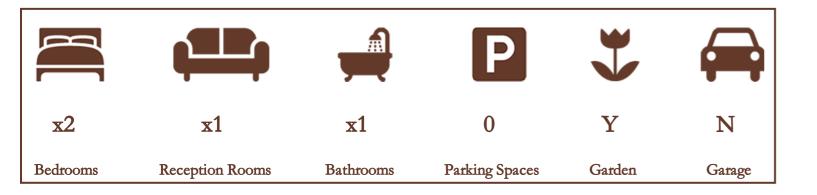

This first floor maisonette has it's own private entrance and comprises of TWO large double bedrooms, spacious family lounge area and a separate kitchen. There is a larger full family bathroom plus an additional separate WC. This perfect first time buy is further benefitted by a private rear garden.