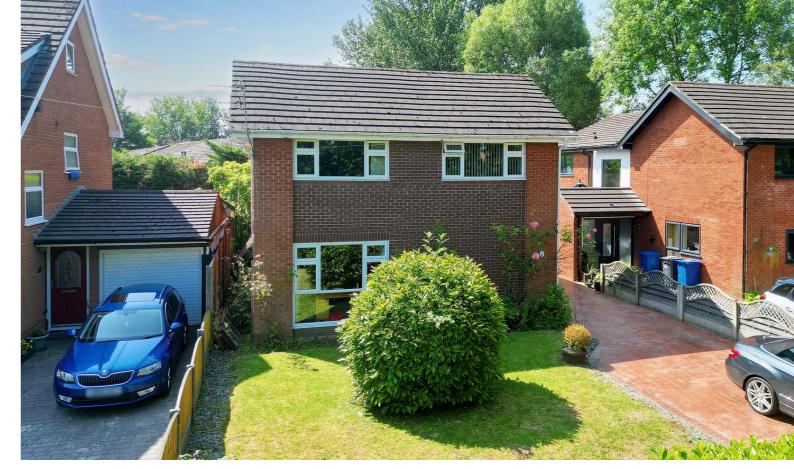

## Sycamore Lane, Great Sankey. WA5. £370,000

Freehold Property | Four Large Bedrooms | Close To Nearby Amenities & Schools | Council Tax Band -E | In Need Of Some Modernisation | Large Driveway & Garage | Original Parquet Flooring |

All details, photographs and floorplans are the copyright of Ashtons Estate Agency.

How much you can borrow? Speak to a mortgage expert in your local office.

A Ashtons Financial Services

Welcome to this remarkable opportunity to own a truly unique piece of architectural history. We are delighted to present to you this exceptional 1970s four-bedroom detached property one of only two built in the area, boasting a plethora of period features that will transport you back to the golden era of design. As you step through the doors of this remarkable residence, you will be immediately captivated by the grandeur of the galleried entrance hall. The parquet flooring, a hallmark of the era, exudes charm and character, adding a touch of timeless beauty to every room. This property offers a wealth of potential for those with an eye for restoration and modernization. With four generously sized bedrooms awaiting your personal touch, this is an opportunity to transform them into havens of contemporary style while still preserving the essence of the past. Imagine the possibilities as you envision how each room can be tailored to meet your individual preferences and needs. Located on Sycamore Lane, set back from the road this home provides a serene escape from the hustle and bustle of daily life whilst being within walking distance to Warrington West Train station, bus links, and shops all close by. Step outside and be greeted by a garden that holds endless potential, inviting you to create your own oasis of tranquillity and beauty.