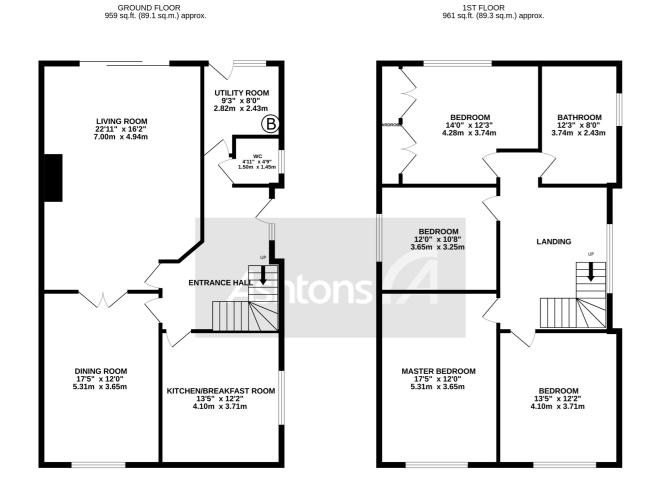

## Sycamore Lane, Great Sankey. WA5. £370,000

Freehold Property | Four Large Bedrooms | Close To Nearby Amenities & Schools | Council Tax Band -E | In Need Of Some Modernisation | Large Driveway & Garage | Original Parquet Flooring |







TOTAL FLOOR AREA : 1921 sq.ft. (178.4 sq.m.) approx







## Contact your local office to arrange a viewing:

Padgate: 01925 479334 Great Sankey: 01925 454300 Winwick: 01925 232146 Stockton Heath: 01925 453400 St.Helens: 01744 754120 Wigan: 01942 498862 Culcheth: 01925 764744 Ashton-In-Makerfield: 01942 364446 Newton-Le-Willows: 01925 907770 Commercial Office: 01925 907709 Lettings Head Office: 01925 873533 Financial Services: 01925 221234

rightmove<sup>企</sup> Ashtons.net PrimeLocation.com Zoopla.co.uk

**Viewing Arrangements** Viewing is strictly by appointment only through Ashtons Estate Agency.

Disclaimer Property Details These particulars, whilst being belived to be accurate are set out as a general outline only for guideance and do not constitute any part of an offer or contract