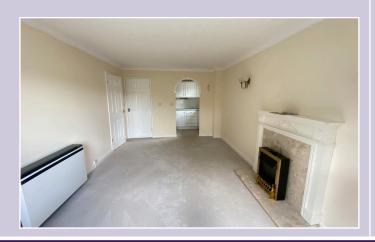

## Lounge

Window. Electric heater. Airing cupboard housing hot water tank. Open to: