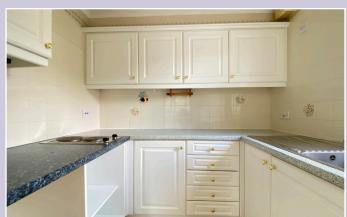

### Kitchen

Window. Base and wall units. 2-ring Electric hob. Stainless steel sink.