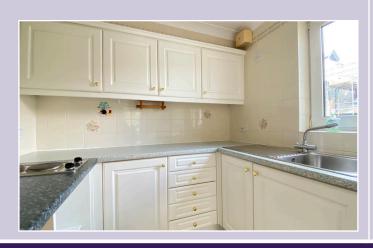

### Kitchen

Window. Base and wall units. 2-ring Electric hob. Stainless steel sink.