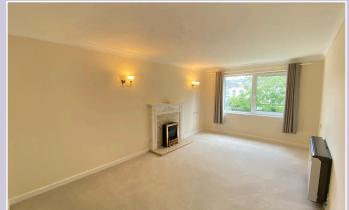

## Lounge

Window. Electric heater. Airing cupboard housing hot water tank. Open to: