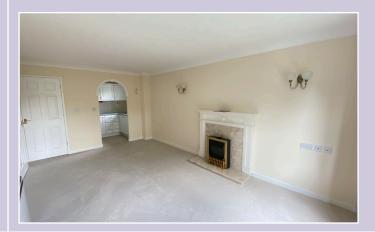

## Lounge

Window. Electric heater. Airing cupboard housing hot water tank. Open to: