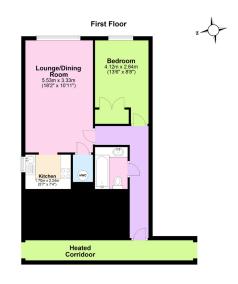

#### **Accommodation:**

Communal entrance, staircase and lift gives access to No. 26

Entrance door to:

# **Hallway**

With access to all rooms, except kitchen.

## Lounge

Window. Electric heater. Airing cupboard housing hot water tank. Open to:

### Kitchen

Window. Base and wall units. 2-ring Electric hob. Stainless steel sink.

## **Bedroom**

Window. Storage heater. Double wardrobe.

## **Bathroom**

3-piece suite comprising WC, wash-hand basin, and bath with shower above.