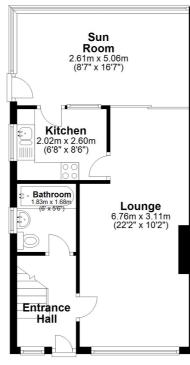

The property exudes a bright and airy feel throughout, with spacious living areas that are perfect for both everyday living and entertaining. On the ground floor, you'll find an inviting entrance hallway leading into a generously sized through lounge and dining room, which is flooded with natural light. The newly installed, modern kitchen is deal for those who love to cook. The ground floor also features a well-appointed family bathroom and a lovely conservatory that opens onto the stunning garden.

## **Ground Floor**

Approx. 66.4 sq. metres (714.5 sq. feet)

First Floor

Approx. 33.3 sq. metres (358.2 sq. feet)

Bedroom
2.63m x 2.39m
(8'8" x 7'10")

Bedroom
3.03m x 4.89m
(9'11" x 16'1")

Total area: approx. 99.7 sq. metres (1072.7 sq. feet)