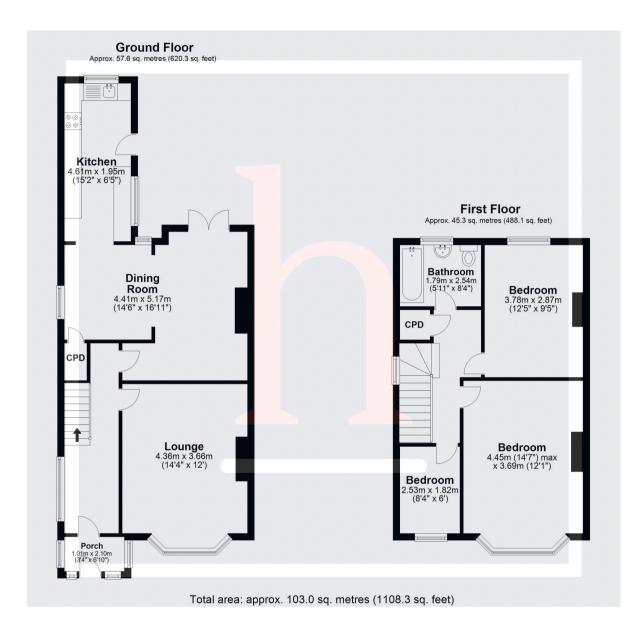

## **Ground Floor**

Porch

Hallway

**Lounge** 14' 4" x 12' 0" (4.37m x 3.66m)

**Dining Room** 16' 11" x 14' 6" (5.16m x 4.42m)

**Kitchen** 6' 5" x 15' 2" (1.96m x 4.62m)

## **First Floor**

Landing

**Bedroom** 14' 7" x 12' 1" (4.45m x 3.68m)

**Bedroom** 12' 5" x 9' 5" (3.78m x 2.87m)

**Bedroom** 8' 4" x 6' 0" (2.54m x 1.83m)

**Bathroom** 8' 4" x 5' 11" (2.54m x 1.80m)

www.homewirral.co.uk