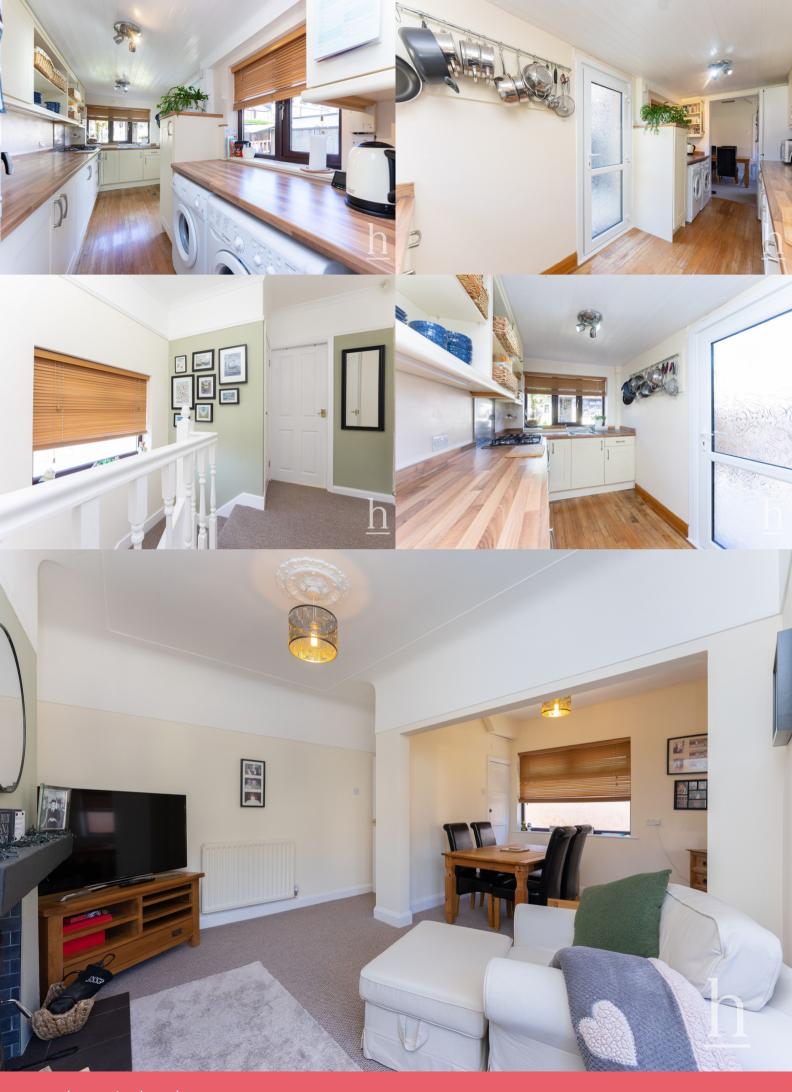

Upon entry, there is an entrance porch leading you through to the spacious hallway where you have access to one of the two reception rooms. The main lounge which is situated to the front of the ground floor is bright and airy, whereas the lounge/diner is the perfect entertainment space and has a log burner as well as double doors giving you access into the rear garden.

## **Ground Floor**

Porch

Hallway

**Lounge** 14' 4" x 12' 0" (4.37m x 3.66m)

**Dining Room** 16' 11" x 14' 6" (5.16m x 4.42m)

**Kitchen** 6' 5" x 15' 2" (1.96m x 4.62m)