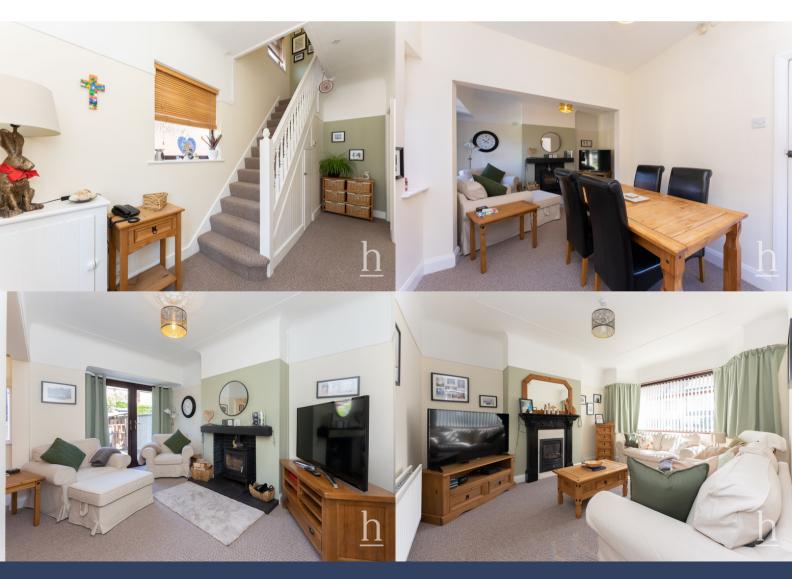

Upon entry, there is an entrance porch leading you through to the spacious hallway where you have access to one of the two reception rooms. The main lounge which is situated to the front of the ground floor is bright and airy, whereas the lounge/diner is the perfect entertainment space and has a log burner as well as double doors giving you access into the rear garden.

## **Ground Floor**

Porch

Hallway

**Lounge** 14' 4" x 12' 0" (4.37m x 3.66m)

**Dining Room** 16' 11" x 14' 6" (5.16m x 4.42m)

**Kitchen** 6' 5" x 15' 2" (1.96m x 4.62m)