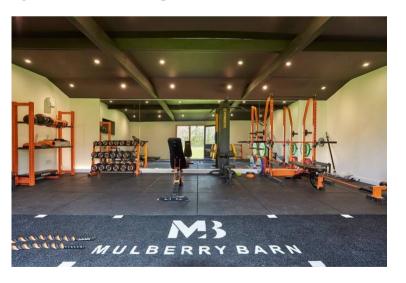

- APPROX 3400 SQ FT
- 0.8 ACRE PLOT
- 6 BEDROOMS
- DOUBLE CART LODGE/BAR
- THREE BAHROOMS
- 25'
  KITCHEN/BREAKFAST ROOM
- MANY PERIOD FEATURES
- LUXURY GYMNASIUM BUILDING

## **Gymnasium Building.**