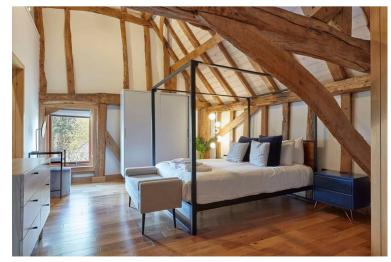

#### **Bedroom Four**

3.50m x 3.30m (11' 6" x 10' 10")

## **Bedroom Five**

3.54m x 3.30m (11' 7" x 10' 10")

## **Bedroom Six**

2.77m x 3.30m (9' 1" x 10' 10")