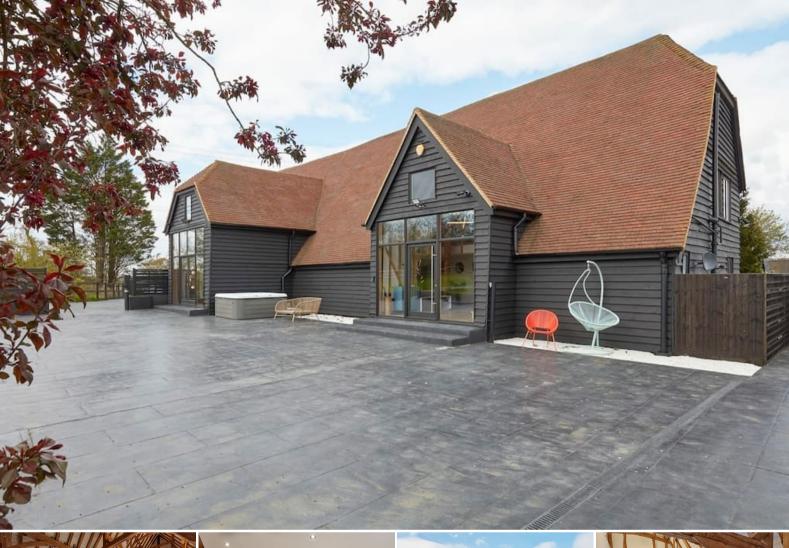

## Mulberry Barn, Great Sampford, Saffron Waldon, Essex, CB10 2QS £1,300,000

An unique opportunity to purchase this beautifully presented and well located Grade II Listed 17th Century barn conversion situated on the edge on the picturesque village of Great Sampford. Recently completed to a high specification with over 3400 sq.ft of versatile accommodation, Mulberry Barn maintains many original features and character, beautiful heavy oak frames with vaulted ceilings and a mezzanine floors. The property is available fully or partly finished and has been continuous occupied via Air BnB with bookings continuing for the majority of 2024. Great Sampford, a place which is easily commutable to London, but still retains an excellent sense of community. Situated within the village is Great Stamford Primary School, an extremely well regarded school has been over the years and continues to be.

- APPROX 3400 SQ FT
- 0.8 ACRE PLOT
- 6 BEDROOMS
- DOUBLE CART LODGE/BAR
- THREE BAHROOMS
- 25'
  KITCHEN/BREAKFAST ROOM
- MANY PERIOD FEATURES
- LUXURY GYMNASIUM BUILDING