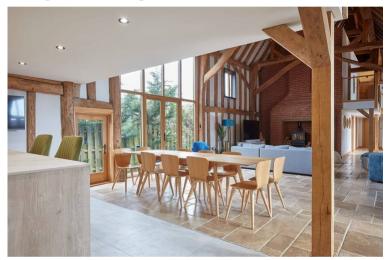

#### Entrance

Living Area/Dining Area

15.87m x 10.98m (52' 1" x 36' 0")

#### Kitchen

7.79m x 5.56m (25' 7" x 18' 3")