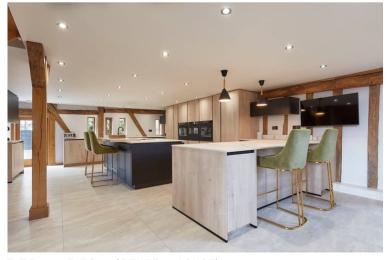

original features and character, beautiful heavy oak frames with vaulted ceilings and a mezzanine floors. The property is available fully or partly finished and has been continuous occupied via Air BnB with bookings continuing for the majority of 2024. Great Sampford, a place which is easily commutable to London, but still retains an excellent sense of community. Situated within the village is Great Stamford Primary School, an extremely well regarded school has been over the years and continues to be.

- APPROX 3400 SQ FT
- 0.8 ACRE PLOT
- 6 BEDROOMS
- DOUBLE CART LODGE/BAR
- THREE BAHROOMS
- 25'
  KITCHEN/BREAKFAST ROOM
- MANY PERIOD FEATURES
- LUXURY GYMNASIUM BUILDING





## **Ground Floor**

#### Entrance



Living Area/Dining Area



15.87m x 10.98m (52' 1" x 36' 0")

#### Kitchen



7.79m x 5.56m (25' 7" x 18' 3")

## **Utility Room**

## **Downstairs WC**

## **Bedroom Two**



5.10m x 3.33m (16' 9" x 10' 11")

## **Bedroom Three**



4.83m x 3.33m (15' 10" x 10' 11")

## **Downstairs Bathroom**

## **First Floor**

## **Master Bedroom**



5.27m x 3.65m (17' 3" x 12' 0")

#### **En Suite**



**Mezzanine Overlooking Living Area** 

#### **Bedroom Four**

3.50m x 3.30m (11' 6" x 10' 10")

## **Bedroom Five**

3.54m x 3.30m (11' 7" x 10' 10")

## **Bedroom Six**

2.77m x 3.30m (9' 1" x 10' 10")

## **Family Bathroom**

## **Double Cart Lodge**

## **Gymnasium Building.**



#### PROPERTY MISDESCRIPTIONS ACT 1991

The Agents not tested any apparatus, fixtures and fittings, or services, so cannot verify that they are in working order or fit for the purpose. The buyer