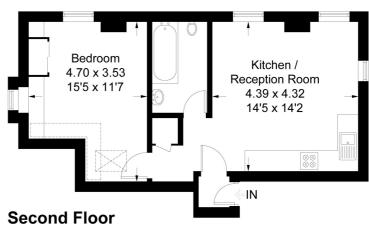

Hamilton Road, W5

eximate Gross Internal Area = 43.6 sq m / 470 sq ft
(Including Reduced Headroom)

Reduced Headroom = 1.5 sq m / 17 sq ft
Total = 42.1 sq m / 453 sq ft
(Excluding Reduced Headroom)

= Reduced Headroom