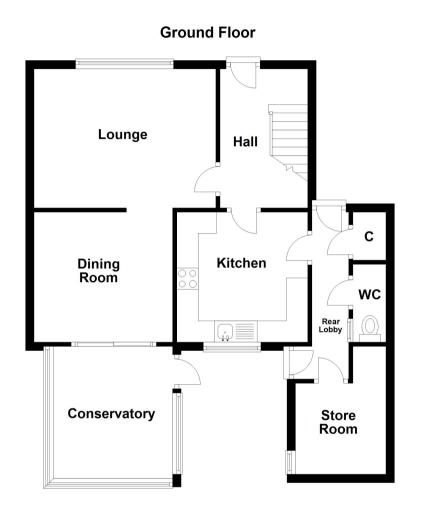

#### Entrance Hall

Front aspect opaque glazed window, stairs to first floor landing, radiaor, doors to:-

#### Lounge

4.26m x 3.27m (14' 0" x 10' 9") Front aspect glazed window, television point, radiator, part open planned to:-

#### **Dining Room**

3.27m x 3.05m (10' 9" x 10' 0") Rear aspect glazed doors to conservatory, serving hatch to kitchen, radiator

#### Conservatory

3.09m x 2.82m (10' 2" x 9' 3") Triple aspect glazed windows, side aspect glazed door to garden

#### Kitchen

3.07m x 3.05m (10' 1" x 10' 0") Rear aspect glazed window, range of eye and base level cupboards and drawers, roll top work surfaces, inset stainless steel single drainer sink unit with mixer tap, inset four ring electric hobs with oven under and extractor hood over, space and plumbing for washing machine, space for upright fridge freezer, side aspect part opaque glazed door to:-

#### Rear Lobby

Front aspect opaque glazed door, rear aspect part opaque glazed door to garden, doors to:-

#### Store Room

2.32m x 2.12m (7' 7" x 6' 11") Side aspect glazed window

#### WC

Side aspecy opaque glazed window, WC