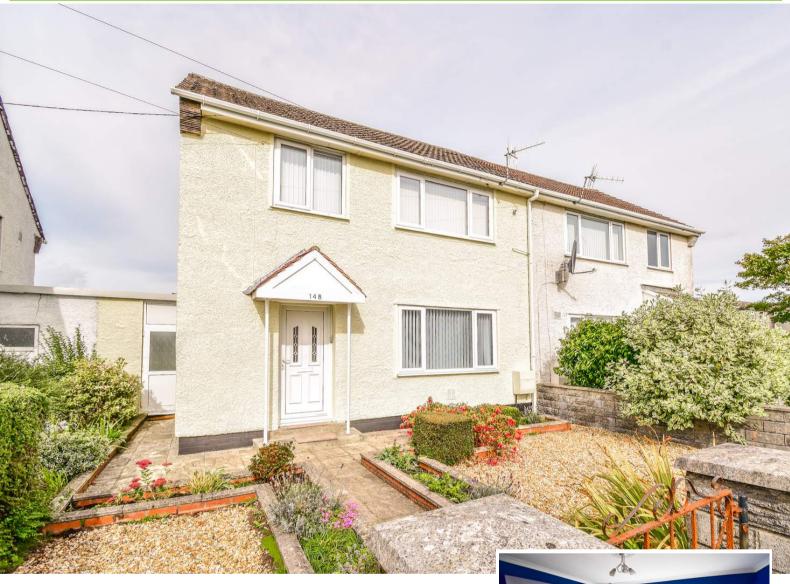

### 148 Redwood Court Heol Emrys, Penlan, Swansea, SA5 7BH

Asking Price: £132,500

- An Attractive Terraced Home Two Reception Rooms & Conservatory
- Fitted Kitchen With Appliances Three Double Bedrooms &
  - Family Bathroom
- Enclosed & Secure Low Maintenance Front & Rear
- Guest WC & Utility Room
- Garden
- No Onward Chain

#### Outside

Low maintenance enclosed and secure rear garden with decking and shingle areas. To the front is a low maintenance front garden with path leading to front door