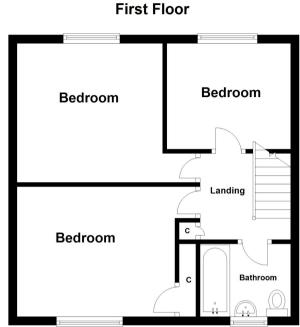

#### First Floor Landing

Access to loft space, side aspect glazed window, storage cupboard, doors to:-

#### Bedroom One

3.43m x 3.27m (11' 3" x 10' 9") Frne aspect glazed window, two built in double wardrobes, radiator

#### Bedroom Two

3.43m x 3.13m (11' 3" x 10' 3") Rear aspect glazed window, built in wardobe, radiator

#### Bedroom Three

2.91m x 2.45m (9' 7" x 8' 0") Front aspect glazed window, built in wardobe, radiator

#### Bathroom

Rear aspect opaque glazed window, three piece suite comprising of bath, vanity wash hand basin with storage under, WC, heated towel rail