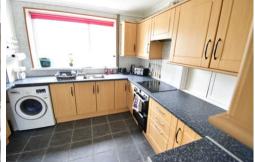

#### Kitchen

3.07m x 3.05m (10' 1" x 10' 0") Rear aspect glazed window, range of eye and base level cupboards and drawers, roll top work surfaces, inset stainless steel single drainer sink unit with mixer tap, inset four ring electric hobs with oven under and extractor hood over, space and plumbing for washing machine, space for upright fridge freezer, side aspect part opaque glazed door to:-