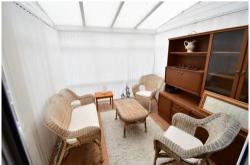

#### Conservatory

3.09m x 2.82m (10' 2" x 9' 3") Triple aspect glazed windows, side aspect glazed door to garden