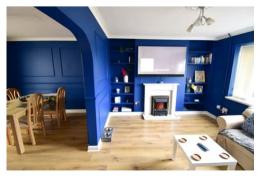

#### Lounge

4.26m x 3.27m (14' 0" x 10' 9") Front aspect glazed window, television point, radiator, part open planned to:-