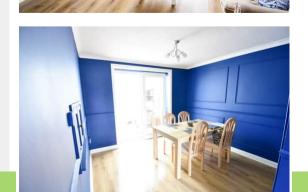

#### **Dining Room**

3.27m x 3.05m (10' 9" x 10' 0") Rear aspect glazed doors to conservatory, serving hatch to kitchen, radiator