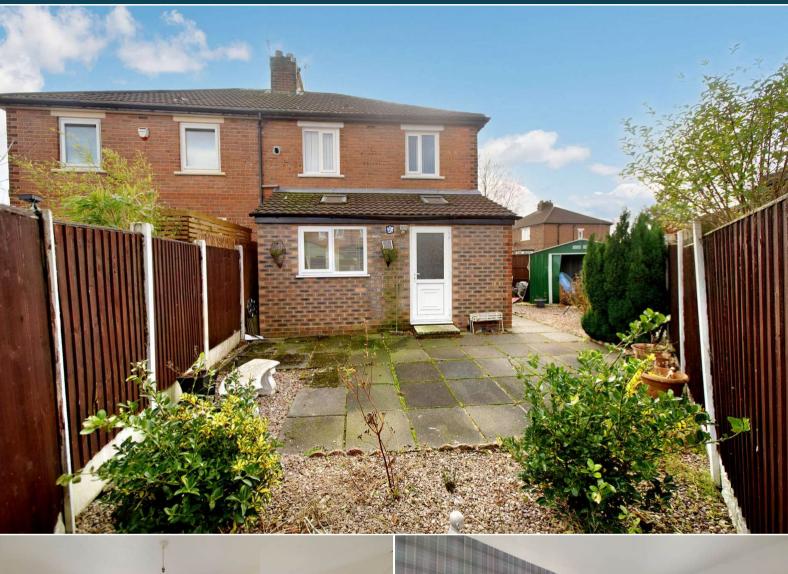

The interior of this beautifully presented property comprises a spacious through lounge/dining room, fitted kitchen and family bathroom on the ground floor. The first floor consists of three bedrooms with an en suite WC to the master bedroom. The exterior boasts gardens to the front and rear with lawn and patio seating areas, perfect for enjoying the summer months.