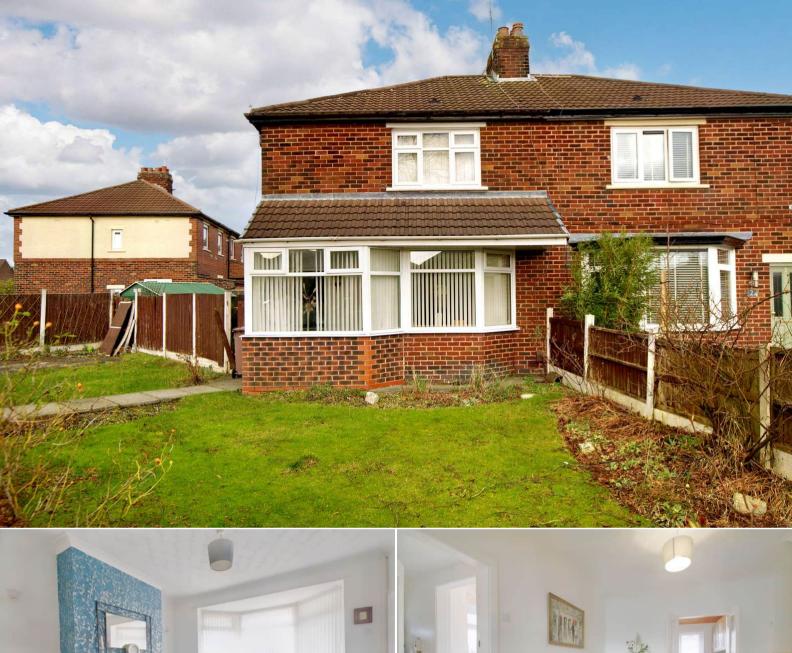

## Arrowsmith Road St Helens

Bettermove are proud to present this charming three bedroom semi-detached house in Haydock, available with no forward chain.

The property benefits from double glazing, gas central heating throughout and has a driveway providing off street parking. The council tax band is A.

The interior of this beautifully presented property comprises a spacious through lounge/dining room, fitted kitchen and family bathroom on the ground floor. The first floor consists of three bedrooms with an en suite WC to the master bedroom. The exterior boasts gardens to the front and rear with lawn and patio seating areas, perfect for enjoying the summer months.

Located in the popular area of Haydock, the property is close to a number of amenities, including shops, supermarkets, restaurants and pubs. Excellent transport connections can be found from the A580, M6, Earlestown, Newton-le-Willows and Garswood rail stations.