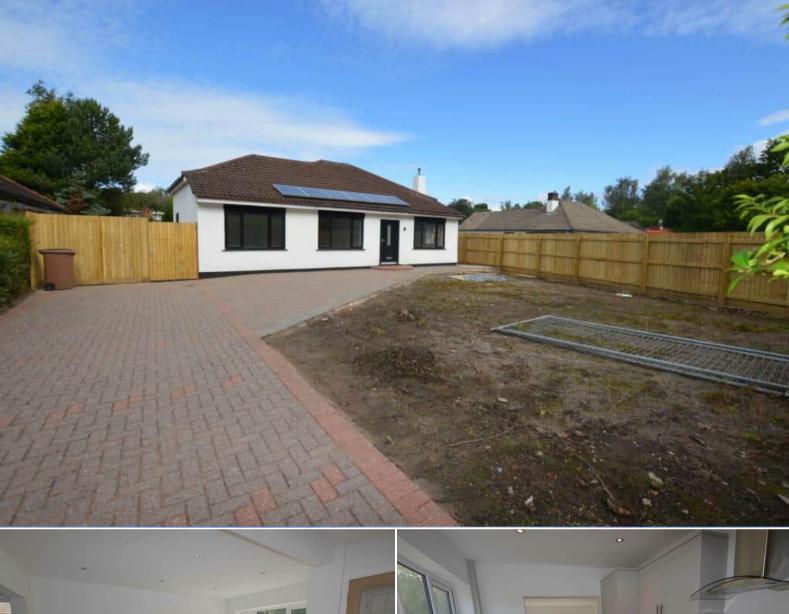

## Eastham Rake Wirral

Bettermove are proud to present this 3 bedroom detached bungalow in Wirral available with no forward chain.

The property benefits from double glazing, gas central heating throughout and has off street parking available.

The council tax band is D.

The interior of this beautifully presented property comprises a spacious living room, dining room, fitted kitchen, 3 bedrooms, 1 en-suite and the family bathroom. The exterior boasts a private rear garden, perfect for enjoying the summer months.

Located in the popular area of Wirral, the property is close to a range of amenities, including shops, supermarkets, restaurants and pubs. Excellent transport connections can be found from the M52, A41 and many local bus routes.