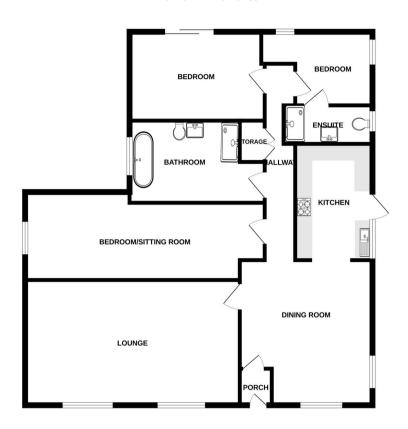

The council tax band is D.

The interior of this beautifully presented property comprises a spacious living room, dining room, fitted kitchen, 3 bedrooms, 1 en-suite and the family bathroom. The exterior boasts a private rear garden, perfect for enjoying the summer months.

## GROUND FLOOR 1157 sq.ft. (107.5 sq.m.) approx.

TOTAL FLOOR AREA: 1157 sq.ft. (107.5 sq.m.) approx.

Whits every attempt has been made to ensure the accuracy of the floorpian contained here, measurements of doors, wedoods, norms and any other times are approximate and no responsibility to it sites for any error, prospective purchaser. The services, systems and applicances shown have not been lested and no guarantee as to their operatility or efficiency can be given.