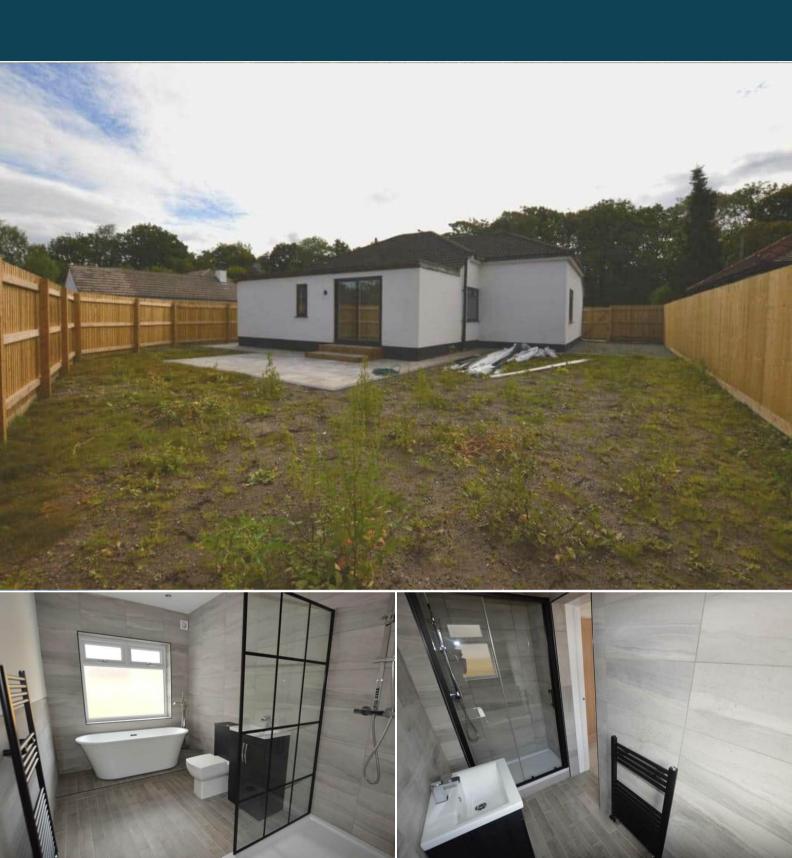

The council tax band is D.

The interior of this beautifully presented property comprises a spacious living room, dining room, fitted kitchen, 3 bedrooms, 1 en-suite and the family bathroom. The exterior boasts a private rear garden, perfect for enjoying the summer months.

Located in the popular area of Wirral, the property is close to a range of amenities, including shops, supermarkets, restaurants and pubs. Excellent transport connections can be found from the M52, A41 and many local bus routes.