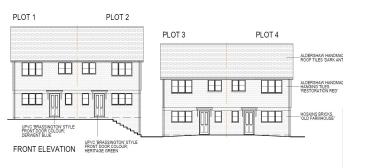

g and two pairs of three bedroom semi detached houses of circa 93 sq.m. The proposed accommodation will provide a reception hall, cloakroom and large open plan kitchen, living, dining area to the ground floor with three first floor bedrooms and separate bathroom. Outside a new driveway will provide access to turning and parking and each of the properties will enjoy gardens to the rear with an attractive rural outlook. For further details or to arrange a site visit please contact us on 01424 774774.

Note: We are advised that all precommencement conditions, including the service water strategy and mains drains connections have been designed and approved.

#### **Directions**

Proceed to the centre of the village where the entrance will be seen opposite the Plough Pub.

#### **ELEVATIONS**



#### **FLOORPLANS**

FIRST FLOOR PLAN



### SITE PLAN





# Viewing is strictly by appointment. To arrange a time please telephone: 01424 774774

We will be pleased, if possible, to supply any further information you may require.

## Agents Note

None of the services or appliances mentioned in these sale particulars have been tested. It should also be noted that measurements quoted are given for guidance only and are approximate and should not be relied upon for any other purpose.