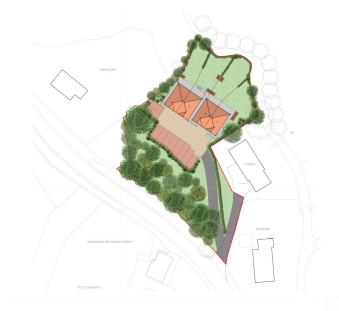

irca 93 sq.m. The proposed accommodation will provide a reception hall, cloakroom and large open plan kitchen, living, dining area to the ground floor with three first floor bedrooms and separate bathroom. Outside a new driveway will provide access to turning and parking and each of the properties will enjoy gardens to the rear with an attractive rural outlook. For further details or to arrange a site visit please contact us on 01424 774774.

Note: We are advised that all precommencement conditions, including the service water strategy and mains drains connections have been designed and approved.

#### **Directions**

Proceed to the centre of the village where the entrance will be seen opposite the Plough Pub.

#### **ELEVATIONS**



#### **FLOORPLANS**

FIRST FLOOR PLAN



### SITE PLAN





# Viewing is strictly by appointment. To arrange a time please telephone: 01424 774774

We will be pleased, if possible, to supply any further information you may require.

## Agents Note

None of the services or appliances mentioned in these sale particulars have been tested. It should also be noted that measurements quoted are given for guidance only and are approximate and should not be relied upon for any other purpose.