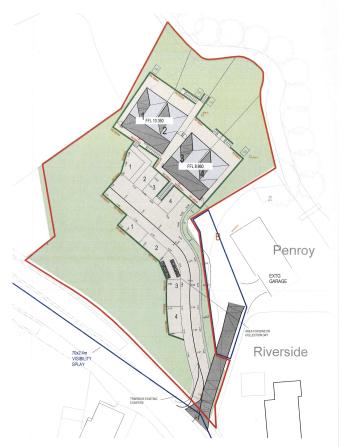

ca 93 sq.m. The proposed accommodation will provide a reception hall, cloakroom and large open plan kitchen, living, dining area to the ground floor with three first floor bedrooms and separate bathroom. Outside a new driveway will provide access to turning and parking and each of the properties will enjoy gardens to the rear with an attractive rural outlook. For further details or to arrange a site visit please contact us on 01424 774774.

Note: We are advised that all precommencement conditions, including the service water strategy and mains drains connections have been designed and approved.

#### **Directions**

Proceed to the centre of the village where the entrance will be seen opposite the Plough Pub.

#### **ELEVATIONS**



#### **FLOORPLANS**

FIRST FLOOR PLAN



### SITE PLAN





# Viewing is strictly by appointment. To arrange a time please telephone: 01424 774774

We will be pleased, if possible, to supply any further information you may require.

## Agents Note

None of the services or appliances mentioned in these sale particulars have been tested. It should also be noted that measurements quoted are given for guidance only and are approximate and should not be relied upon for any other purpose.