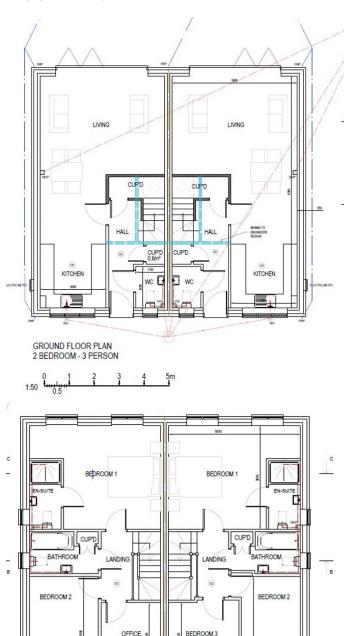

#### **FLOORPLANS**

FIRST FLOOR PLAN

## Description

NOTE: The owners have paid the CIL payment and £95,000 will be payable in addition to the sale price.

The foundations have been commenced at this development site for four three bedroom semi detached houses that occupy a tucked away location in the centre of the village granted under planning reference: RR/2020/945/P. The planning allows for a new private driveway, parking and two pairs of three bedroom semi detached houses of circa 93 sq.m. The proposed accommodation will provide a reception hall, cloakroom and large open plan kitchen, living, dining area to the ground floor with three first floor bedrooms and separate bathroom. Outside a new driveway will provide access to turning and parking and each of the properties will enjoy gardens to the rear with an attractive rural outlook. For further details or to arrange a site visit please contact us on 01424 774774.