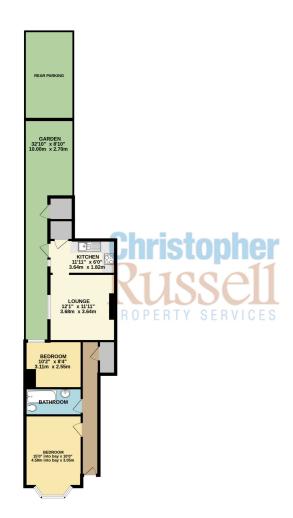

Lease: Currently 99 years.

Ground Rent: £100 per annum.

Council Tax Band B.

GROUND FLOOR 619 sq.ft. (57.5 sq.m.) approx.