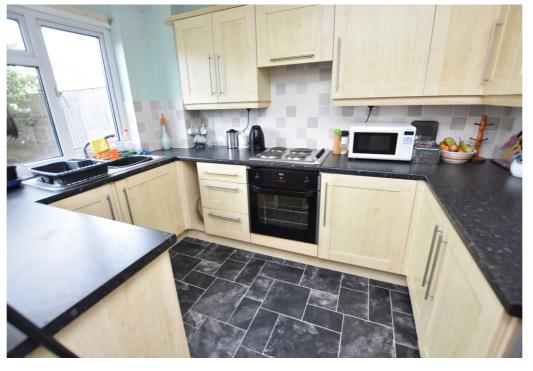

## Waverley Road Backwell

Offered for sale with no onward chain, this popular

design of three bedroom home, is sensibly priced to reflect the need for some cosmetic updating. Located only a short distance from the mainline train station, making it ideal for commuters, the property is also well placed for local schools, parks and nature reserves and access to Festival Way cycle route. Coming to market for the first time in several years, the light and airy accommodation briefly comprises; Entrance Porch, Sitting Room, Dining Room, Kitchen, three Bedrooms and family Bathroom. Outside, there are Gardens to the front and rear, the latter enjoying a Westerly aspect. There is also Garage and parking to the rear.