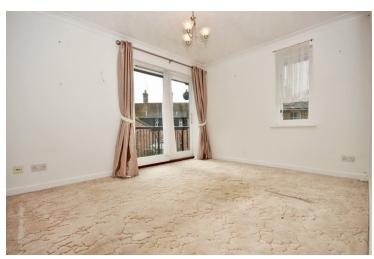

# Lounge

12' 6" x 9' 8" (3.81m x 2.95m)

Double glazed window to side, radiator, television point, sliding doors to private balcony