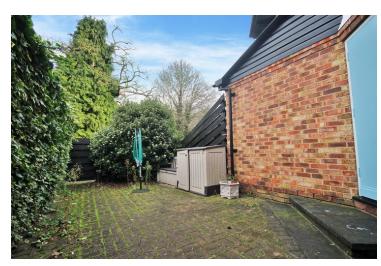

### Rear Garden

There is a private rear garden which is fully paved, outside tap, enclosed by panelled fencing, rear access via wooden gate, access to parking