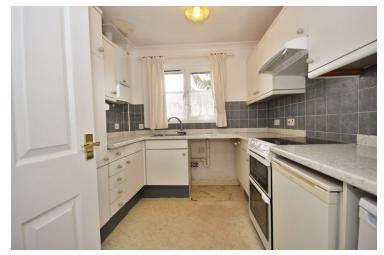

### Kitchen

7' 7" x 9' 3" (2.31m x 2.82m)
Vinyl flooring, double glazed
window to front, radiator,
matching wall & base units,
worktops, stainless steel sink with
inset drainer unit, tiled splashback,
cooker point, space for
appliances