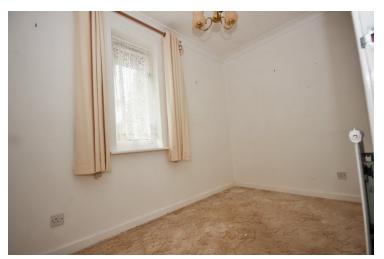

## Bedroom One

9' 6" x 9' 6" (2.90m x 2.90m) Double glazed window to front, radiator, fitted wardrobes

## **Bedroom Two**

9' 6" x 5' 8" (2.90m x 1.73m) Double glazed window to rear, radiator