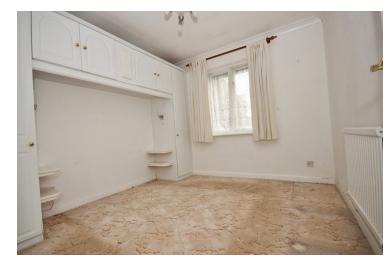

## Bedroom One

9' 6" x 9' 6" (2.90m x 2.90m) Double glazed window to front, radiator, fitted wardrobes

## **Bedroom Two**

9' 6" x 5' 8" (2.90m x 1.73m) Double glazed window to rear, radiator