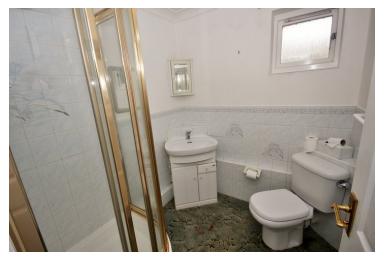

# **Shower Room**

Low level W/C, radiator, hand wash basin with vanity unit underneath, opaque double glazed window to side, shower cubicle which is fully tiled, tiled walls