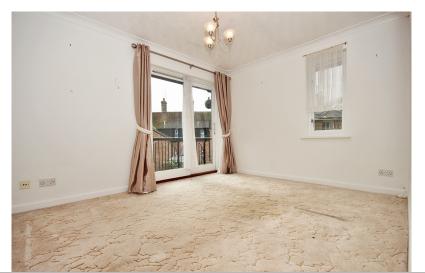

# Lounge

12' 6" x 9' 8" (3.81m x 2.95m)

Double glazed window to side, radiator, television point, sliding doors to private balcony