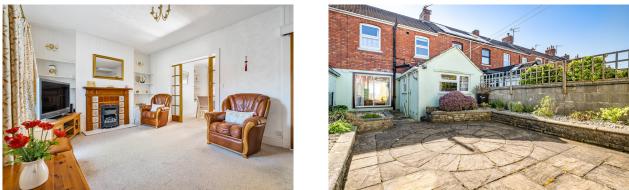

The accommodation throughout the house is well proportioned and enjoys a huge amount of natural light. To the front of the house is a spacious entrance porch giving access to the front door. The front door opens into a large entrance hall with access into the two reception areas. Currently laid out in an open planned arrangement, there are windows to both the front and the back aspect, filling the whole space with light. A gas fireplace provides an excellent focal point for the room and there is plenty of space for sofas and a dining table and chairs. At the back of the house is a really good size kitchen which includes a range of wall and base units, room for appliances and with access onto the back gardens.

#### OUTSIDE

Externally, you are met with a pretty front garden, a lovely first impression of the home. To the rear the garden is enclosed and low maintenance with a lovely seating area and plenty of space for pots and plants.