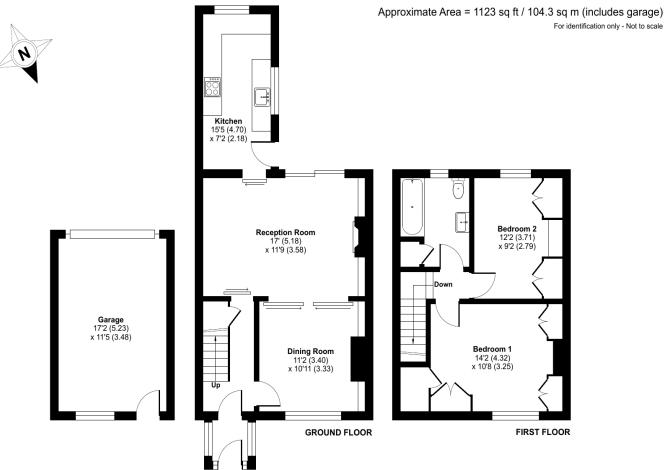

### Avenue Road, Frome, BA11

Floor plan produced in accordance with RICS Property Measurement Standards incorporating International Property Measurement Standards (IPMS2 Residential). © nichecom 2023. Produced for Cooper and Tanner. REF: 975144