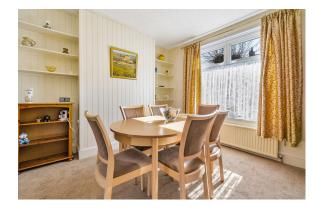

The accommodation throughout the house is well proportioned and enjoys a huge amount of natural light. To the front of the house is a spacious entrance porch giving access to the front door. The front door opens into a large entrance hall with access into the two reception areas. Currently laid out in an open planned arrangement, there are windows to both the front and the back aspect, filling the whole space with light. A gas fireplace provides an excellent focal point for the room and there is plenty of space for sofas and a dining table and chairs. At the back of the house is a really good size kitchen which includes a range of wall and base units, room for appliances and with access onto the back gardens.