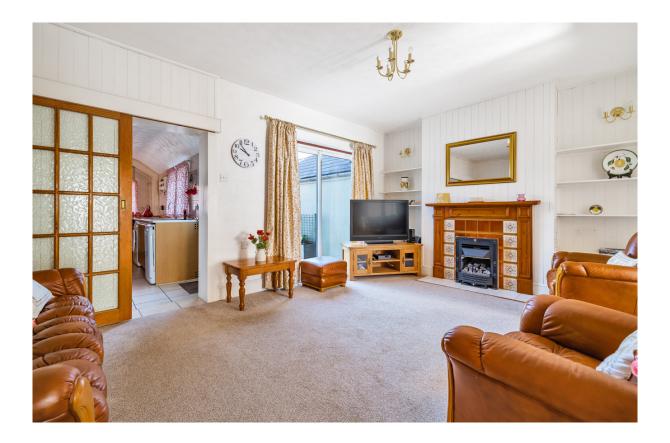

The accommodation throughout the house is well proportioned and enjoys a huge amount of natural light. To the front of the house is a spacious entrance porch giving access to the front door. The front door opens into a large entrance hall with access into the two reception areas. Currently laid out in an open planned arrangement, there are windows to both the front and the back aspect, filling the whole space with light. A gas fireplace provides an excellent focal point for the room and there is plenty of space for sofas and a dining table and chairs. At the back of the house is a really good size kitchen which includes a range of wall and base units, room for appliances and with access onto the back gardens.