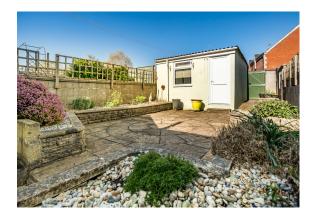

#### OUTSIDE

Externally, you are met with a pretty front garden, a lovely first impression of the home. To the rear the garden is enclosed and low maintenance with a lovely seating area and plenty of space for pots and plants.

There is access into the single garage in addition to a rear access to the lane behind.