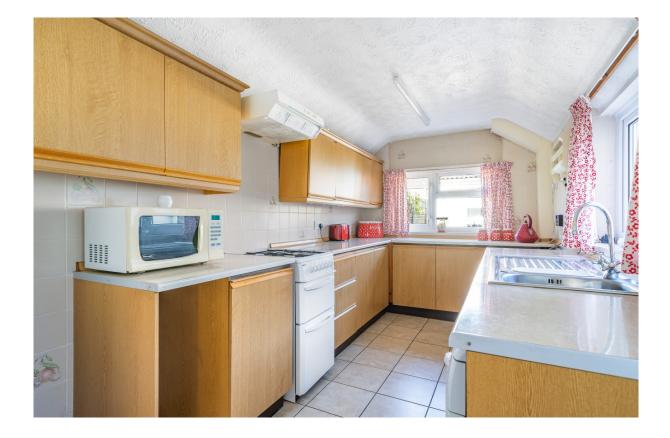

The accommodation throughout the house is well proportioned and enjoys a huge amount of natural light. To the front of the house is a spacious entrance porch giving access to the front door. The front door opens into a large entrance hall with access into the two reception areas. Currently laid out in an open planned arrangement, there are windows to both the front and the back aspect, filling the whole space with light. A gas fireplace provides an excellent focal point for the room and there is plenty of space for sofas and a dining table and chairs. At the back of the house is a really good size kitchen which includes a range of wall and base units, room for appliances and with access onto the back gardens.