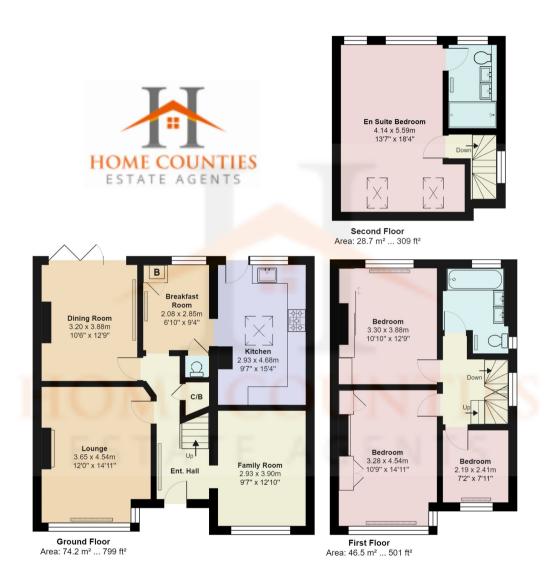

## £840,000 Freehold

This stunning four bedroom family home is ideally located on this quiet cul-de-sac just moments from Potters Bar High Street with its array of shops and restaurants. The property benefits from Lounge to front, dining room to rear with sliding doors out on to the garden, a downstairs office and recently fitted modern kitchen with integrated appliances, breakfast room and downstairs toilet. The first floor features two large double bedrooms and a single bedroom, and a recently remodelled family bathroom with his and her sinks. The loft has been converted and boasts a large master bedroom with Juliette balcony and shower room.

Externally the property has off street parking for three vehicles and a superb private rear garden with patio area to rear of the house, lawn and patio to the rear.

Viewing advised / Chain Free

## Oakmere Close, Hertfordshire EN6

 $\label{eq:Total Area: 149.4 m^2 ... 1608 ft^2}$  All measurements are approximate and for display purposes only