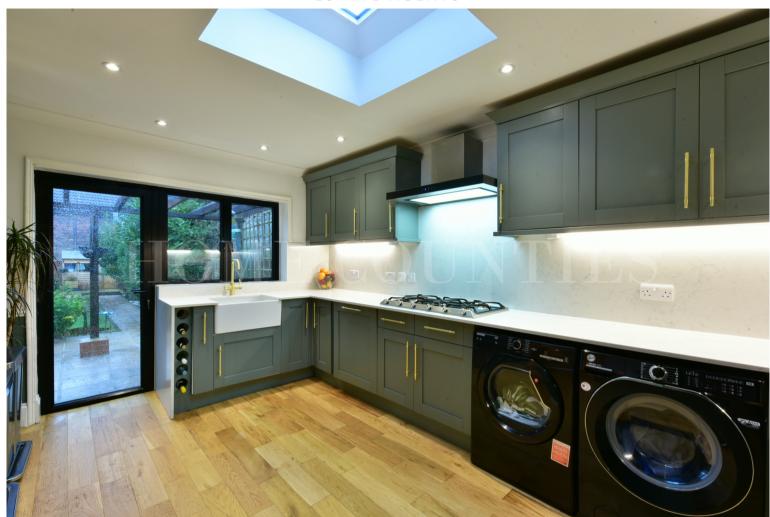

## £840,000 Freehold

This stunning four bedroom family home is ideally located on this quiet cul-de-sac just moments from Potters Bar High Street with its array of shops and restaurants. The property benefits from Lounge to front, dining room to rear with sliding doors out on to the garden, a downstairs office and recently fitted modern kitchen with integrated appliances, breakfast room and downstairs toilet. The first floor features two large double bedrooms and a single bedroom, and a recently remodelled family bathroom with his and her sinks. The loft has been converted and boasts a large master bedroom with Juliette balcony and shower room.