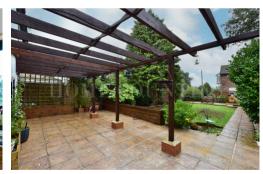

Externally the property has off street parking for three vehicles and a superb private rear garden with patio area to rear of the house, lawn and patio to the rear.

Viewing advised / Chain Free