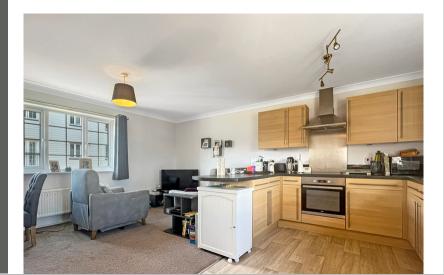

Buy To Let Investors
- Two Allocated Parking Spaces
- Private West Facing Front Garden
- Open-Plan Living/Kitchen/Diner
- Master Bedroom With Fitted Storage
- Large Storage Cupboard (Ideal For Home Gym/Study)
- Gas Central Heating & UPVC Windows
- Flitch Green
- Option To Purchase Leasehold

### 19 Saines Road, Flitch Green, Dunmow, Essex. CM6 3GP.

Michaels Property Consultants are delighted to present to the market this well proportioned and deceptively spacious two bedroom coach house, occupying an excellent position within Flitch Green, conveniently located within easy reach of the historic Great Dunmow High Street. New to the market and offered for sale with a complete onward chain, we feel the property lends itself perfectly to both first time buyers and buy to let investors alike.





### Property Details.

#### **Ground Floor**

**Entrance Hall To First Floor Accommodation** 

First Floor

Hallway/Landing

Kitchen Area



14' 5" x 9' 8" (4.39m x 2.95m)

#### Living/Dining Area





14' 5" x 8' 8" (4.39m x 2.64m)

#### **Family Bathroom**



8' 2" x 5' 7" (2.49m x 1.70m)

## Property Details.

#### **Bedroom One**





16' 11" x 9' 8" (5.16m x 2.95m)

#### **Bedroom Two**



11' 2" x 8' 3" (3.40m x 2.51m)

#### Outside

**Private Front Garden** 

**Two Allocated Parking Spaces** 

### Property Details.

#### **Floorplans**



FLOOR 1

GROSS INTERNAL AREA FLOOR 1: 641 sq. ft,60 m2 TOTAL: 641 sq. ft,60 m2

Matterport

#### Location



We have not carried out a structural survey and the services, appliances and specific fittings have not been tested. All photographs, m