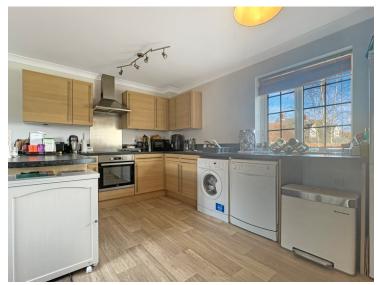

#### **Ground Floor**

**Entrance Hall To First Floor Accommodation** 

First Floor

Hallway/Landing

Kitchen Area

14' 5" x 9' 8" (4.39m x 2.95m)