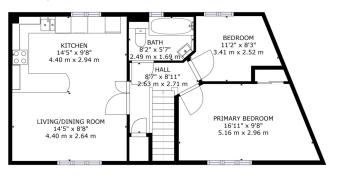

#### **Ground Floor**

**Entrance Hall To First Floor Accommodation** 

First Floor

Hallway/Landing

Kitchen Area

14' 5" x 9' 8" (4.39m x 2.95m)

#### Living/Dining Area

14' 5" x 8' 8" (4.39m x 2.64m)

#### **Family Bathroom**

8' 2" x 5' 7" (2.49m x 1.70m)

#### **Bedroom One**

16' 11" x 9' 8" (5.16m x 2.95m)

#### **Bedroom Two**

11' 2" x 8' 3" (3.40m x 2.51m)

#### **Floorplans**

FLOOR 1

GROSS INTERNAL AREA FLOOR 1: 641 sq. ft,60 m2 TOTAL: 641 sq. ft,60 m2

Matterport