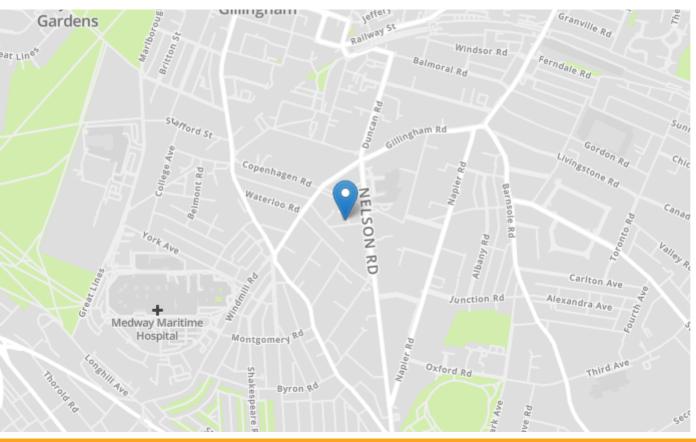

## **Property Location**

Queens Road, Gillingham, Kent, ME7 4LP

|                      |                |           |     |   | Current | Potentia |
|----------------------|----------------|-----------|-----|---|---------|----------|
| Very energy efficier | nt - lower rur | nning cos | its |   |         |          |
| (92+)                |                |           |     |   |         |          |
| (81-91)              | 3              |           |     |   |         | 83       |
| (69-80)              | C              |           |     |   |         |          |
| (55-68)              |                |           |     |   | 59      |          |
| (39-54)              |                | E         |     |   |         |          |
| (21-38)              |                |           | F   |   |         |          |
| (1-20)               |                |           | (   | G |         |          |
| Not energy efficient | - higher runn  | ing costs |     |   |         |          |