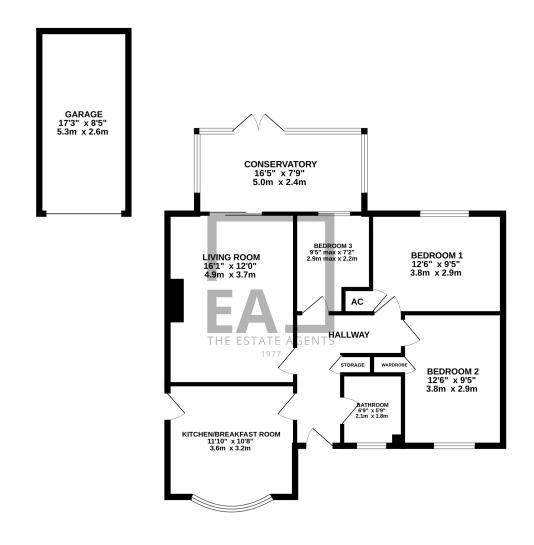

room detached bungalow in a sought after area of Wellingborough. The generous accommodation briefly comprises; entrance hall, living room, conservatory, kitchen/dining room, three bedrooms and bathroom. Outside the property benefits from front and rear gardens, off road parking and Garage.

Gleneagles is a highly desirable and sought after area of Wellingborough, benefiting from many local amenities including a Tesco Express, Kilborn Park, Doctors Surgery and Pharmacy.

Note: Some of the pictures shown have been virtually staged.

## **POINTS OF INTEREST**

- Three Bedroom Detached Bungalow
- Sought After Location
- Conservatory
- Off Road Parking

- Garage
- Requires Modernisation
- Within Easy Reach Of Local Amenities
- No Upward Chain





GROUND FLOOR 1024 sq.ft. (95.1 sq.m.) approx.