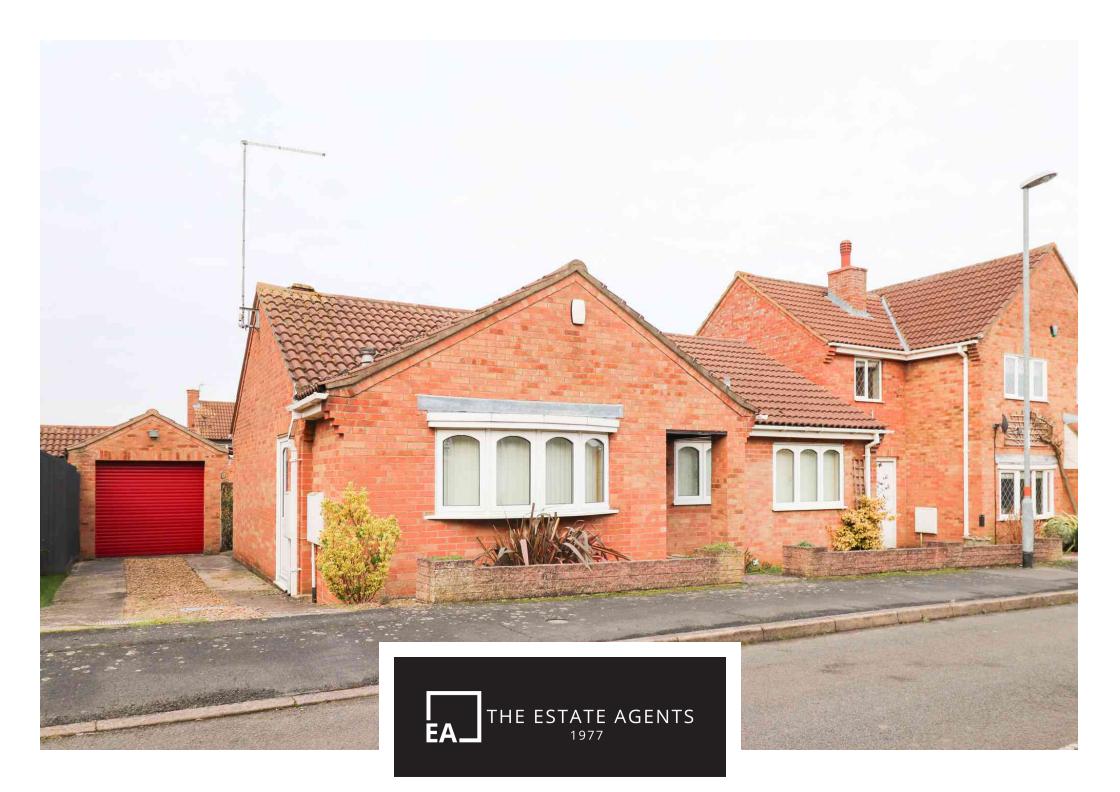

Dene Close, Wellingborough, Northamptonshire NN8 5QP Offers Over £300,000 - Freehold

## PROPERTY DESCRIPTION

The Estate Agents are pleased to present this spacious three bedroom detached bungalow in a sought after area of Wellingborough. The generous accommodation briefly comprises; entrance hall, living room, conservatory, kitchen/dining room, three bedrooms and bathroom. Outside the property benefits from front and rear gardens, off road parking and Garage.

## **POINTS OF INTEREST**

- Three Bedroom Detached Bungalow
- Sought After Location
- Conservatory
- Off Road Parking

- Garage
- Requires Modernisation
- Within Easy Reach Of Local Amenities
- No Upward Chain