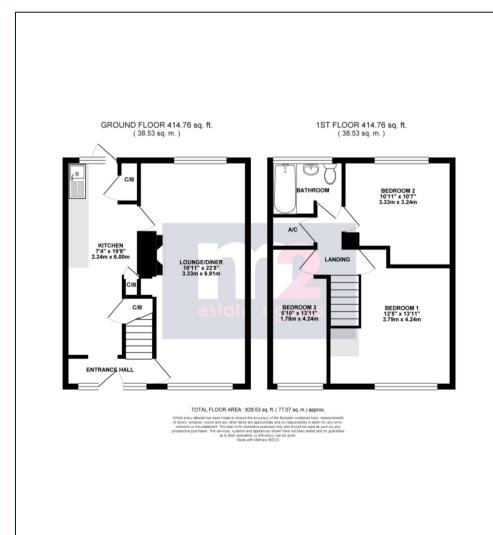

To the ground floor: An entrance hall with stairs to the first floor opens to the kitchen having access to the garden and under stairs storage cupboard. A large lounge dining room leads from the kitchen and hallway running the depth of the property. To the first floor: A landing with airing cupboard leads to 3 bedrooms and a family bathroom. Outside: The property occupies a good size plot with large lawned garden to the front. A central pathway and steps leads up to the main entrance and side access. To the rear: Paved pathways extend to a lawned garden enclosed by fencing having randomly planted shrubs.