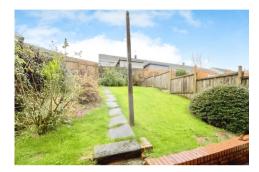

To the ground floor: An entrance hall with stairs to the first floor opens to the kitchen having access to the garden and under stairs storage cupboard. A large lounge dining room leads from the kitchen and hallway running the depth of the property. To the first floor: A landing with airing cupboard leads to 3 bedrooms and a family bathroom. Outside: The property occupies a good size plot with large lawned garden to the front. A central pathway and steps leads up to the main entrance and side access. To the rear: Paved pathways extend to a lawned garden enclosed by fencing having randomly planted shrubs.