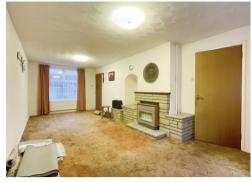

To the ground floor: An entrance hall with stairs to the first floor opens to the kitchen having access to the garden and under stairs storage cupboard. A large lounge dining room leads from the kitchen and hallway running the depth of the property. To the first floor: A landing with airing cupboard leads to 3 bedrooms and a family bathroom. Outside: The property occupies a good size plot with large lawned garden to the front. A central pathway and steps leads up to the main entrance and side access. To the rear: Paved pathways extend to a lawned garden enclosed by fencing having randomly planted shrubs.