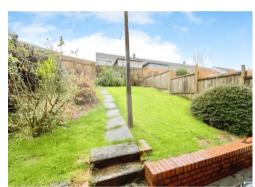

To the ground floor: An entrance hall with stairs to the first floor opens to the kitchen having access to the garden and under stairs storage cupboard. A large lounge dining room leads from the kitchen and hallway running the depth of the property. To the first floor: A landing with airing cupboard leads to 3 bedrooms and a family bathroom. Outside: The property occupies a good size plot with large lawned garden to the front. A central pathway and steps leads up to the main entrance and side access. To the rear: Paved pathways extend to a lawned garden enclosed by fencing having randomly planted shrubs.