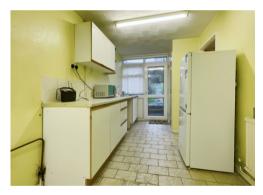

To the ground floor: An entrance hall with stairs to the first floor opens to the kitchen having access to the garden and under stairs storage cupboard. A large lounge dining room leads from the kitchen and hallway running the depth of the property. To the first floor: A landing with airing cupboard leads to 3 bedrooms and a family bathroom. Outside: The property occupies a good size plot with large lawned garden to the front. A central pathway and steps leads up to the main entrance and side access. To the rear: Paved pathways extend to a lawned garden enclosed by fencing having randomly planted shrubs.