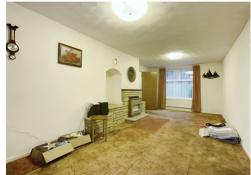

To the ground floor: An entrance hall with stairs to the first floor opens to the kitchen having access to the garden and under stairs storage cupboard. A large lounge dining room leads from the kitchen and hallway running the depth of the property. To the first floor: A landing with airing cupboard leads to 3 bedrooms and a family bathroom. Outside: The property occupies a good size plot with large lawned garden to the front. A central pathway and steps leads up to the main entrance and side access. To the rear: Paved pathways extend to a lawned garden enclosed by fencing having randomly planted shrubs.