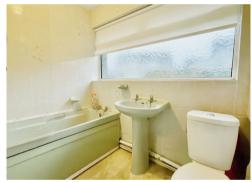

To the ground floor: An entrance hall with stairs to the first floor opens to the kitchen having access to the garden and under stairs storage cupboard. A large lounge dining room leads from the kitchen and hallway running the depth of the property. To the first floor: A landing with airing cupboard leads to 3 bedrooms and a family bathroom. Outside: The property occupies a good size plot with large lawned garden to the front. A central pathway and steps leads up to the main entrance and side access. To the rear: Paved pathways extend to a lawned garden enclosed by fencing having randomly planted shrubs.