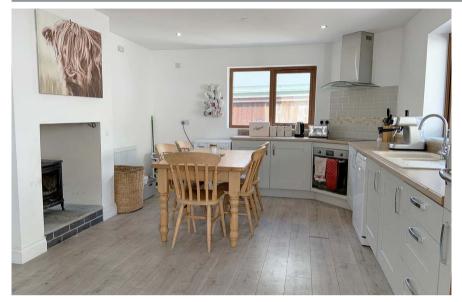

### Kitchen - Dining Room

5.26m x 3.83m (17' 3" x 12' 7")

Fitted base and wall kitchen units with ceramic electric hob with extractor hood, electric oven, sink, integrated fridge freezer and washing machine. Plumbing for dishwasher. Dual aspect with window to side and rear. Door to rear courtyard.