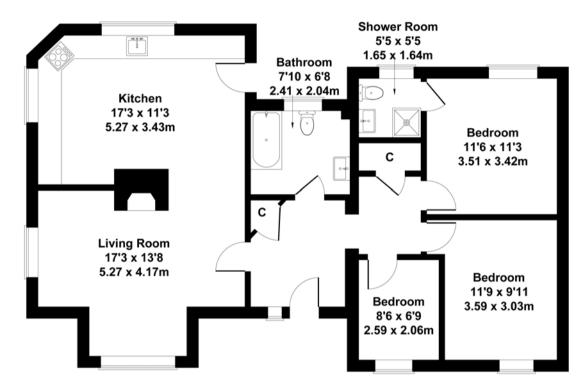

### **Entrance Hall**

Spacious hall with uPVC door to fore. Cloak hooks. Storage cupboard with PV panel meter and AC isolator. Second storage cupboard housing combi boiler.

#### Lounge

5.24m x 4.17m (17' 2" x 13' 8")

Large picture window to front elevation and window to side. Central fireplace with double sided log burner serving kitchen-dining room. TV and telephone points.

### Kitchen - Dining Room

5.26m x 3.83m (17' 3" x 12' 7")

Fitted base and wall kitchen units with ceramic electric hob with extractor hood, electric oven, sink, integrated fridge freezer and washing machine. Plumbing for dishwasher. Dual aspect with window to side and rear. Door to rear courtyard.

## **Family Bathroom**

 $2.38 m \ x \ 2.04 m \ (7' \ 10" \ x \ 6' \ 8")$ 

3-piece suite with bath / shower, WC and wash hand basin, with towel rail, extractor fan and window to rear.

#### Master Bedroom 1

3.51m x 3.42m (11' 6" x 11' 3")

Window to rear. Carpet flooring. Access to Attic.

# **En-suite Shower Room**

1.63m x 1.63m (5' 4" x 5' 4")

Shower cubicle, WC and wash hand basin. Extractor fan. Window to rear.

#### **Bedroom 2**

3.60m x 3.01m (11' 10" x 9' 11") Window to front. Carpet flooring.

#### Bedroom 3

2.60m x 2.07m (8' 6" x 6' 9")

Window to front. Carpet flooring. Also suitable as Home Office / Play Room.

Swansea Office Druslyn House De la Beche Street Swansea SA1 3HH

T: 01792 650 705

Carmarthen Office Cabna Court Heol Glasdwr Parc Pensarn Carmarthen SA31 2NF

# Pothyrhyd House Reservoir Road, Carmarthen

Approximate Gross Internal Area 980 sq ft - 91 sq m

Not to Scale. Produced by The Plan Portal 2021 For Illustrative Purposes Only.