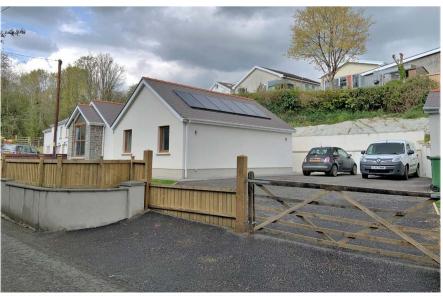

# **Property Features**

- Modern 3 bed detached bungalow
- Individually designed
- Detached garage and driveway parking
- Landscaped grounds
- Quiet residential street
- Walking distance to Glangwili Hospital
- PV panels (providing income)
- No chain

# **Property Summary**

A very well appointed individually built 3-bedroom detached bungalow with detached garage, driveway parking for 3 - 4 vehicles, and landscaped grounds situated in a quiet residential street a short walking distance from Glangwili Hospital, Tanerdy Petrol Station/Shop, Tanerdy public house and a mile from Carmarthen town centre.

# Externally

Timber gated entrance leads into tarmacadam driveway parking for 3 - 4 vehicles to the side of the property. Front lawn area and low maintenance decorative stone to the side and rear. Raised decking terrace adjoining garage and a further lawn area adjoining.

#### **Solar Panels**

The property benefits from 6 PV panels on the roof which heats the hot water system.