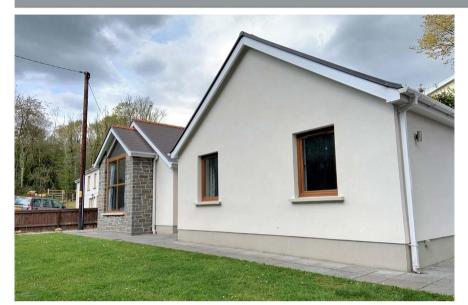

# Porthyrhyd House, Reservoir Road, Carmarthen SA31 2ER

£299,950 For Sale

# **Property Summary**

A very well appointed individually built 3-bedroom detached bungalow with detached garage, driveway parking for 3 - 4 vehicles, and landscaped grounds situated in a quiet residential street a short walking distance from Glangwili Hospital, Tanerdy Petrol Station/Shop, Tanerdy public house and a mile from Carmarthen town centre.

# Externally

Timber gated entrance leads into tarmacadam driveway parking for 3 - 4 vehicles to the side of the property. Front lawn area and low maintenance decorative stone to the side and rear. Raised decking terrace adjoining garage and a further lawn area adjoining.