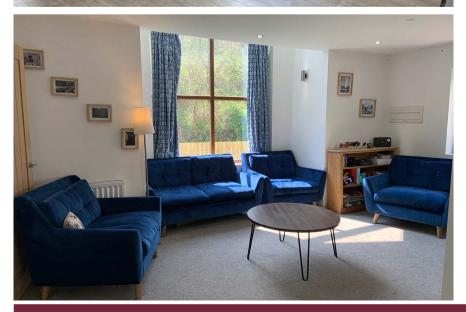

#### Lounge

5.24m x 4.17m (17' 2" x 13' 8")

Large picture window to front elevation and window to side. Central fireplace with double sided log burner serving kitchen-dining room. TV and telephone points.