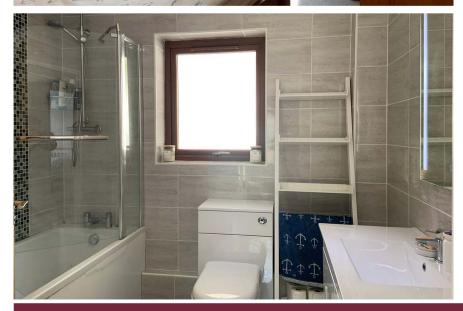

## **Family Bathroom**

 $2.38 m \ x \ 2.04 m \ (7' \ 10" \ x \ 6' \ 8")$ 

3-piece suite with bath / shower, WC and wash hand basin, with towel rail, extractor fan and window to rear.

# **En-suite Shower Room**

1.63m x 1.63m (5' 4" x 5' 4")

Shower cubicle, WC and wash hand basin. Extractor fan. Window to rear.