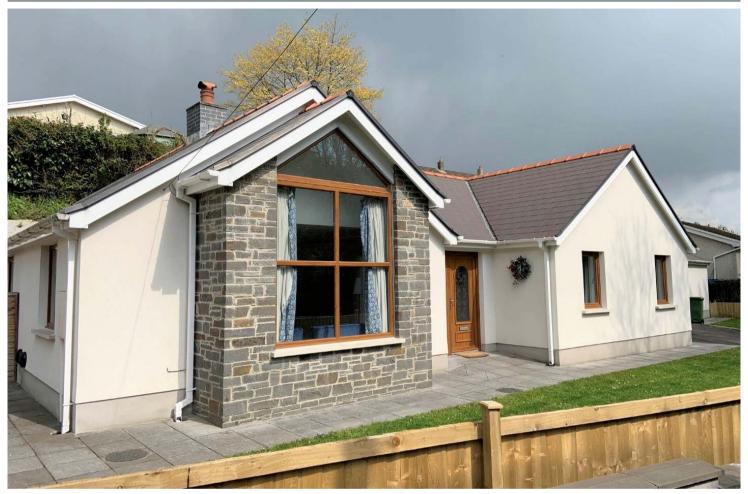

# Porthyrhyd House, Reservoir Road, Carmarthen SA31 2ER

£299,950 For Sale

# **Property Summary**

A very well appointed individually built 3-bedroom detached bungalow with detached garage, driveway parking for 3 - 4 vehicles, and landscaped grounds situated in a quiet residential street a short walking distance from Glangwili Hospital, Tanerdy Petrol Station/Shop, Tanerdy public house and a mile from Carmarthen town centre.

# Externally

Timber gated entrance leads into tarmacadam driveway parking for 3 - 4 vehicles to the side of the property. Front lawn area and low maintenance decorative stone to the side and rear. Raised decking terrace adjoining garage and a further lawn area adjoining.