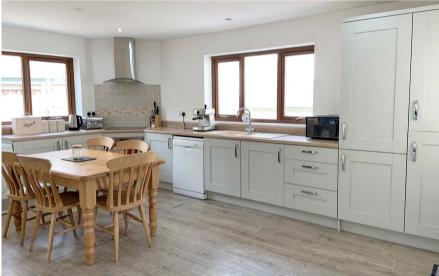

### Kitchen - Dining Room

5.26m x 3.83m (17' 3" x 12' 7")

Fitted base and wall kitchen units with ceramic electric hob with extractor hood, electric oven, sink, integrated fridge freezer and washing machine. Plumbing for dishwasher. Dual aspect with window to side and rear. Door to rear courtyard.