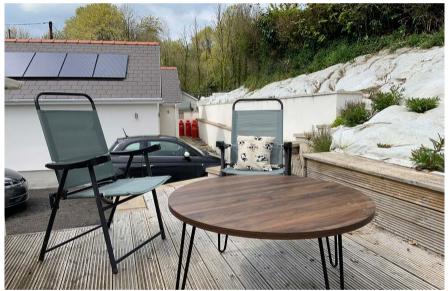

# Externally

Timber gated entrance leads into tarmacadam driveway parking for 3 - 4 vehicles to the side of the property. Front lawn area and low maintenance decorative stone to the side and rear. Raised decking terrace adjoining garage and a further lawn area adjoining.