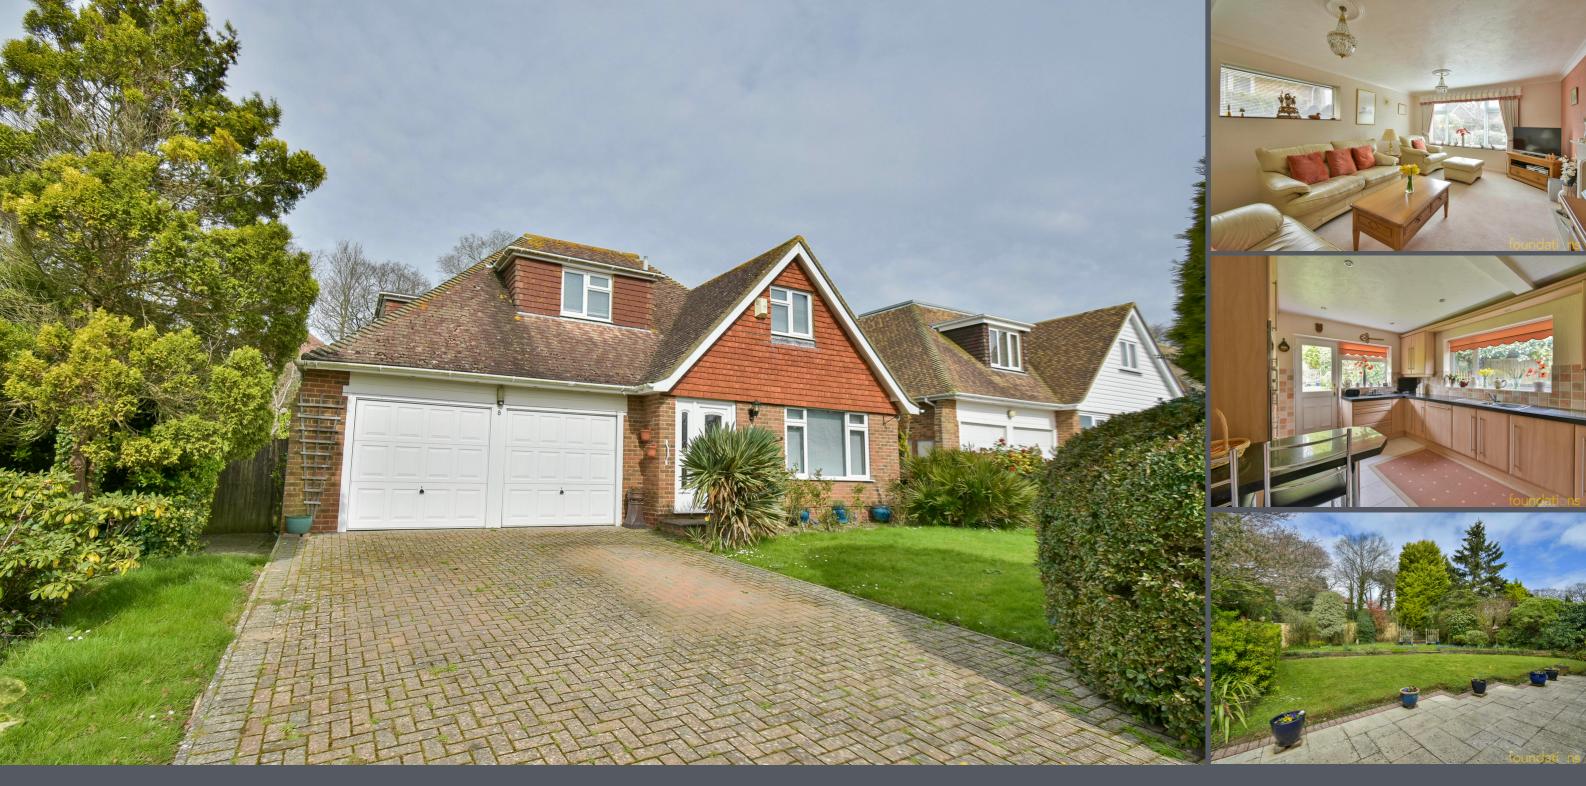

## £585,000 Freehold

CHAIN FREE. A very well presented, bright and deceptively spacious four/five bedroom detached chalet style property situated in this sought after West Bexhill location which is just over a mile from Little Common Village with it's array of amenities, doctors surgery and well regarded primary school. The accommodation is set over two floors and the ground floor comprises; entrance porch, entrance hall, dual aspect lounge, modern kitchen/breakfast room with built-in appliances, two bedrooms or further reception rooms and modern shower room. On the first floor there are three bedrooms, two with eaves storage and family bathroom. Other features include a DOUBLE GARAGE with internal access, off road parking for several vehicles and well kept front and rear gardens. EPC - D.