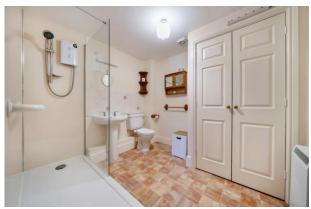

The main entrance: has an entry phone system and a staircase and lift rising to the first and second floors. There is a private entrance hall with an airing cupboard. The double bedroom benefits from a night storage heater and a window with far reaching town views. The kitchen comprises a range of wood finish fitted units with contrasting work surfaces, a stainless-steel sink, adjacent work surfaces with drawers and cupboards beneath and incorporating an electric fan assisted double oven and four ring electric hob. There is space and plumbing for a washing machine and a fridge/freezer. There is a window to the side. The spacious bathroom has a double shower, pedestal wash basin, W/C and a night storage heater.