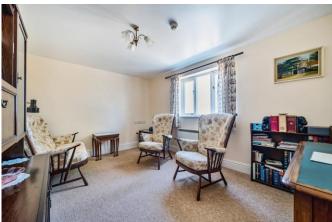

The main entrance: has an entry phone system and a staircase and lift rising to the first and second floors. There is a private entrance hall with an airing cupboard. The double bedroom benefits from a night storage heater and a window with far reaching town views. The kitchen comprises a range of wood finish fitted units with contrasting work surfaces, a stainless-steel sink, adjacent work surfaces with drawers and cupboards beneath and incorporating an electric fan assisted double oven and four ring electric hob. There is space and plumbing for a washing machine and a fridge/freezer. There is a window to the side. The spacious bathroom has a double shower, pedestal wash basin, W/C and a night storage heater.