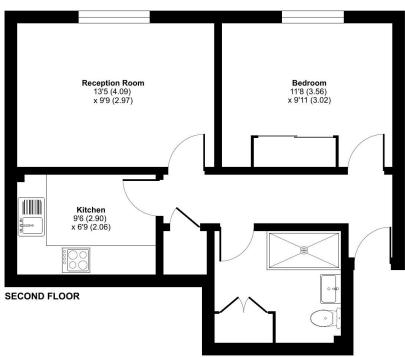

# Montgomery Court, Portway, Frome, BA11

Approximate Area = 477 sq ft / 44.3 sq m For identification only - Not to scale

Floor plan produced in accordance with RICS Property Measurement Standards incorporating international Property Measurement Standards (IPMS2 Residential). © nichecom 2024. Produced for Cooper and Tanner. REF: 1173765