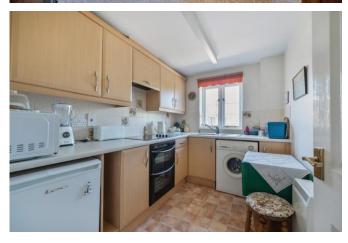

The main entrance: has an entry phone system and a staircase and lift rising to the first and second floors. There is a private entrance hall with an airing cupboard. The double bedroom benefits from a night storage heater and a window with far reaching town views. The kitchen comprises a range of wood finish fitted units with contrasting work surfaces, a stainless-steel sink, adjacent work surfaces with drawers and cupboards beneath and incorporating an electric fan assisted double oven and four ring electric hob. There is space and plumbing for a washing machine and a fridge/freezer. There is a window to the side. The spacious bathroom has a double shower, pedestal wash basin, W/C and a night storage heater.