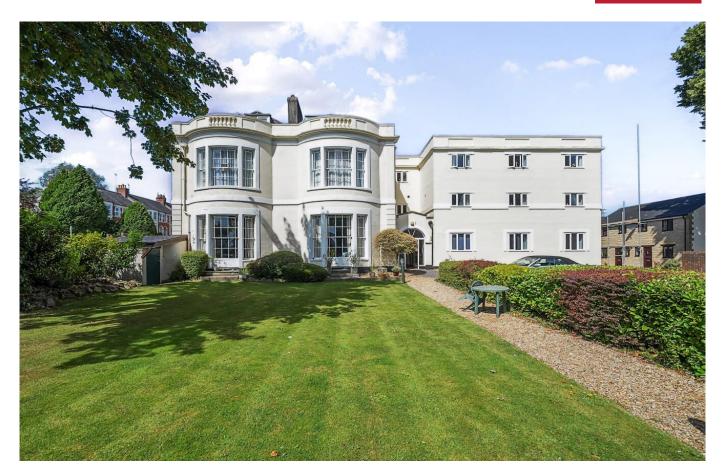

The property is approached via electric gates accessed from Victoria Road with a single allocated parking space towards the rear of the building and communal gardens which afford a good degree of privacy.