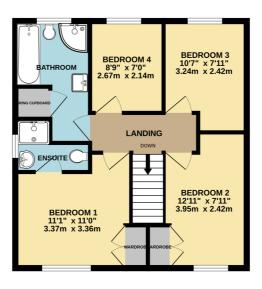

See floorplan for room measurements. EPC C and council tax band D.

Four bedroom detached | Integral garage and driveway | Cul-de-sac location |

Private rear garden | Large conservatory | No onward chain | Utility room and cloakroom WC |