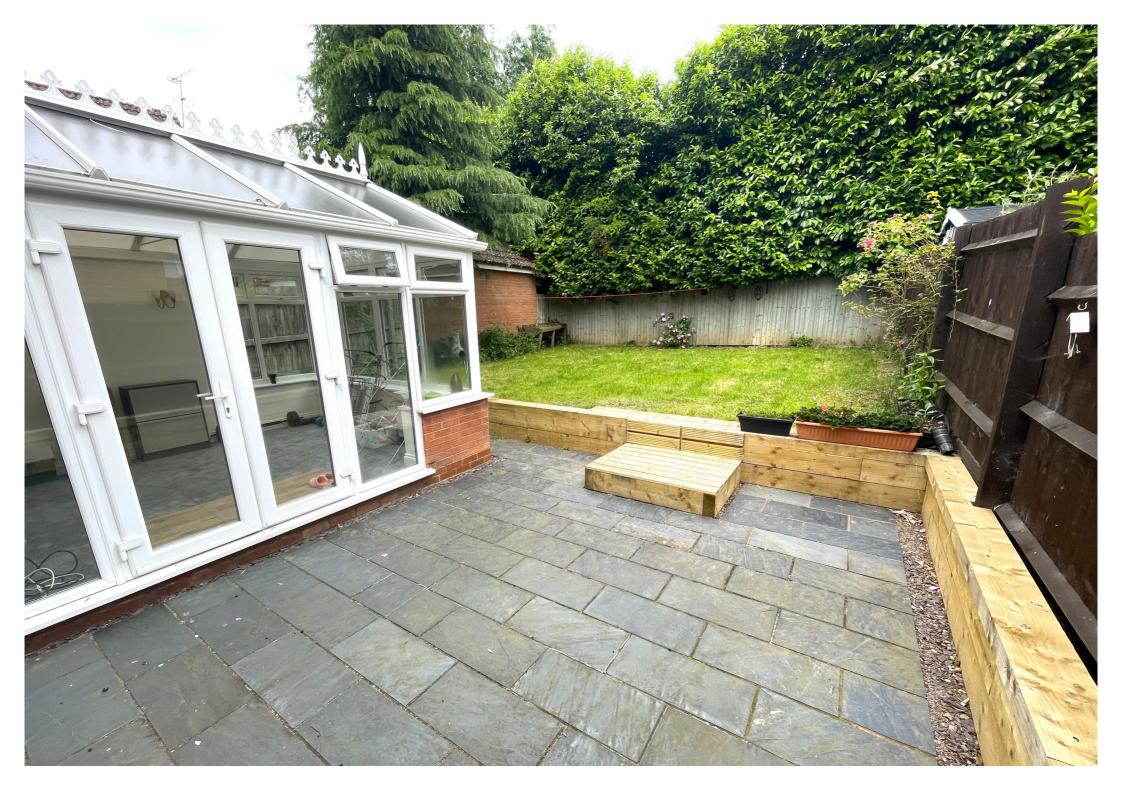

## 14 Villagers Close | Wootton | Northampton | NN4 6HR

A four bedroom modern detached house located in a popular cul-de-sac in Wootton close to good local schools and amenities. Offered with no chain, you can buy with confidence. The accommodation comprises of a entrance hall, lounge/diner, kitchen, utility room, large conservatory and cloakroom WC on the ground floor with four bedrooms, en-suite bathroom and family bathroom on the first floor. There is also an integral garage. Externally there is a driveway with side by side parking for two cars and a private rear garden with large patio area.

See floorplan for room measurements. EPC C and council tax band D.

Four bedroom detached | Integral garage and driveway | Cul-de-sac location |

Private rear garden | Large conservatory | No onward chain | Utility room and cloakroom WC |