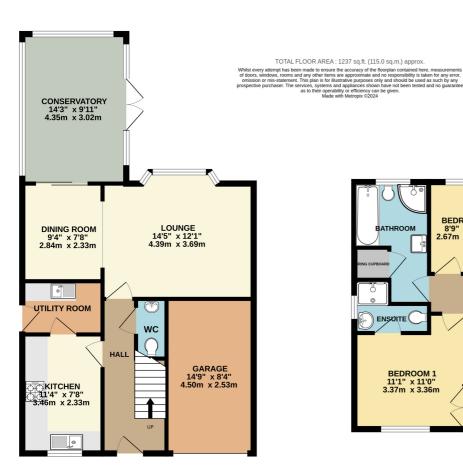

See floorplan for room measurements. EPC C and council tax band D.

Four bedroom detached | Integral garage and driveway | Cul-de-sac location |

Private rear garden | Large conservatory | No onward chain | Utility room and cloakroom WC |