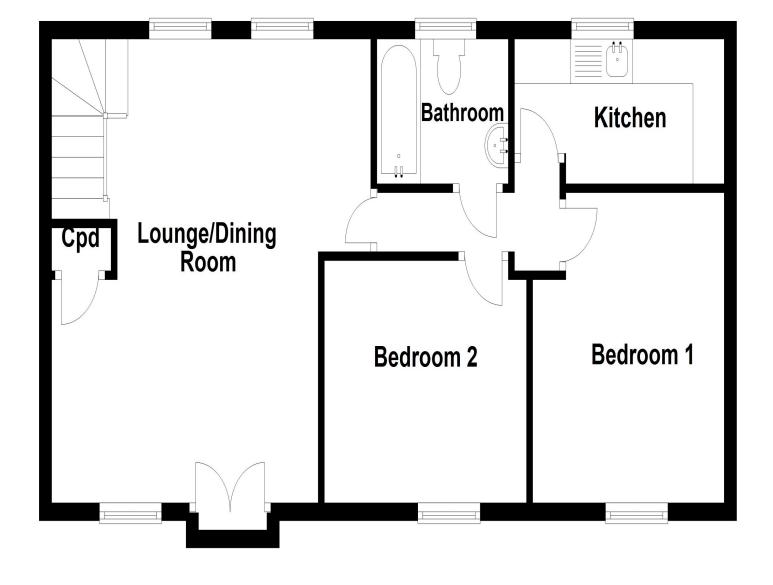

# **Dining / Living Room**

5.46m x 6.76m (17' 11" x 22' 2")

## **Kitchen**

3.65m x 1.92m (12' 0" x 6' 4")

### **Bedroom One**

3.47m x 3.07m (11' 5" x 10' 1")

## **Bedroom Two**

2.71m x 3.24m (8' 11" x 10' 8")