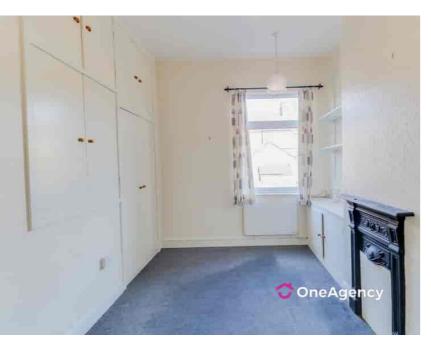

#### Kitchen

3.98m x 1.95m (13' 1" x 6' 5") A range of base units, stainless steel sink basin, double glazed window and vinyl flooring.