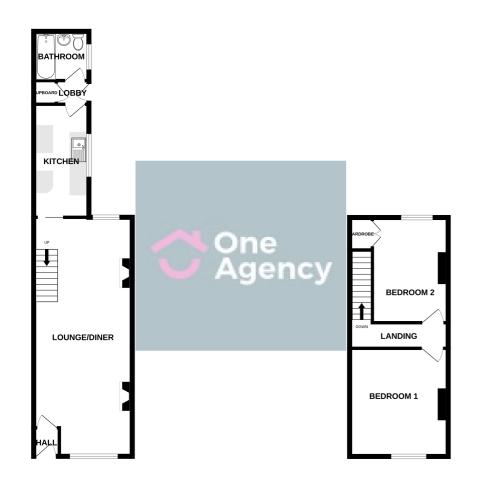

#### Ground Floor

#### Hall

UPVC door and carpet flooring.

#### **Open Plan Reception Room**

8.56m x 3.50m (28' 1" x 11' 6") A double glazed window to front and rear, fireplaces and carpet flooring.

#### Kitchen

3.98m x 1.95m (13' 1" x 6' 5") A range of base units, stainless steel sink basin, double glazed window and vinyl flooring.

#### Bathroom

1.93m x 1.70m (6' 4" x 5' 7") A bath with overhead shower unit, pedestal hand wash basin, low level W/C, chrome towel radiator, double glazed window, tiled walls and carpet flooring.

#### First Floor

#### Bedroom One

3.88m x 3.53m (12' 9" x 11' 7") A double glazed window and carpet flooring.

#### Bedroom Two

3.64m x 2.51m (11' 11" x 8' 3") A double glazed window, storage and carpet flooring.