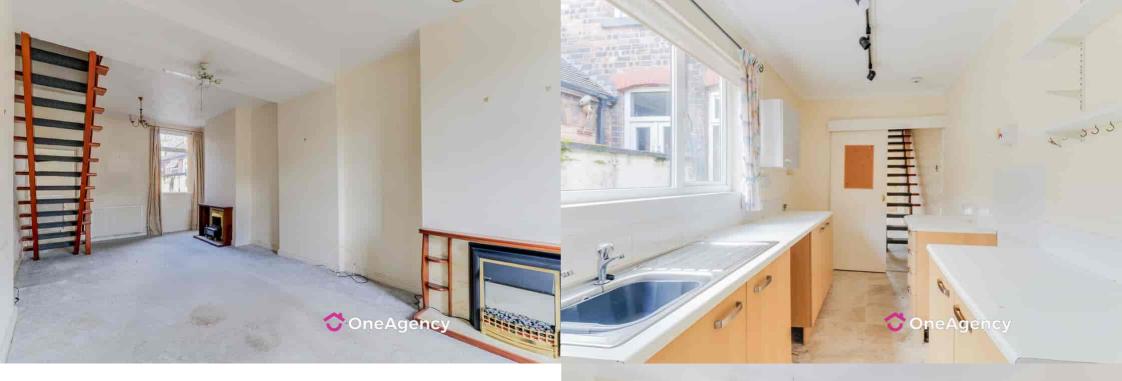

#### **Open Plan Reception Room**

8.56m x 3.50m (28' 1" x 11' 6") A double glazed window to front and rear, fireplaces and carpet flooring.

#### Kitchen

3.98m x 1.95m (13' 1" x 6' 5") A range of base units, stainless steel sink basin, double glazed window and vinyl flooring.