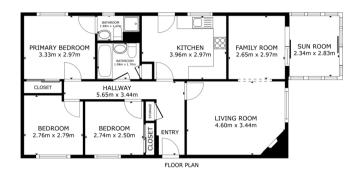

### Floor Plan

GROSS INTERNAL AREA FLOOR PLAN 86.7 m² TOTAL : 86.7 m²

Matterport