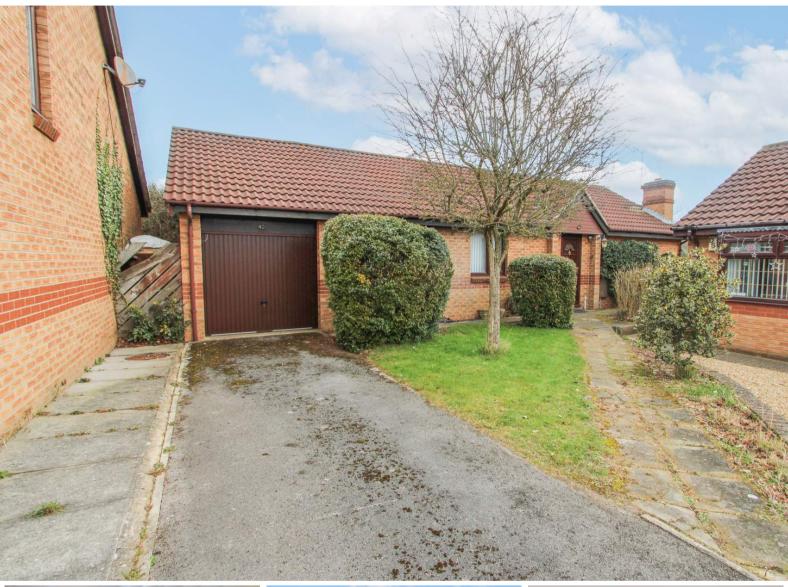

Tel: 01302 247754 Email: info@thepropertyhive.co.uk Web: www.thepropertyhive.co.uk

3 Bedroom(s), Detached Bungalow, To be Advised

Dartmouth Road, Bessacarr, Doncaster.









- 3D Virtual Tour Available
- Sun Room
- Kitchen
- · Sizeable Rear Garden
- En Suite to Master Bedroom

- No Chain
- Spacious Lounge Diner
- Three Bedroom Detached Corner Plot Bungalow
- Driveway & Garage
- Desirable Location In Bessacarr

£195,000

For Sale



Tel: 01302 247754 Email: info@thepropertyhive.co.uk Web: www.thepropertyhive.co.uk

### **Owner's View**

Located on a desirable corner plot on Dartmouth Road in Cantley, Doncaster, this three-bedroom detached bungalow offers spacious and versatile living. The property benefits from a driveway and garage, providing ample parking, as well as a generous rear garden, perfect for outdoor enjoyment. Inside, the home features a spacious lounge diner, a well-appointed kitchen, and a conservatory that overlooks the garden, offering