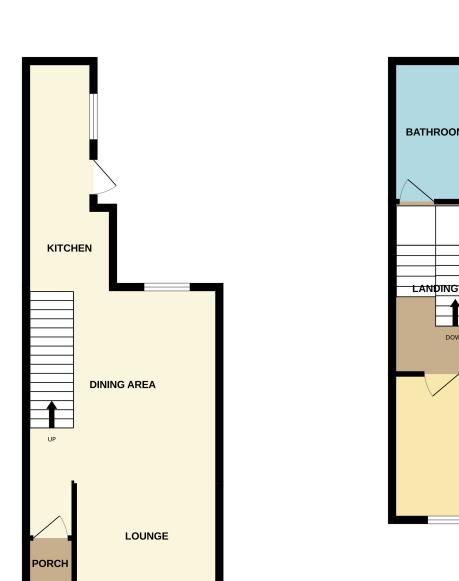

#### **FLOORPLAN**

Ca manxmove

GROUND FLOOR

BATHROOM LANDING BEDROOM 2 DOWN DOWN BEDROOM 1

1ST FLOOR

Whilet every attempt has been made to ensure the accuracy of the floorplan contained here, measurements of doors, windows, crooms and any other times are approximate and no responsibility is taken for any error, omission or mis-statement. This plan is for illustrative purposes only and should be used as such by any prospective purchaser. The services, systems and appliances shown have not been tested and no guarante as to their operability or efficiency can be given. Made with Wertopic & 2024