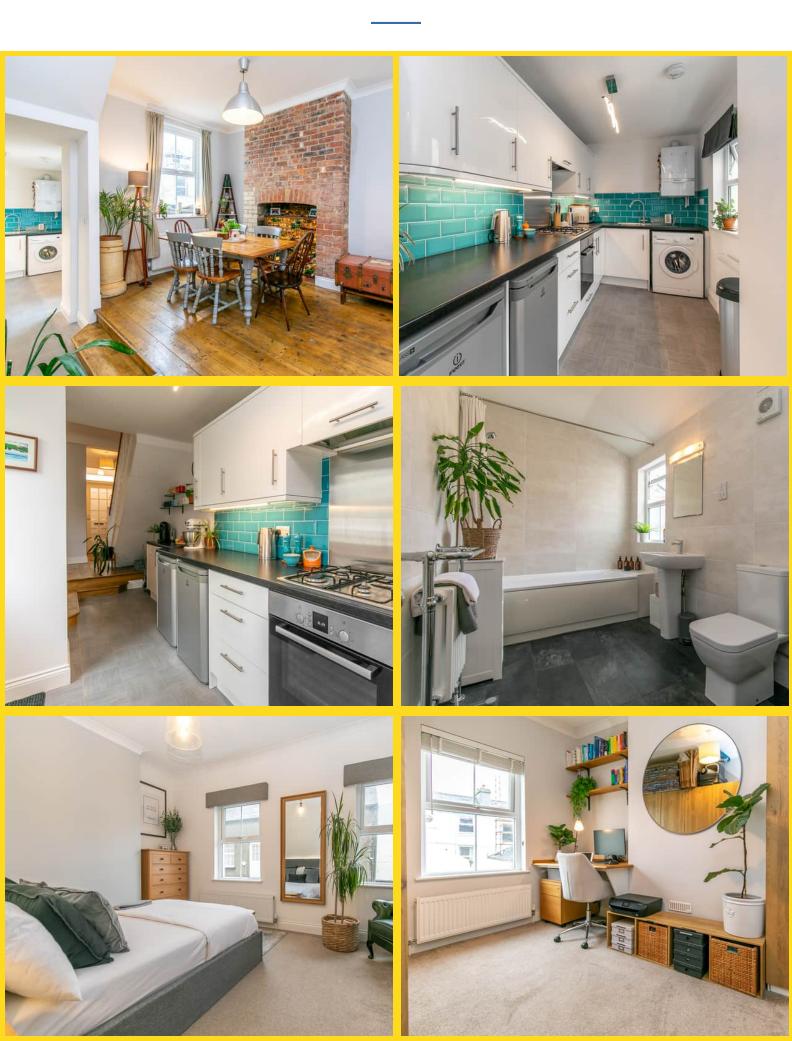

#### LANDLORD REQUIREMENTS

Minimum 12 Month Let Credit Check Employment Reference Landlords Reference No Smokers or Sharers No Pets

Un-Furnished

3 Allen Street, Douglas is a very well maintained and presented terraced home. Situated within the heart of Douglas it is ideal for people who work in the town centre. On the ground floor is a very generous open plan lounge/diner with exposed red brickwork and dual aspect windows. A clear opening provides access into a galley kitchen with all white goods provided. A door to the side opens into the rear yard which is used by the current vendors for off road parking and motorbike storage. Upstairs are two double bedroom and a large modern three piece bathroom.

Property Images