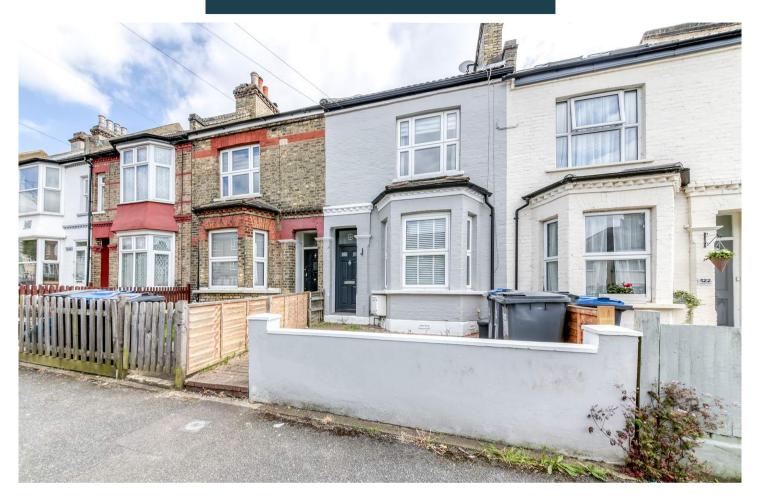

## Truuli

Livingstone Road, Thornton Heath, Surrey, CR7 £2,200 pcm Freehold

- Three bedroom terraced house
- Refurbished to a good standard
- Close to transport & amenities
- Modern fitted kitchen
- Modern fitted bathroom with upstairs WC
- Conservatory
- Quiet residential area
- New flooring & carpets throughout
- EPC Rating: D
- Unfurnished

## Livingstone Road, Thornton Heath, Surrey, CR7

## £2,200 pcm Freehold

A totally refurbished three bedroom terraced house, presented in good condition throughout.

Livingstone Road, Thornton Heath, CR0 TOTAL FLOOR AREA : 918 sq.ft. (85.3 sq.m.) approx. Measurements are approximate. Not to scale. Illustrative purposes only Made with Metropic 62023