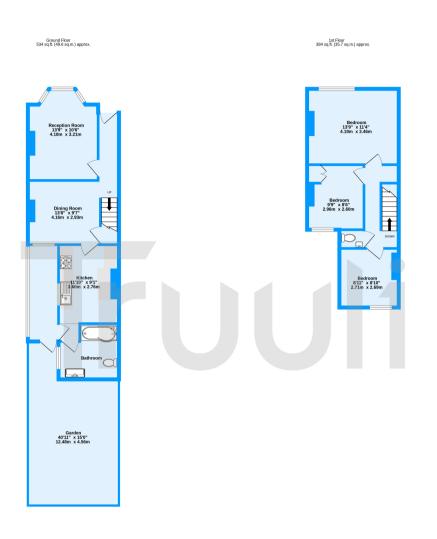

## £2,200 pcm Freehold

A totally refurbished three bedroom terraced house, presented in good condition throughout.

Livingstone Road, Thornton Heath, CR0 TOTAL FLOOR AREA : 918 sq.ft. (85.3 sq.m.) approx. Measurements are approximate. Not to scale. Illustrative purposes only Made with Metropic 62023