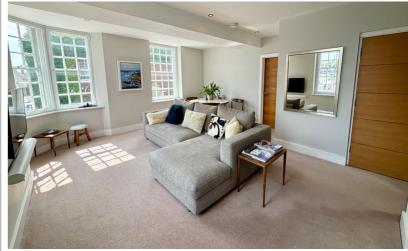

CALL AND A DE LA CALLANDA

REDFIN MODELS

This impressive and unique first floor apartment comprises of a spacious lounge, two double bedrooms (with en-suite shower room to master), separate kitchen and bathroom. The attractive lounge features original sash windows with secondary glazing which floods the apartment with an abundance of natural light and provides a fantastic outlook over Baldock High Street. The property is presented to an exceptional standard throughout and is conveniently situated in a prominent location, being within a five-minute walk from Baldock Train Station and all local amenities. The perfect purchase for any buyer!

#### Lounge

12' 1" x 16' 4" (3.68m x 4.98m) Sash windows to the front aspect, two single radiators, TV aerial point.