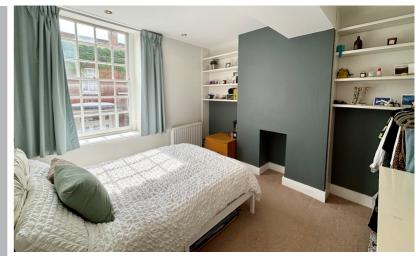

#### Bedroom Two

11' 7" x 10' 3" (3.53m x 3.12m) Sash windows to the side aspect, single radiator, built in shelving to either side of the chimney breast.