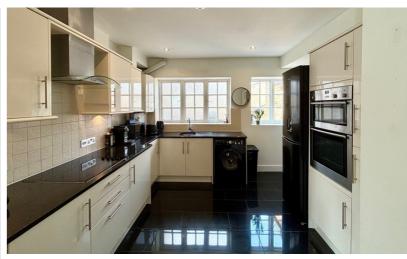

#### Kitchen

13' 3" x 11' 3" (4.04m x 3.43m) Windows to the rear aspect, range of wall and base mounted units, space for washing machine, space for fridge freezer, integrated electric oven and grill, extractor fan, tiled walls, tiled flooring.