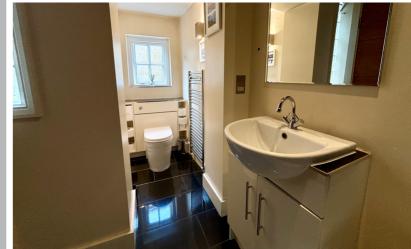

#### Bathroom

11' 1" x 4' 9" (3.38m x 1.45m) Window to rear aspect, WC, wash basin with vanity unit below and mixer tap, bath with shower attachment, heated towel rail, tiled flooring.

Agents Notes

Lease Details