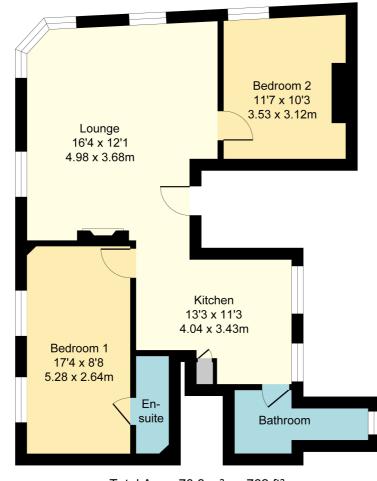

#### Lounge

12' 1" x 16' 4" (3.68m x 4.98m) Sash windows to the front aspect, two single radiators, TV aerial point.

#### Kitchen

13' 3" x 11' 3" (4.04m x 3.43m) Windows to the rear aspect, range of wall and base mounted units, space for washing machine, space for fridge freezer, integrated electric oven and grill, extractor fan, tiled walls, tiled flooring.

#### Bedroom One

18' 8" x 17' 4" (5.69m x 5.28m) Sash windows to the front aspect, single radiator, plenty of sockets, door to:

#### En-suite

Wash basin with vanity unit below, WC, shower cubicle.

#### Bedroom Two

11' 7" x 10' 3" (3.53m x 3.12m) Sash windows to the side aspect, single radiator, built in shelving to either side of the chimney breast.

#### Bathroom

11' 1" x 4' 9" (3.38m x 1.45m) Window to rear aspect, WC, wash basin with vanity unit below and mixer tap, bath with shower attachment, heated towel rail, tiled flooring.

Agents Notes

Lease Details