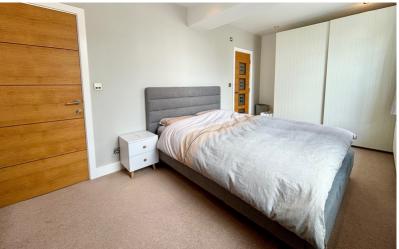

#### Bedroom One

18' 8" x 17' 4" (5.69m x 5.28m) Sash windows to the front aspect, single radiator, plenty of sockets, door to:

#### En-suite

Wash basin with vanity unit below, WC, shower cubicle.