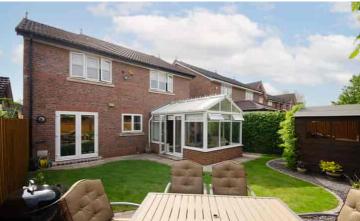

## **Description**

An immaculately presented, detached family home, located in a cul-de-sac position on a very popular development. With gas central heating and PVCu double glazed windows, the property comprises: Entrance hall, cloakroom/Wc, lounge, dining room, conservatory, kitchen dining room, and store room on the ground floor and four double bedrooms, en-suite shower room, bathroom and landing on the first floor. Outside there are well kept front and rear gardens and there is a double width driveway with parking for at least two cars. NO ONWARD CHAIN