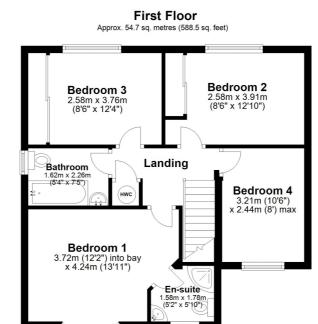

## **Description**

An immaculately presented, detached family home, located in a cul-de-sac position on a very popular development. With gas central heating and PVCu double glazed windows, the property comprises: Entrance hall, cloakroom/Wc, lounge, dining room, conservatory, kitchen dining room, and store room on the ground floor and four double bedrooms, en-suite shower room, bathroom and landing on the first floor. Outside there are well kept front and rear gardens and there is a double width driveway with parking for at least two cars. NO ONWARD CHAIN