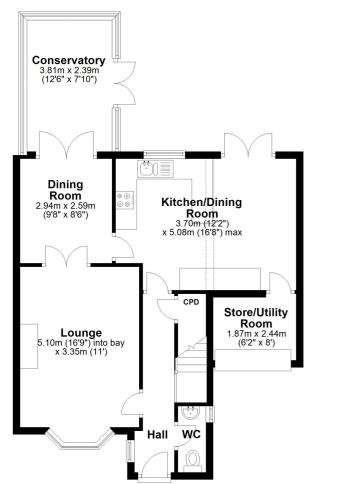

## Ground Floor

Approx. 66.1 sq. metres (711.1 sq. feet)

Total area: approx. 120.7 sq. metres (1299.7 sq. feet)