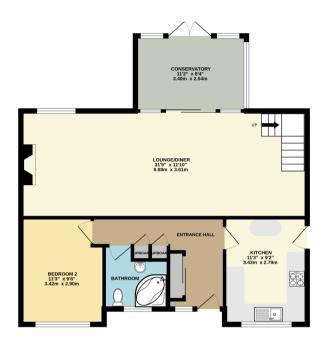

# **FLOORPLAN**

GROUND FLOOR 828 sq.ft. (76.9 sq.m.) approx. 1ST FLOOR 418 sq.ft. (38.8 sq.m.) approx.

TOTAL FLOOR AREA : 1246 sq.ft. (115.7 sq.m.) approx.

Whilst every attempt has been made to ensure the accuracy of the floorplan contained here, measurements of doors, windows, nooms and any other terms are approximate and no responsibility is taken for any error, omission or mis-statement. This plan lis for littlextine purposes only and should be used as such by any prospective purchaser. The services, systems and appliances shown have not been tested and no guarantee as to their operability or efficiency can be given.

# Lounge/Diner

31' 9" x 11' 10" (9.68m x 3.61m)

Double glazed casement windows overlooking rear garden, two double radiators, brick built fireplace with log burner, power points, fitted carpet, stairs to first floor landing, double glazed sliding patio doors to:

### Conservatory

11' 2" x 8' 4" (3.40m x 2.54m)

Double glazed casement windows, power points, ceramic tiled floor, double glazed french doors to rear garden.

### Kitchen

11' 3" x 9' 2" (3.43m x 2.79m)

Double glazed casement windows overlooking front garden, double radiator, plenty of modern matching fitted wall and base units with laminate worktops housing single drainer stainless steel sink unit with mixer tap and tiled splashback, electric oven, hob and cooker hood, plumbing for washing machine, cupboard housing gas combination boiler, power points, ceramic tiled floor, double glazed door to front and rear gardens.

### **Bathroom**

7' 3" x 7' 1" (2.21m x 2.16m)

Frosted double glazed casement window to front, fully tiled walls, radiator, matching suite comprising oval corner bath with shower above, pedestal wash hand basin with mixer tap, dual flush wc, air extractor, ceramic tiled floor.

### Bedroom 2

11' 3" x 9' 6" (3.43m x 2.90m)

Double glazed casement windows, radiator, power points, laminate flooring.

### **Entrance Hall**

Radiator, large cupboard with hanging and shelving space, fitted cupboard housing consumer unit, fitted cupboard, power points, ceramic tiled floor, doors to: