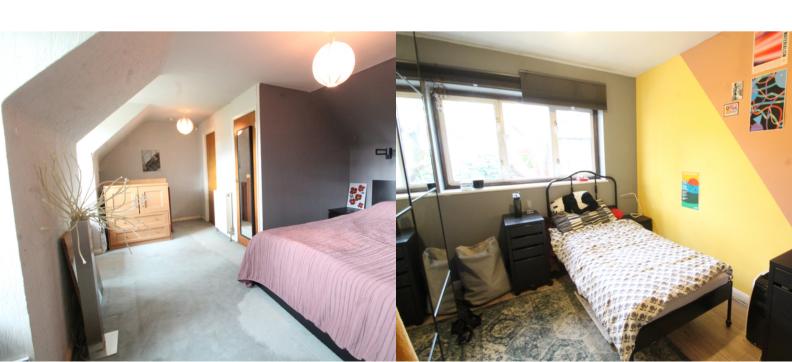

### Bedroom Area 1

17' 9" x 14' 4" (5.41m x 4.37m) into eaves

Two double glazed casement windows overlooking rear garden, double radiator, fitted cupboard housing header tank, power points, fitted carpet, through to Bedroom Area 3 and door to:

### Bedroom 2

11' 3" x 9' 6" (3.43m x 2.90m)

Double glazed casement windows, radiator, power points, laminate flooring.