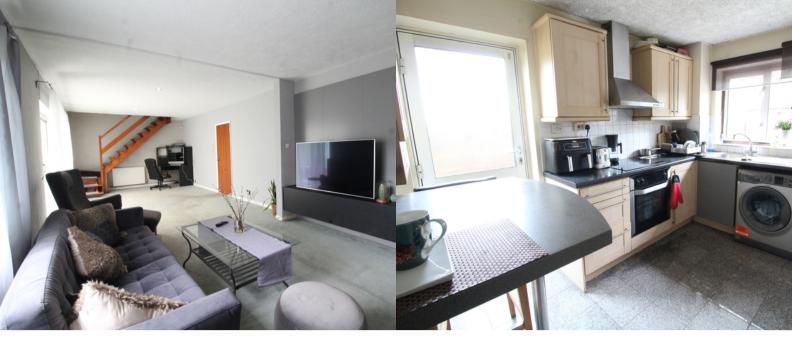

# Lounge/Diner

31' 9" x 11' 10" (9.68m x 3.61m)

Double glazed casement windows overlooking rear garden, two double radiators, brick built fireplace with log burner, power points, fitted carpet, stairs to first floor landing, double glazed sliding patio doors to:

### Kitchen

11' 3" x 9' 2" (3.43m x 2.79m)

Double glazed casement windows overlooking front garden, double radiator, plenty of modern matching fitted wall and base units with laminate worktops housing single drainer stainless steel sink unit with mixer tap and tiled splashback, electric oven, hob and cooker hood, plumbing for washing machine, cupboard housing gas combination boiler, power points, ceramic tiled floor, double glazed door to front and rear gardens.