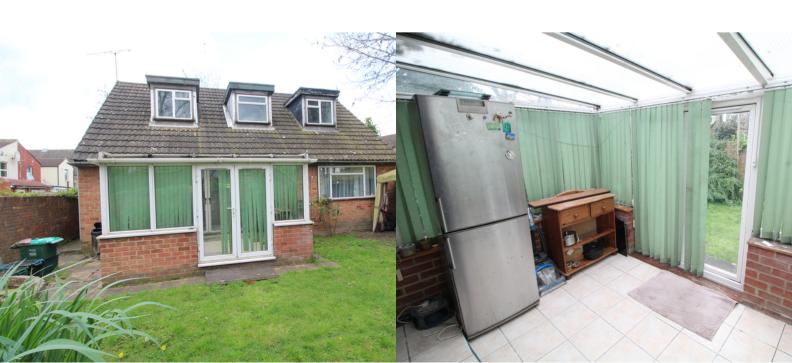

### Rear Garden

Approx. 42' 8" x 22' 6" (13.00m x 6.86m) Laid to lawn, patio area, fishpond, sheds.

### Conservatory

11' 2" x 8' 4" (3.40m x 2.54m)

Double glazed casement windows, power points, ceramic tiled floor, double glazed french doors to rear garden.