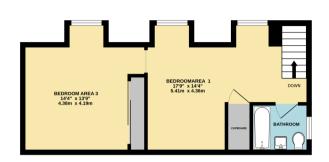

# **FLOORPLAN**

GROUND FLOOR 828 sq.ft. (76.9 sq.m.) approx. 1ST FLOOR 418 sq.ft. (38.8 sq.m.) approx.

TOTAL FLOOR AREA : 1246 sq.ft. (115.7 sq.m.) approx.

Whilst every attempt has been made to ensure the accuracy of the floorplan contained here, measurements of doors, windows, nooms and any other terms are approximate and no responsibility is taken for any error, omission or mis-statement. This plan lis for littlextine purposes only and should be used as such by any prospective purchaser. The services, systems and appliances shown have not been tested and no guarantee as to their operability or efficiency can be given.

### Bedroom Area 1

17' 9" x 14' 4" (5.41m x 4.37m) into eaves

Two double glazed casement windows overlooking rear garden, double radiator, fitted cupboard housing header tank, power points, fitted carpet, through to Bedroom Area 3 and door to:

### **Bathroom**

6' 6" x 5' 5" (1.98m x 1.65m)

Frosted double glazed casement window to side, fully tiled walls, heated towel rail, modern matching white site comprising panel bath with shower above, pedestal wash hand basin with mixer tap, dual flush wc, shaver point, ceramic tiled floor.

### Bedroom 3

14' 4" x 13' 9" (4.37m x 4.19m) into eaves

Double glazed casement window overlooking rear garden, double radiator, fitted wardrobes, power points, fitted carpet.