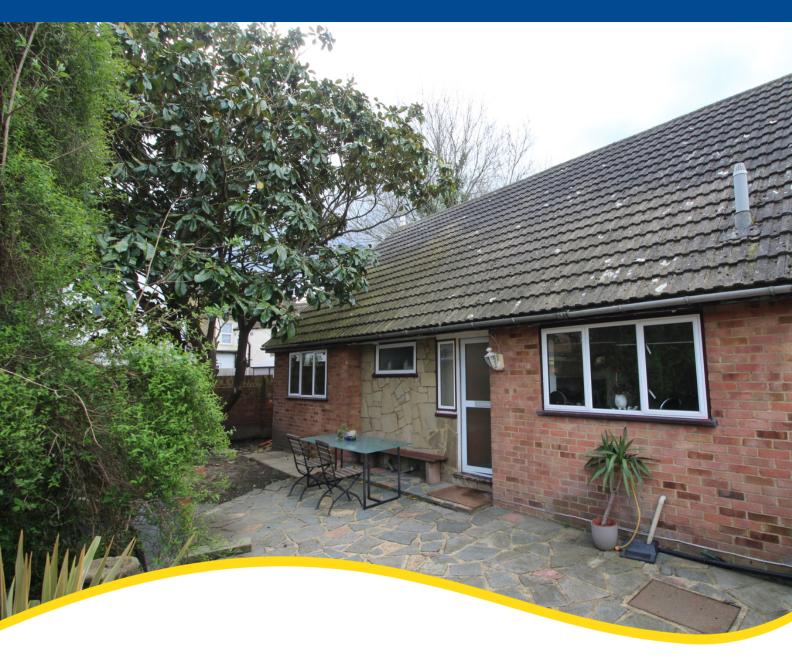

# Large Secluded Front Garden

42' 8" x 21' 5" (13.00m x 6.53m)

Mature magnolia, camellia, crazy paved patio area, two sheds, side access, outside light, porch with double glazed front door to:

# Gate to Path to Second gate to: