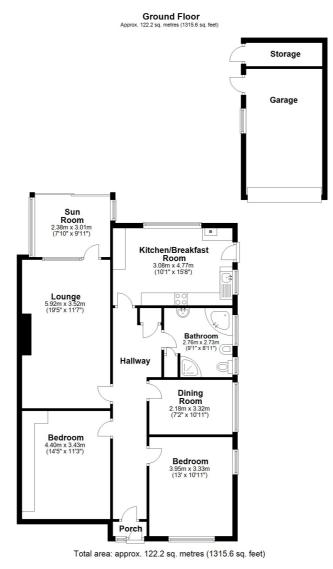

The accommodation is generous in size, starting with a welcoming ENTRANCE HALL that leads into a spacious LOUNGE, perfect for relaxation. The adjoining sun room, though in need of some TLC, provides additional living space with great potential. The KITCHEN, updated in recent years, features a large picture window overlooking the pleasant rear garden, offering a delightful view while you dine.

The bungalow boasts THREE BEDROOMS. One is currently used as a dining room, but could easily be converted into a study or retained as a bedroom, offering flexible living arrangements to suit your needs. A functional BATHROOM serves the property, ready for your personal touch to transform it into a contemporary space.

Enjoy the sizeable front and back gardens, ideal for outdoor activities, gardening enthusiasts, or simply unwinding in a private setting. The property also benefits from OFF-ROAD PARKING and a GARAGE, adding convenience and storage options.