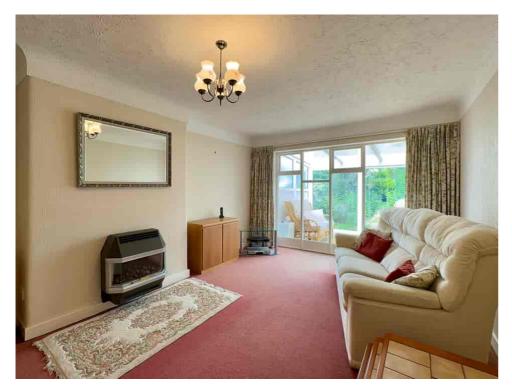

The accommodation is generous in size, starting with a welcoming ENTRANCE HALL that leads into a spacious LOUNGE, perfect for relaxation. The adjoining sun room, though in need of some TLC, provides additional living space with great potential. The KITCHEN, updated in recent years, features a large picture window overlooking the pleasant rear garden, offering a delightful view while you dine.