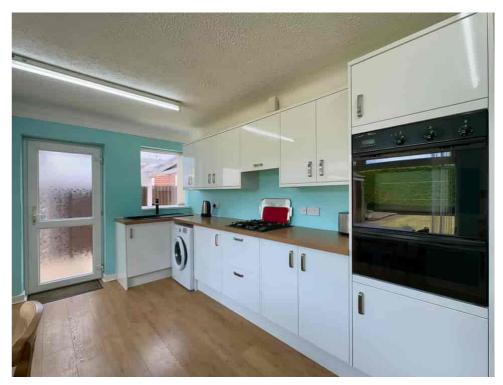

The accommodation is generous in size, starting with a welcoming ENTRANCE HALL that leads into a spacious LOUNGE, perfect for relaxation. The adjoining sun room, though in need of some TLC, provides additional living space with great potential. The KITCHEN, updated in recent years, features a large picture window overlooking the pleasant rear garden, offering a delightful view while you dine.