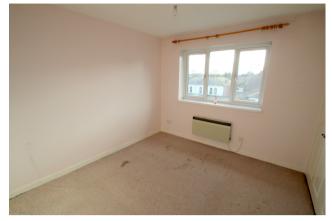

### Bedroom 1

Side aspect UPVC double glazed window, light and power points, heater, built-in wardrobes.

### Bedroom 2

Side aspect UPVC double glazed window, light and power points, heater, built-in wardrobe.