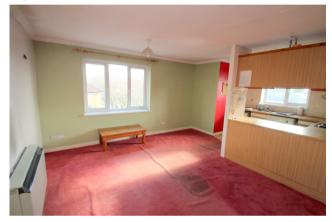

### Lounge/Diner

Front aspect UPVC double glazed window, light and power points, heater, built-in storage cupboard.