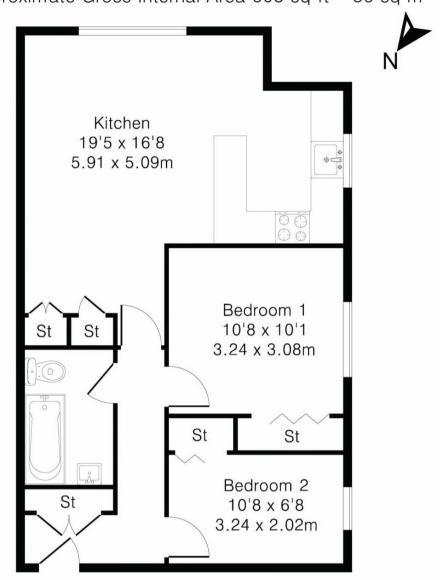

# **Third Floor**

### **Entrance Hall**

Light and power points, entryphone, heater, builtin storage cupboard, doors to:

### Lounge/Diner

Front aspect UPVC double glazed window, light and power points, heater, built-in storage cupboard.

### Kitchen

Side aspect UPVC double glazed window, range of fitted units at eye and base level, roll edged worktops, sink drainer unit, roll edged worktops, built-in oven and hob, space for washing machine, low level fridge & freezer.

### Bedroom 1

Side aspect UPVC double glazed window, light and power points, heater, built-in wardrobes.

### Bedroom 2

Side aspect UPVC double glazed window, light and power points, heater, built-in wardrobe.

### Bathroom

Panel enclosed bath with shower over, wash hand basin, low level W.C, cupboard housing hot water tank, light point.