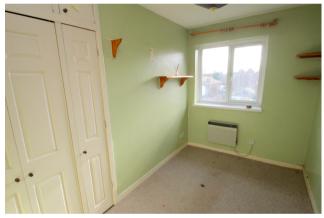

### Bedroom 1

Side aspect UPVC double glazed window, light and power points, heater, built-in wardrobes.

### Bedroom 2

Side aspect UPVC double glazed window, light and power points, heater, built-in wardrobe.