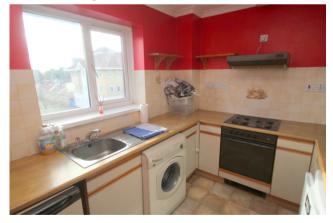

### Kitchen

Side aspect UPVC double glazed window, range of fitted units at eye and base level, roll edged worktops, sink drainer unit, roll edged worktops, built-in oven and hob, space for washing machine, low level fridge & freezer.