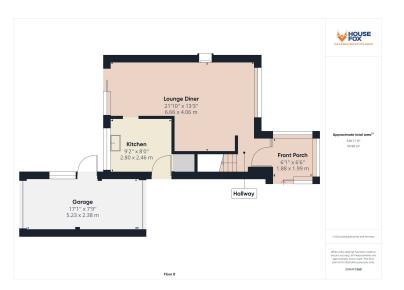

#### **Entrance Porch**

6' 6" x 6' 1" (1.98m x 1.85m) Porch area leading into entrance hall

### Lounge Diner

Radiator; Upvc double glazed window to front; patio door to rear garden

### Kitchen

9' 2" x 8' 0" (2.79m x 2.44m) Upvc double glazed window to rear; work in progress but does offer a range of wall and base units with worktops over, eye level electric oven, space for washing machine, integral fridge freezer, inset composite sink/drainer and a door to the side to the driveway.

## Outside

FRONT - garden is laid to lawn with the driveway to one side

REAR - garden is really private and there is a patio area for table and chairs, a rear lawn and a door to the side of the single garage

GARAGE - Approx 17' x 7' - has power and lighting, side door and an up and over door to the front and also rear

#### **FLOORPLAN & EPC**