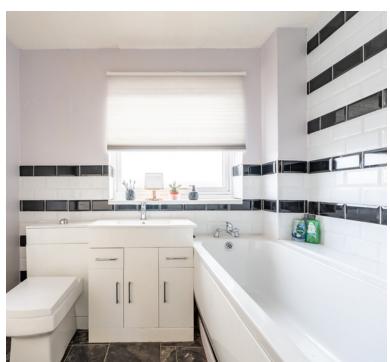

### Bathroom

7' 8" x 5' 5" (2.34m x 1.65m) Radiator; Upvc double glazed window to front; WC, wash basin and a bath with shower over.