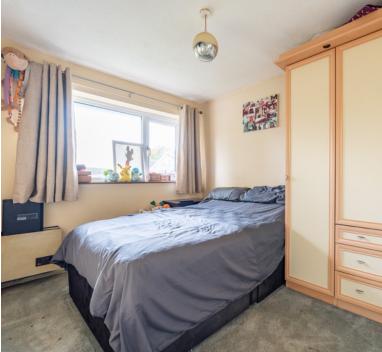

#### Bedroom 1

10' 8" x 8' 5" (3.25m x 2.57m) Radiator; Upvc double glazed window to front

#### Bedroom 2

10' 8" x 8' 3" (3.25m x 2.51m) Radiator; Upvc double glazed window to rear

#### Bedroom 3

7' 11" x 7' 8" (2.41m x 2.34m) Upvc double glazed window to rear