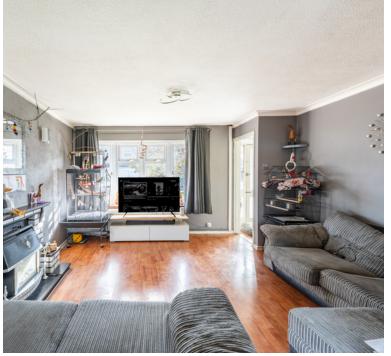

### Lounge Diner

Radiator; Upvc double glazed window to front; patio door to rear garden