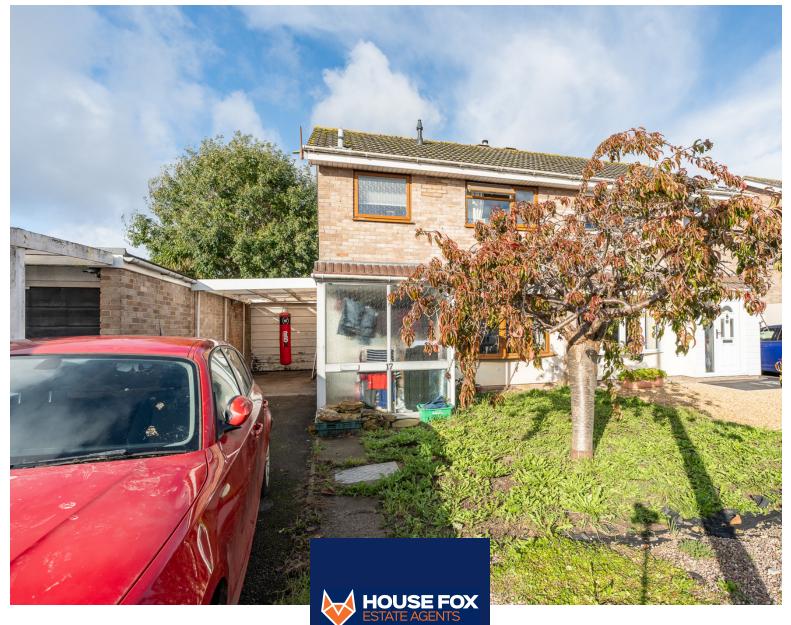

# St Marks Road, Weston-Super-Mare, Somerset. BS22 7PF £239,950 Freehold FOR SALE

www.housefox.co.uk

01934 314242 01275 404601 01278 557700 sales@housefox.co.uk HOUSE FOX ESTATE AGENTS PRESENTS ... This spacious semi detached family home needs some updating but offers 3 bedrooms, good sized lounge diner, private rear garden and a garage with driveway parking. The property is approached via the driveway to a generous entrance porch leading into the entrance hall area which has the stairs to the first floor. The lounge diner is a great size and stretches from front to rear with patio door to the rear garden. The kitchen is a work in progress but does offer a range of wall and base units with worktops over, eye level electric oven, space for washing machine, integral fridge freezer, inset composite sink/drainer and a door to the side to the driveway. Upstairs there are 3 bedrooms, 2 doubles and a single, and the family bathroom has a white suite of WC, wash basin and a bath with shower over. Outside to the front the garden is laid to lawn with the driveway to one side and to the rear the garden is really private and there is a patio area for table and chairs, a rear lawn and a door to the side of the single garage, which has power and lighting and an up and over door to the front and also the rear.

## Outside

FRONT - garden is laid to lawn with the driveway to one side

REAR - garden is really private and there is a patio area for table and chairs, a rear lawn and a door to the side of the single garage

GARAGE - Approx 17' x 7' - has power and lighting, side door and an up and over door to the front and also rear