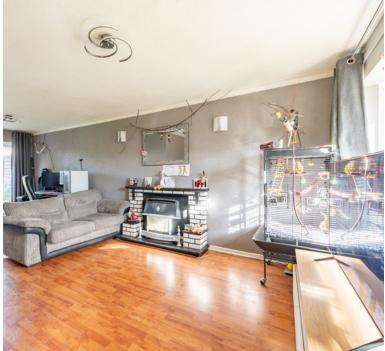

### Lounge Diner

Radiator; Upvc double glazed window to front; patio door to rear garden