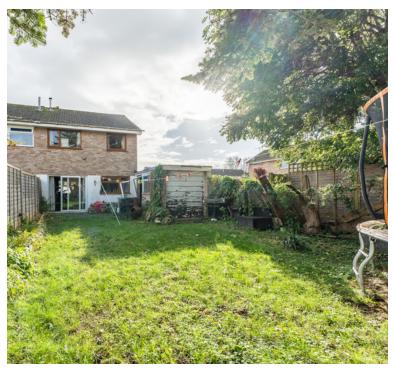

## Outside

FRONT - garden is laid to lawn with the driveway to one side

REAR - garden is really private and there is a patio area for table and chairs, a rear lawn and a door to the side of the single garage

GARAGE - Approx 17' x 7' - has power and lighting, side door and an up and over door to the front and also rear