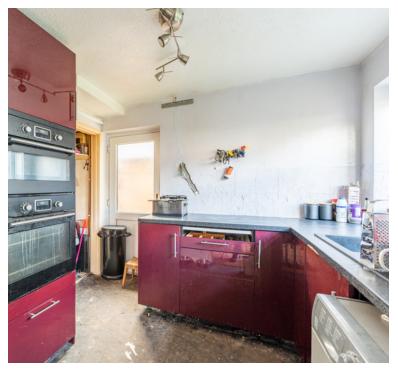

### Kitchen

9' 2" x 8' 0" (2.79m x 2.44m) Upvc double glazed window to rear; work in progress but does offer a range of wall and base units with worktops over, eye level electric oven, space for washing machine, integral fridge freezer, inset composite sink/drainer and a door to the side to the driveway.