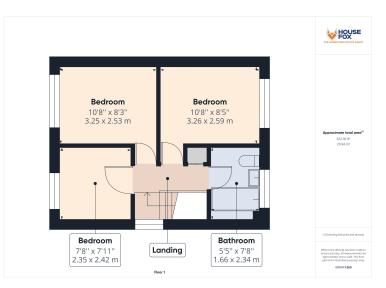

#### Bedroom 1

10' 8" x 8' 5" (3.25m x 2.57m) Radiator; Upvc double glazed window to front

#### Bedroom 2

10' 8" x 8' 3" (3.25m x 2.51m) Radiator; Upvc double glazed window to rear

#### Bedroom 3

7' 11" x 7' 8" (2.41m x 2.34m) Upvc double glazed window to rear

### Bathroom

7' 8" x 5' 5" (2.34m x 1.65m) Radiator; Upvc double glazed window to front; WC, wash basin and a bath with shower over.

#### **FLOORPLAN & EPC**