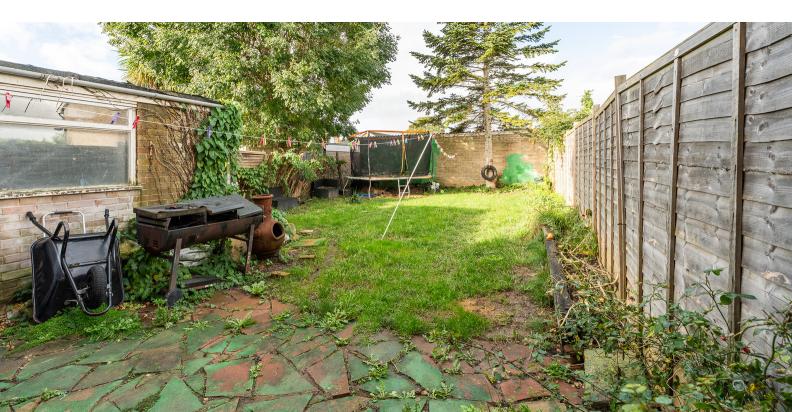

## Outside

FRONT - garden is laid to lawn with the driveway to one side

REAR - garden is really private and there is a patio area for table and chairs, a rear lawn and a door to the side of the single garage