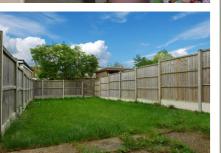

### **Key Features**

- · No onward chain
- · Three bedroom end of terrace house
- Parking for approximately 2-3 cars
- Potential to extend into loft space and rear (Subject to relevant planning permissions/consent)
- · Through lounge/diner
- Conservatory / playroom / utility area
- Popular location
- North west facing rear garden measuring approximately 50'x 20'