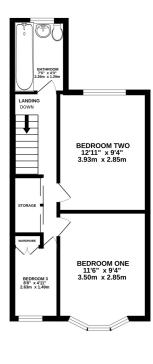

GROUND FLOOR

384 sq.ft. (35.7 sq.m.) appro

CHALKENDEN AVENUE, GILLINGHAM, KENT, ME8 6AQ

TOTAL FLOOR AREA: 1038sq.ft. (96.4 sq.m.) approx

Whilst every attempt has been made to ensure the accuracy of the floorplan contained here, measuremen of doors, windows, rooms and any other stems are approximate and no responsibility to skiem for any error emission or mis-statement. This plan is for illustrative purposes only and should be used as such by any prospective purchaser. The services, systems and appliances shown have not been tested and no guarant asset.