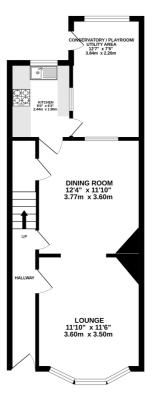

GROUND FLOOR

384 sq.ft. (35.7 sq.m.) appro

CHALKENDEN AVENUE, GILLINGHAM, KENT, ME8 6AQ

TOTAL FLOOR AREA: 1038sq.ft. (96.4 sq.m.) approx

Whilst every attempt has been made to ensure the accuracy of the floorplan contained here, measuremen of doors, windows, rooms and any other stems are approximate and no responsibility to skiem for any error emission or mis-statement. This plan is for illustrative purposes only and should be used as such by any prospective purchaser. The services, systems and appliances shown have not been tested and no guarant asset.