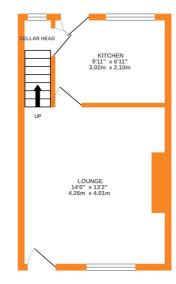

## **FULL DESCRIPTION**

A 3 bedroom stone built through terrace in this convenient location within close distance to Keighley town centre with its range of amenities and public transport links further afield. The property is now offered for sale with NO ONWARD CHAIN and would prove an ideal first purchase or may be of interest to the investment market. Very briefly the accommodation comprises, lounge with feature fireplace, kitchen with range of base & wall units incorporating stainless steel sink unit, gas hob & electric oven, utility cellar head leads to cellar. To the first floor are 2 bedrooms and the house bathroom with 3 piece suite with electric shower over bath, double glazed window to the side. An attic bedroom is to the second floor with roof light. Externally there is a yard to the rear. Early viewing recommended. EPC rating is E.

GROUND FLOOR 1ST FLOOR 2ND FLOOR

Whilst every attempt has been made to ensure the accuracy of the floorpian contained here, measurements of doors, windows, rooms and any other items are approximate and no responsibility is taken for any error, omission or mis-statement. This plan is for illustrative purposes only and should be used as such by any prospective purchaser. The services, systems and appliances shown have not been tested and no guaranter as to their operability or efficiency can be given. Made with Metropix ©2024