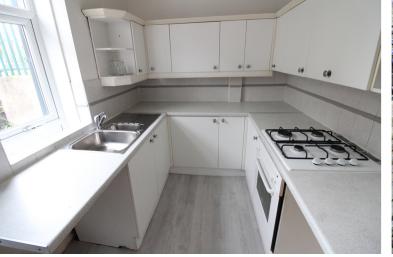

## **FULL DESCRIPTION**

A 3 bedroom stone built through terrace in this convenient location within close distance to Keighley town centre with its range of amenities and public transport links further afield. The property is now offered for sale with NO ONWARD CHAIN and would prove an ideal first purchase or may be of interest to the investment market. Very briefly the accommodation comprises, lounge with feature fireplace, kitchen with range of base & wall units incorporating stainless steel sink unit, gas hob & electric oven, utility cellar head leads to cellar. To the first floor are 2 bedrooms and the house bathroom with 3 piece suite with electric shower over bath, double glazed window to the side. An attic bedroom is to the second floor with roof light. Externally there is a yard to the rear. Early viewing recommended. EPC rating is E.