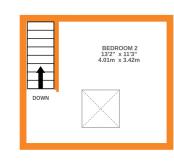

## **FULL DESCRIPTION**

A 3 bedroom stone built through terrace in this convenient location within close distance to Keighley town centre with its range of amenities and public transport links further afield. The property is now offered for sale with NO ONWARD CHAIN and would prove an ideal first purchase or may be of interest to the investment market. Very briefly the accommodation comprises, lounge with feature fireplace, kitchen with range of base & wall units incorporating stainless steel sink unit, gas hob & electric oven, utility cellar head leads to cellar. To the first floor are 2 bedrooms and the house bathroom with 3 piece suite with electric shower over bath, double glazed window to the side. An attic bedroom is to the second floor with roof light. Externally there is a yard to the rear. Early viewing recommended. EPC rating is E.

GROUND FLOOR 1ST FLOOR 2ND FLOOR

Whilst every attempt has been made to ensure the accuracy of the floorpian contained here, measurements of doors, windows, rooms and any other items are approximate and no responsibility is taken for any error, omission or mis-statement. This plan is for illustrative purposes only and should be used as such by any prospective purchaser. The services, systems and appliances shown have not been tested and no guaranter as to their operability or efficiency can be given. Made with Metropix ©2024