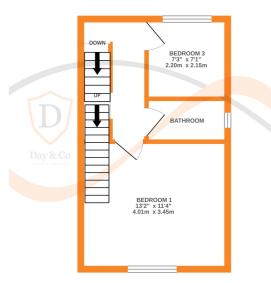

## **FULL DESCRIPTION**

A 3 bedroom stone built through terrace in this convenient location within close distance to Keighley town centre with its range of amenities and public transport links further afield. The property is now offered for sale with NO ONWARD CHAIN and would prove an ideal first purchase or may be of interest to the investment market. Very briefly the accommodation comprises, lounge with feature fireplace, kitchen with range of base & wall units incorporating stainless steel sink unit, gas hob & electric oven, utility cellar head leads to cellar. To the first floor are 2 bedrooms and the house bathroom with 3 piece suite with electric shower over bath, double glazed window to the side. An attic bedroom is to the second floor with roof light. Externally there is a yard to the rear. Early viewing recommended. EPC rating is E.

GROUND FLOOR 1ST FLOOR 2ND FLOOR

Whilst every attempt has been made to ensure the accuracy of the floorpian contained here, measurements of doors, windows, rooms and any other items are approximate and no responsibility is taken for any error, omission or mis-statement. This plan is for illustrative purposes only and should be used as such by any prospective purchaser. The services, systems and appliances shown have not been tested and no guaranter as to their operability or efficiency can be given. Made with Metropix ©2024