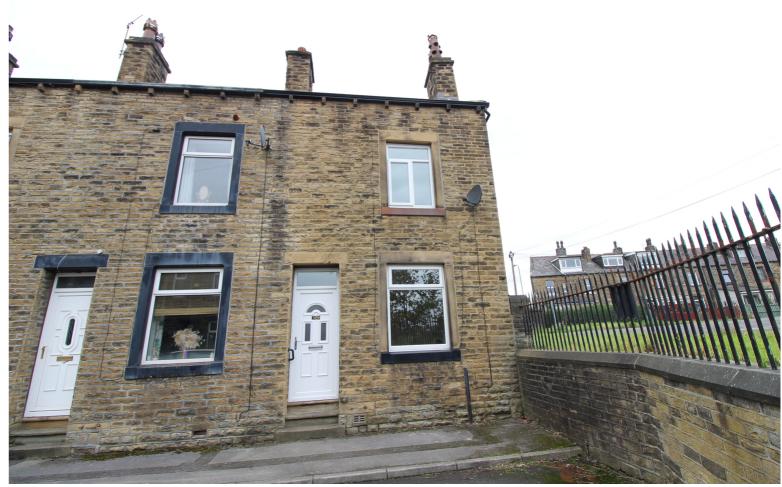

28 Cavendish Street
Keighley
BD21 3RG

£99,995

- EPC Rating E
- 3 Bedrooms
- Enclosed Rear Yard

- Through Stone Built Terrace
- Convenient Location Close to Town Centre Amenities
- NO CHAIN

## **SUMMARY**

\*\* A 3 BEDROOM STONE BUILT END THROUGH TERRACED PROPERTY IN THIS CONVENIENT LOCATION CLOSE TO KEIGHLEY TOWN CENTRE!!\*\* Having accommodation over 3 floors, gas central heating, double glazing, rear yard - OFFERED FOR SALE WITH NO ONWARD CHAIN!! EPC rating is E.

## **FULL DESCRIPTION**

A 3 bedroom stone built through terrace in this convenient location within close distance to Keighley town centre with its range of amenities and public transport links further afield. The property is now offered for sale with NO ONWARD CHAIN and would prove an ideal first purchase or may be of interest to the investment market. Very briefly the accommodation comprises, lounge with feature fireplace, kitchen with range of base & wall units incorporating stainless steel sink unit, gas hob & electric oven, utility cellar head leads to cellar. To the first floor are 2 bedrooms and the house bathroom with 3 piece suite with electric shower over bath, double glazed window to the side. An attic bedroom is to the second floor with roof light. Externally there is a yard to the rear. Early viewing recommended. EPC rating is E.