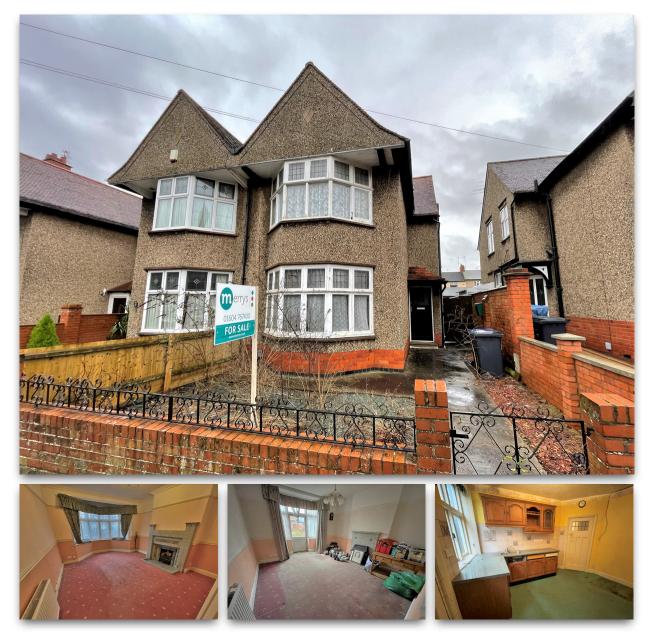

Offered with no onward chain and vacant possession is this mature double bay fronted three bedroom semi detached house in this sought after area of Phippsville Northampton. The property does require modernisation and upgrading and includes accommodation over 2 floors comprising of 2 spacious reception rooms and kitchen on the ground floor and three bedrooms and bathroom on the first floor. There are front and rear gardens with a garage located to the rear of the property. This is accessible from a private access road at the back of the property. There is also two external storage rooms integrated into the downstairs accommodation, one with WC connected.